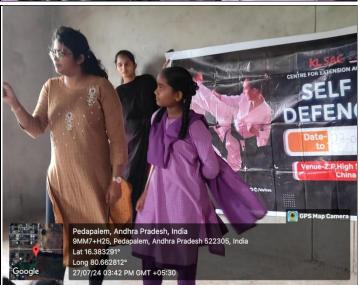

### **Event Photos:**

Place: Pedapalem

Date: 27-07-2024

Name of the Event: Self Defence

| S.No | ID. No     | Name of the Student            | Branch  | Signature  |
|------|------------|--------------------------------|---------|------------|
| 1    | 2200080193 | Datla Devi Prasad Sasank Varma | AI & DS | 1/04/14/01 |
| 2    | 2200080225 | Mettu Akhileswara Reddy        | AI & DS | 1/ahr      |
| 3    | 2200080235 | Bhargava Shanmukha Kuchibhotla | AI & DS | W.         |
| 4    | 2200080268 | Miriyala Bala Kiran            | AI & DS | Delide     |
| 5    | 2200080025 | Rangaseeli Geethanjali         | AI & DS | location   |
| 6    | 2200080109 | Kambhampati Karthik Sai        | AI & DS | 6          |
| 7    | 2200080118 | Srirangam Aravind              | AI & DS | Arand      |
| 8    | 2200080128 | Yarrabothu Pooja               | Al & DS | Pooler     |
| 9    | 2200080148 | Jampa Bhavan                   | AI & DS |            |
| 10   | 2200080155 | Tummala Vaishnavi              | Al & DS | 1 Km       |
| 11   | 2200080158 | Prataprao Venkata Sai Umesh    | AI & DS | Ventata    |
| 12   | 2200080172 | Muvva Gowtham Chowdary         | AI & DS | FM S       |
| 13   | 2200080188 | Jujjavarapu Keerthi Sri        | AI & DS | them       |
| 14   | 2200080190 | Bura Tejasri                   | AI & DS | akline     |
| 15   | 2200080199 | Munnangi Deepaka Sai Reddy     | AI & DS | Dugsta     |
| 16   | 2200080206 | Mannem Sri Ram Charan          | AI & DS | Dancha     |
| 17   | 2200080207 | Doddala Viswanath              | AI & DS | in H       |
| 18   | 2200080223 | Mandava Akhil                  | AI & DS | Lakella    |
| 19   | 2200080237 | Juluru Jeshketh Guptha         | AI & DS | The H      |
| 20   | 2200080244 | Talla Lokesh Reddy             | AI & DS | lakh       |
| 21   | 2200080243 | Ankem Manjunath                | AI & DS | Beld       |
| 22   | 2200080248 | Shaik Nafees                   | AI & DS | 1100 Sex   |
| 23   | 2200080253 | Kandukuri John Devaraj Kumar   | AI & DS | Down       |
| 24   | 2200080260 | Bondalapati Venkata Vyshnavi   | AI & DS | Dodhu      |
| 25   | 2200080262 | Pranat Bharti                  | AI & DS | Phat9      |
| 26   | 2200089022 | Puttur Anil Reddy              | AI & DS | Jo 1       |
| 27   | 2200089023 | Dandugula Naveen               | AI & DS | the        |
| 28   | 2200089025 | Putti Naga Srinivasarao        | AI & DS | Dm         |
| 29   | 2200089030 | Ganta Babitha Bhargavi         | AI & DS | Bhergan    |
| 30   | 2200080085 | Durgampudi Siricharan Reddy    | AI & DS | 56:01-0    |