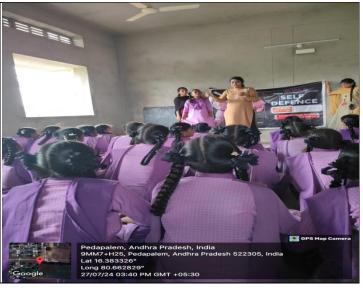

# A report on "Self Defence" 27/07/2024 at Z.P. High School, Pedapalem Village

#### **Details of the Event:**

Date of the Event : 27-07-2024 Name of the Event : Self Defence

No. of Hours : 01:30 PM To 04: 30 PM

Venue of the Event : Z.P. High School, Pedapalem Village

No. of Participants : Students: 85, Faculty: 02

#### **Description of the Event:**

On July 27, 2024, KLEF-CEA, in association with local partners, organized a Self-Defense workshop at Z.P. High School in Pedapalem. The event aimed to equip students and community members with essential self-defense skills and techniques to enhance personal safety and confidence. Led by experienced instructors, the workshop included practical demonstrations and hands-on training in various self-defense strategies, emphasizing both physical techniques and situational awareness. The event also focused on fostering a sense of empowerment and self-reliance among participants, providing them with the knowledge and skills necessary to protect themselves in challenging situations.