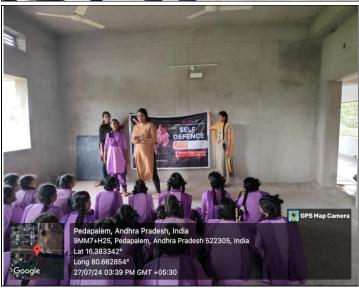

# A report on "Self Defence" 27/07/2024 at Z.P. High School, Pedapalem Village

#### **Details of the Event:**

Date of the Event : 27-07-2024 Name of the Event : Self Defence

No. of Hours : 01:30 PM To 04: 30 PM

Venue of the Event : Z.P. High School, Pedapalem Village

No. of Participants : Students: 85, Faculty: 02

#### **Description of the Event:**

On July 27, 2024, KLEF-CEA, in association with local partners, organized a Self-Defense workshop at Z.P. High School in Pedapalem. The event aimed to equip students and community members with essential self-defense skills and techniques to enhance personal safety and confidence. Led by experienced instructors, the workshop included practical demonstrations and hands-on training in various self-defense strategies, emphasizing both physical techniques and situational awareness. The event also focused on fostering a sense of empowerment and self-reliance among participants, providing them with the knowledge and skills necessary to protect themselves in challenging situations.