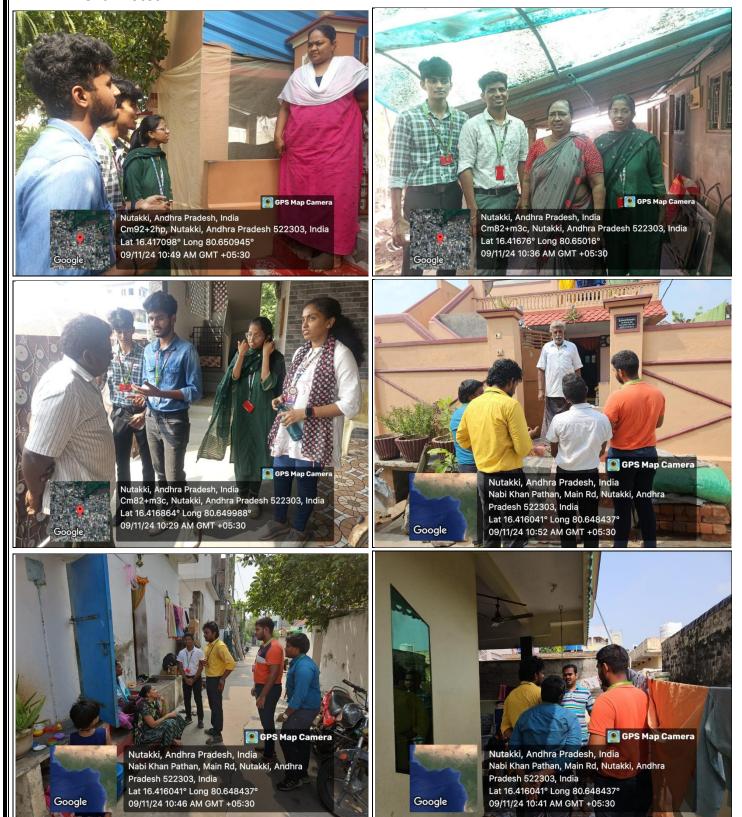

#### **Description:**

On November 9, 2024, KLEF-CEA organized a vibrant door-to-door cancer awareness campaign in Nutakki Village, aiming to educate residents about the importance of early detection and prevention of cancer. Volunteers and healthcare professionals engaged with community members, distributing informative pamphlets and discussing risk factors, symptoms, and screening options. The campaign also featured interactive sessions where villagers could ask questions and share concerns, fostering a supportive environment for discussing health issues. This initiative not only raised awareness but also encouraged proactive health measures within the community, emphasizing the significance of regular check-ups and healthy lifestyle choices.

#### Outcome:

The door-to-door cancer awareness campaign conducted by KLEF-CEA in Nutakki Village yielded significant outcomes, enhancing the community's understanding of cancer prevention and early detection. Engaging with over 200 households, volunteers successfully distributed informative materials and held discussions that highlighted the importance of regular screenings and healthy lifestyle choices. Feedback from residents indicated a marked increase in awareness, with many expressing newfound knowledge about cancer symptoms and risk factors. Additionally, several villagers scheduled health check-ups as a direct result of the campaign, demonstrating a positive shift towards proactive health management. Overall, the initiative fostered a supportive community atmosphere, empowering individuals to prioritize their health and seek medical advice when necessary.