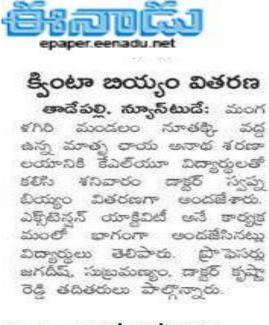

# అనాథాన్రమానికి జయ్యం అందజేత

**తాదేపల్లిరూరల్:** ఎంటీఎంసీ పరిధిలోని నూత క్కిలోని మాతృచాయ అనాథాశ్రమానికి తాడేప ల్లి రూరల్ వడ్డేశ్వరం కేఎల్ యూనివర్సిటీ భౌ తిక శాస్త్ర విభాగానికి చెందిన అధ్యాపకులు శని వారం వంద కిలోల బియ్యాన్ని వితరణగా అం దజేశారు. కార్యభౌతిక శాస్త్ర విభాగాధిపతి డాక్టర్ కె.స్వప్న మాట్లాడుతూ కెఎల్యూ భౌ తిక శాస్త్ర విభాగానికి చెందిన అధ్యాపకులు, ఎక్స్ట్ టెన్షన్ యాక్టివిటీ అనే కార్యక్రమంలో భాగంగా అనాథాశ్రమంలోని పిల్లలకు అవసర మైన సామగ్రిని అందజేసినట్లు చెప్పారు.

18/08/2024 | Guntur(Mangalagiri) | Page : Source : https://epaper.sakshi.com/

ఆరజన సేవలో కేఎల్యూ భౌతిక శాస్త్ర విభాగం అధ్యాపకులు మాతృఛాయ అనాథాశ్రమానికి బియ్యం వితరణ వద్దేశ్వరం, సెల్ఐటి న్యూస్: - కెఎల్ డీవ్మ్ యూనివర్నిటీలోని భౌతిక శాస్త్రం విభాగానికి చెందిన అధ్యాపకులు ఎక్స్ట్ టెన్షన్ యాక్టివిటీ అనే కార్యక్రమంలో భాగంగా నూతక్కి (గామంలో ఉన్న మాతృఛాయ అనాథాశ్రామానికి 100 కిలోల బియ్యాన్ని

వితరణ చేసినట్లు విభాగాధిపతి దాక్టర్ కె.స్పప్న సహకారంతో పిల్లలకు పంపిణీ చేసినట్లు శనివారంనాదు ఒక ప్రకటనలో తెలిపారు. అక్కడ నివసిస్తున్న పిల్లలకు అవసరమైన సామాగిని అందించదంతో పాటు సేవా స్ఫూర్తిని, సమాజ సంక్షేమానికి తోదృదటం ఈ కార్యక్రమం ముఖ్య ఉద్దేశమన్నారు. బియ్యం సేకరించి నూతక్మిలోని మాతృచయ అనాథ శరణాలయానికి డిపార్ట్ మెంట్ వాలంటీర్ల

పేర్కొన్నారు. ఈ విరాళం ద్వారా అనాథాశ్రమం లో ఉన్న 50 మంది పిల్లలకు పౌష్టికాహారం అందేలా చేసినట్లు వారు తెలిపారు. డైరెక్టర్ ఎఫ్ఈడీ (పొఫెసర్ ఎ.జగదీష్, సైన్స్ కళాశాల టిన్నిపల్, దైరెక్టర్ (పొఫెసర్ కె. సుట్రహ్మణ్యం, దీలర్ల దురాణాల నుంచి మొత్తం బియ్యాన్ని కెఎల్ఇఎఫ్ (పిన్సివల్ ఎఫ్ఇది దార్టర్ వి. కృష్ణారెడ్డి, ఎక్స్ టెన్షన్ యాక్టివిటీస్ ఇంచార్లి అసిస్టెంట్ (పొఫెసర్ దాక్టర్ ఎం జ్హాన కిరణ్ల తో సమన్వయం చేశారు. వర్నిటీ వైస్ చాన్నుల ర్ దాక్టర్ జి.పార్గసారధివర్మ, (పో వైస్ చాన్సులర్లు దాక్టర్ ఎవిఎస్ ప్రసాద్, దాక్టర్ ఎన్.వెంకట్ రామ్, విద్యార్ధి సంక్షేమ విభాగాధి పతి దాక్టర్ కెఆర్ఎస్ (పసాద్ తదితరులు అధ్యాపకుల బృందాన్ని అభినందించారు.