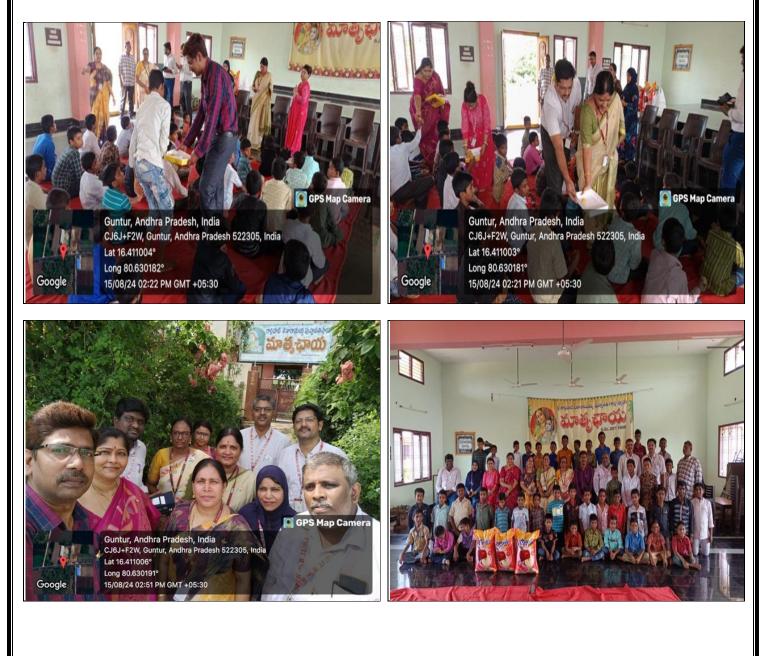

Branding Information from Dept of Physics:

**Event Title:** Rice Distribution to Mathruchaya Orphanage Children Home, Nutakki, **Event Date:** August 15, 2024 @ 2:00 pm

In alignment with the 78<sup>th</sup> Independence Day celebrations, the Department of Physics at KLEF organized a rice distribution event as part of a societal extension activity. The initiative aimed to support the Mathruchaya Orphanage in Nutakki of Guntur District, providing essential supplies to the children residing there and contributing to the spirit of service and community welfare.

The distribution took place on August 15, 2024, from 2:00 to 3:00 PM. The event was coordinated by Prof. A. Jagadeesh, Director-FED, Prof. K. Subrahmanyam, Principal & Director, College of Science, Prof. V. Krishna Reddy, Principal-FED, KLEF, and Dr. K. Swapna, Assoc Prof and Head, Dept of Physics. The entire activity was managed by Dr M Gnana Kiran, Asst Prof & I/c Dept Extension activities and all faculty members of the Department of Physics, including staff, research scholars, students, and other volunteers.

A total of 200 kilograms of rice was sourced from rice dealer stores and arranged for delivery to Mathruchaya Orphanage, Nutakki. The rice was handed over to the orphanage management and distributed to the children with the assistance of department volunteers. The team spent time interacting with the children and staff, fostering a sense of community and support.

The donation supported 50 children at the orphanage, ensuring they had a supply of nutritious food. The event was well-received, with positive feedback from the orphanage staff and a warm atmosphere during the distribution.