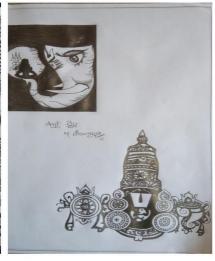

### **SUBMISSIONS:**

### **LIST OF PARTICIPANTS**

| REGD.NO.     | NAME OF THE STUDENT                     | COLLEGE                           |
|--------------|-----------------------------------------|-----------------------------------|
| 180031339    | G. Akhil                                | KL University                     |
| 190030532    | G. Dinesh Sai                           | KL University                     |
| 180030902    | Bachina Sai Krishna                     | KL University                     |
| 190031904    | W. Mukund                               | KL University                     |
| 190030337    | Chitturi N. A. K. S. V.<br>Lalitha Rani | KL University                     |
| 190031929    | John Azariah                            | KL University                     |
| 180031165    | Rupa Gannamani                          | KL University                     |
| 180040531    | Bhanu PrakashB                          | KL University                     |
| 180030259    | Divya Sree Devathi                      | KL University                     |
| Y19BPH140016 | Chelli DineshKumar                      | KVSR Siddhartha<br>College        |
| 2000030261   | Anu Geethika Dovari                     | KL University                     |
| 180030305    | Gadamsetty Likhitha                     | KL University                     |
| 180030690    | Ravella Nishitha                        | KL University                     |
| 19NN1A1296   | M. Soumya                               | Vignan Institute of<br>Technology |
| 182755       | Ananya Challa                           | Andhra Loyola College             |
| 180030303    | Ayyagari Neha                           | KL University                     |
| 190050028    | K. Sai Tejaswini                        | KL University                     |
| 190050010    | Bhumireddy Pragathi                     | KL University                     |
| 19NA1A0101   | Vangara Nagaraju                        | Lingayas Institute                |