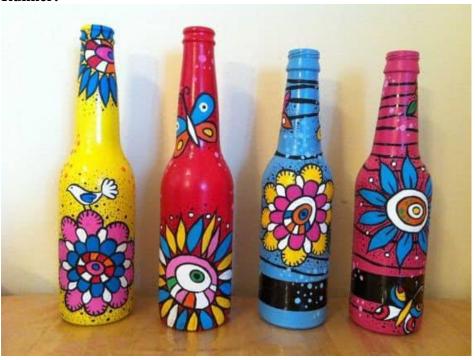

ght to turn boulders into buildings and garbage to glory. It is a thought that makes all the difference and vision that doesn't bear any similarity with that of the ignorant. When watching through the prism of innovation and creativity, life shows its new facet and a wonder takes birth. A platform to showcase unparalleled levels of creativity and a remarkable desire to bring life back to the thrown ones, is what KL CSE-Hobby Clubs aimed to provide the students through the event "Shape the Scrap". It is an event involving the participants shaping waste materials into creative structures and submitting their involvement to the team. Participants have brought out the artists inside them with this activity and enthusiastically taken part.

### **SUBMISSIONS:**

### Winner:



### **Runner:**











### **LIST OF PARTICIPANTS**

| REGD.NO.   | NAME OF THE<br>STUDENT    | COLLEGE                               |
|------------|---------------------------|---------------------------------------|
| 180030342  | Gummadi Megha Manoj       | KL University                         |
| 18H71A04E9 | Pavan Kiran               | DVR & Dr HS MIC College of Technology |
| 18H71A04D4 | Jaswanth Sai Vallabhaneni | DVR & Dr HS MIC College of Technology |
| 180031339  | G. Akhil                  | KL University                         |
| 190030532  | G. Dinesh Sai             | KL University                         |
| 180030902  | Bachina Sai Krishna       | KL University                         |