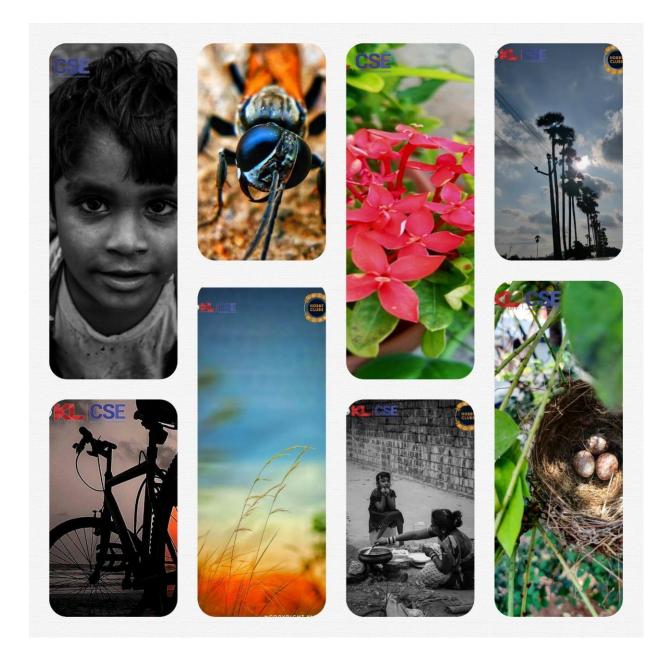

### **SPIRIT OF THE PORTRAIT**

**Date:**11-09-2020

We, the team **KL CSE HOBBY CLUBS** conducted photography contest "SPIRIT OF THE **PORTRAIT**" to give students observation an opportunity. Photography is all about finding something interesting in an ordinary place. It has little to do with the things we see and everything to do with the way we see them. 40 students participated in this competition with zeal. These interesting pictures — from strangest moments to nature's greatest wonders — will remind you that the world we share is even more astounding than you knew. We crunched the numbers to determine the most-viewed pictures and the results were fascinating given their breadth and depth in subjects.

### ALL THE PICTURES OF THE CONTEST: