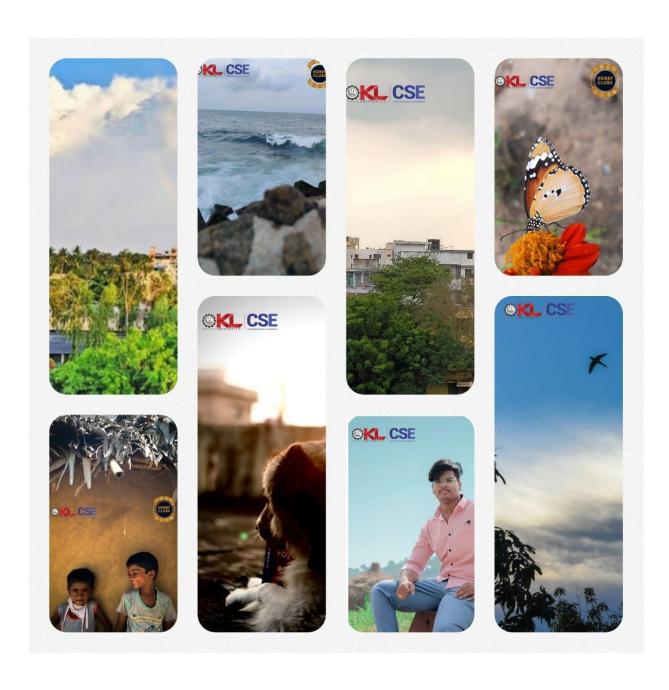

### **SPIRIT OF THE PORTRAIT**

**Date:**11-09-2020

We, the team **KL CSE HOBBY CLUBS** conducted photography contest "SPIRIT OF THE **PORTRAIT**" to give students observation an opportunity. Photography is all about finding something interesting in an ordinary place. It has little to do with the things we see and everything to do with the way we see them. 40 students participated in this competition with zeal. These interesting pictures — from strangest moments to nature's greatest wonders — will remind you that the world we share is even more astounding than you knew. We crunched the numbers to determine the most-viewed pictures and the results were fascinating given their breadth and depth in subjects.

### ALL THE PICTURES OF THE CONTEST: