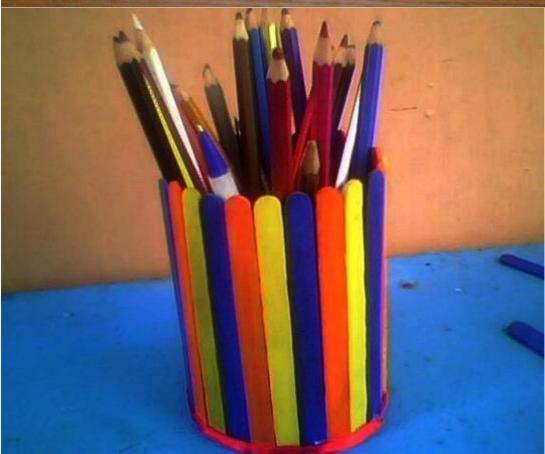

### **SHAPE THE SCRAP**

**Date & Time:** 10 PM on 03.10.2020 (Submissions closed)

#### **ABOUT THE EVENT:**

Only humans have the power of thought to turn boulders into buildings and garbage to glory. It is a thought that makes all the difference and vision that doesn't bear any similarity with that of the ignorant. When watching through the prism of innovation and creativity, life shows its new facet and a wonder takes birth. A platform to showcase unparalleled levels of creativity and a remarkable desire to bring life back to the thrown ones, is what KL CSE-Hobby Clubs aimed to provide the students through the event "Shape the Scrap". It is an event involving the participants shaping waste materials into creative structures and submitting their involvement to the team. Participants have brought out the artists inside them with this activity and enthusiastically taken part.

### **SUBMISSIONS:**