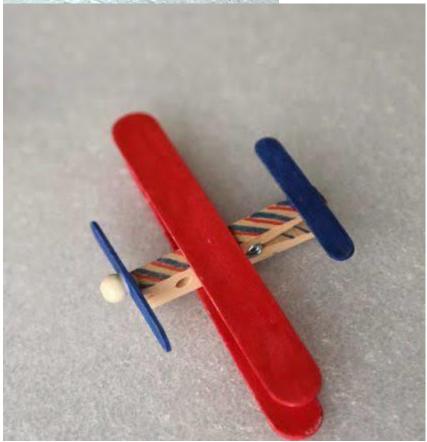

### **SHAPE THE SCRAP**

**Date & Time:** 10 PM on 03.10.2020 (Submissions closed)

#### **ABOUT THE EVENT:**

Only humans have the power of thought to turn boulders into buildings and garbage to glory. It is a thought that makes all the difference and vision that doesn't bear any similarity with that of the ignorant. When watching through the prism of innovation and creativity, life shows its new facet and a wonder takes birth. A platform to showcase unparalleled levels of creativity and a remarkable desire to bring life back to the thrown ones, is what KL CSE-Hobby Clubs aimed to provide the students through the event "Shape the Scrap". It is an event involving the participants shaping waste materials into creative structures and submitting their involvement to the team. Participants have brought out the artists inside them with this activity and enthusiastically taken part.

### Winner: