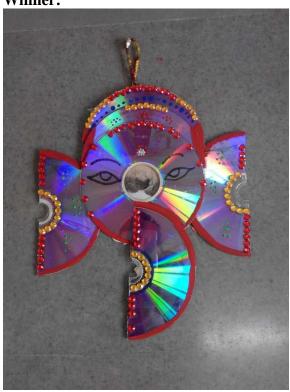

e the power of thought to turn boulders into buildings and garbage to glory. It is a thought that makes all the difference and vision that doesn't bear any similarity with that of the ignorant. When watching through the prism of innovation and creativity, life shows its new facet and a wonder takes birth. A platform to showcase unparalleled levels of creativity and a remarkable desire to bring life back to the thrown ones, is what KL CSE-Hobby Clubs aimed to provide the students through the event "Shape the Scrap". It is an event involving the participants shaping waste materials into creative structures and submitting their involvement to the team. Participants have brought out the artists inside them with this activity and enthusiastically taken part.

### **SUBMISSIONS:**

### Winner:



### **Runner:**











### **LIST OF PARTICIPANTS**

| REGD.NO.   | NAME OF THE<br>STUDENT    | COLLEGE                               |
|------------|---------------------------|---------------------------------------|
| 180030342  | Gummadi Megha Manoj       | KL University                         |
| 18H71A04E9 | Pavan Kiran               | DVR & Dr HS MIC College of Technology |
| 18H71A04D4 | Jaswanth Sai Vallabhaneni | DVR & Dr HS MIC College of Technology |
| 180031339  | G. Akhil                  | KL University                         |
| 190030532  | G. Dinesh Sai             | KL University                         |
| 180030902  | Bachina Sai Krishna       | KL University                         |