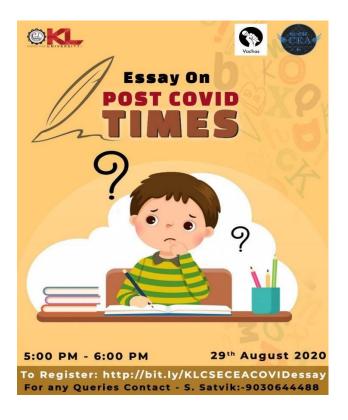

### **POST COVID TIMES**

**Date:** 29/08/2020

**Time:** 5:00 PM - 6:00 PM.

**Venue:** Zoom meetings

We, the team Hobby Clubs conducted an essay writing competition. In this event, the participants were made to present their writing skills on theme POST COVID TIMES. There were a good number of responses from the students on this theme and their writing and thinking skills are amazing.

Due to this pandemic, the team of CEA and hobby club Vachas conducted this competition in zoom app.

### PRIZE DISTRIBUTION:

Team Hobby Club along with CEA has conducted an Essay writing Competition. It was a great event to the whole team of CEA. It showed how students are interested and curious towards exploring and showcasing their talent. This helped an individual to develop their writing skills.

The winner of this competition is P. Harika from CSE Y18 batch.