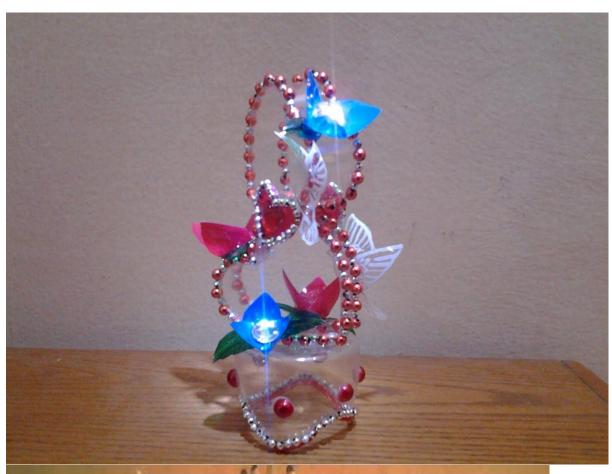

### **SHAPE THE SCRAP**

**Date & Time:** 10 PM on 03.10.2020 (Submissions closed)

#### **ABOUT THE EVENT:**

Only humans have the power of thought to turn boulders into buildings and garbage to glory. It is a thought that makes all the difference and vision that doesn't bear any similarity with that of the ignorant. When watching through the prism of innovation and creativity, life shows its new facet and a wonder takes birth. A platform to showcase unparalleled levels of creativity and a remarkable desire to bring life back to the thrown ones, is what KL CSE-Hobby Clubs aimed to provide the students through the event "Shape the Scrap". It is an event involving the participants shaping waste materials into creative structures and submitting their involvement to the team. Participants have brought out the artists inside them with this activity and enthusiastically taken part.

### **Runner:**