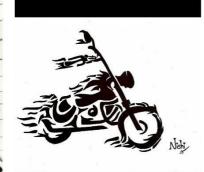

### **SUBMISSIONS:**

### **LIST OF PARTICIPANTS**

| REGD.NO.   | NAME OF THE<br>STUDENT    | COLLEGE                               |
|------------|---------------------------|---------------------------------------|
| 180030342  | Gummadi Megha Manoj       | KL University                         |
| 18H71A04E9 | Pavan Kiran               | DVR & Dr HS MIC College of Technology |
| 18H71A04D4 | Jaswanth Sai Vallabhaneni | DVR & Dr HS MIC College of Technology |
| 180031339  | G. Akhil                  | KL University                         |
| 190030532  | G. Dinesh Sai             | KL University                         |
| 180030902  | Bachina Sai Krishna       | KL University                         |