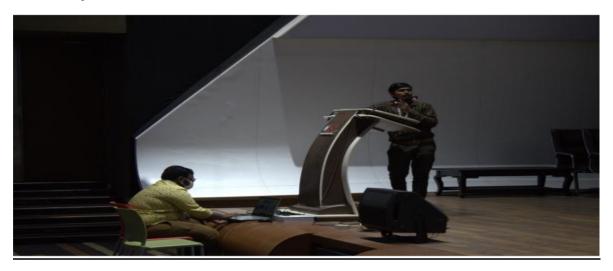

## Gallery

Fig: Presentation by M.Rajeshsri . Amazon Senior Developer at R&D Auditorium on 23.07.2018

Fig: Students Listening to the Presentation of M.Rajeshsri . Amazon Senior Developer on 23.07.2018