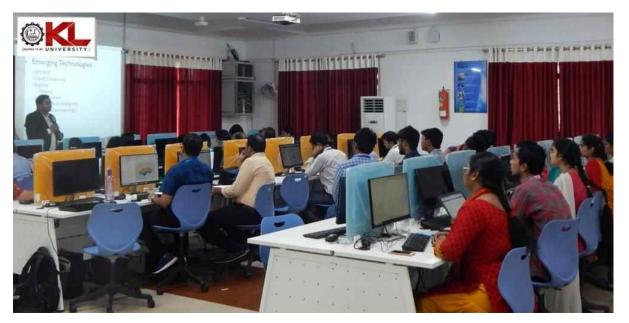

### Gallery

Fig: Presentation of Mr. Atul Kumar Saurabh, Devops Engineer of Amazon on 12.09.2018