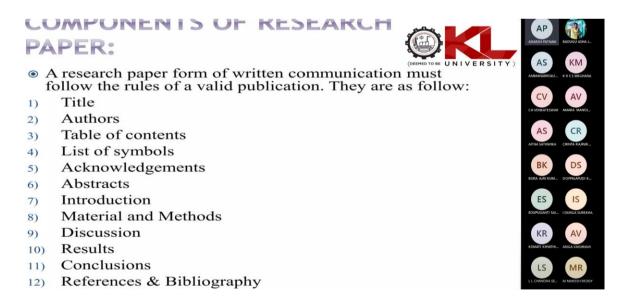

Department : CSE

**Event** : Webinar

Venue : Online

Time : 9:00PM TO 2:00PM

Date : 10-11-2020 Name of the Speaker :Dr.K.KiranKumar

Title of the Topic : Writing Good Technical Paper

Brief description of the Topic: Writing a good technical paper entails meticulous attention to clarity, organization, and precision in conveying complex information effectively to the intended audience. Begin by thoroughly researching the topic and defining clear objectives for the paper. Structure your paper with a concise abstract summarizing the key findings and significance of the research, followed by an introduction that provides context and outlines the paper's scope. Present your methodology and results with clarity, using figures, tables, and equations where necessary to enhance understanding. Ensure thorough documentation of sources and methodology for reproducibility. Discuss the implications of your findings and their relevance in the broader context of the field. Conclude with a summary of key insights and avenues for future research. Throughout the writing process, maintain a formal tone, avoid jargon unless necessary, and prioritize clarity and coherence in your presentation. Finally, revise and proofread meticulously to eliminate errors and refine the paper's overall quality before submission.