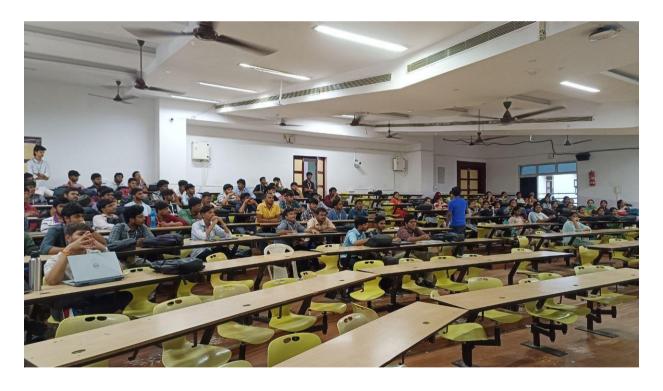

Fig: An interactive Session conducted by peers of white hat coders

Fig: Participants Listening to the Presentation