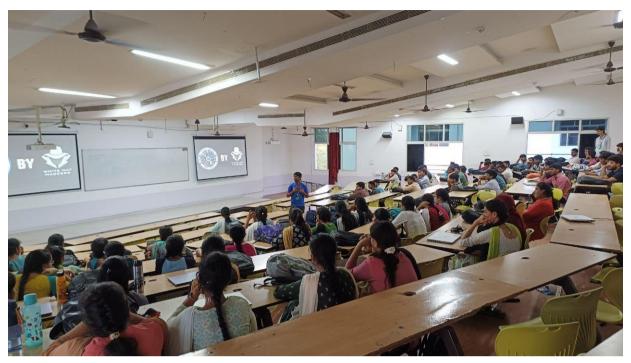

Fig: An interactive Session conducted by peers of white hat coders

Fig: Participants Listening to the Presentation