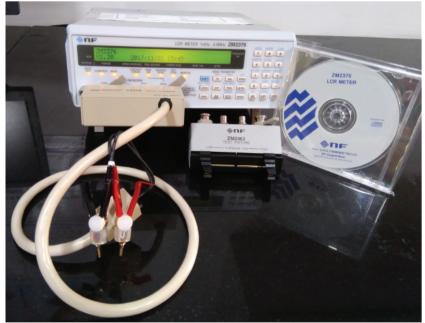

## **Available Equipment**

#### **Measurements**

- ✓ Impedance
- Capacitance
- Inductance
- Resistance
- ✓ Conductance