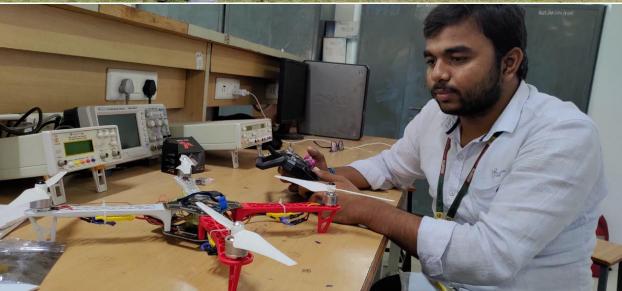

Solutions (First company in Andhra Pradesh to be a ISO

9001:2015 certified in the Domain of Robotics)

Timings : 9:00 A.M. to 05.00 P.M.

Venue : R104, R&D Block, KLEF

No. of Students Participated: 43

During the workshop, the participants learned basic knowledge about drone technology as well as some more advanced examples of how the technology can be used in Arctic environments. There was also a Round Robin station system with discussions on sensor technologies, future and desirable applications, and two stations that allowed all the participants to test fly different drone models on the market, both inside the warehouse at UNIS and outdoors. The participants showed great enthusiasm during the entire workshop and a lot of excitement during the drone test flying sessions. The feed-back from the participants afterwards was very positive on how surprisingly easy they thought the drones were to operate. For some of the researchers it was the first time to operate a drone. Several new ideas were born in the break-out sessions on how technology and