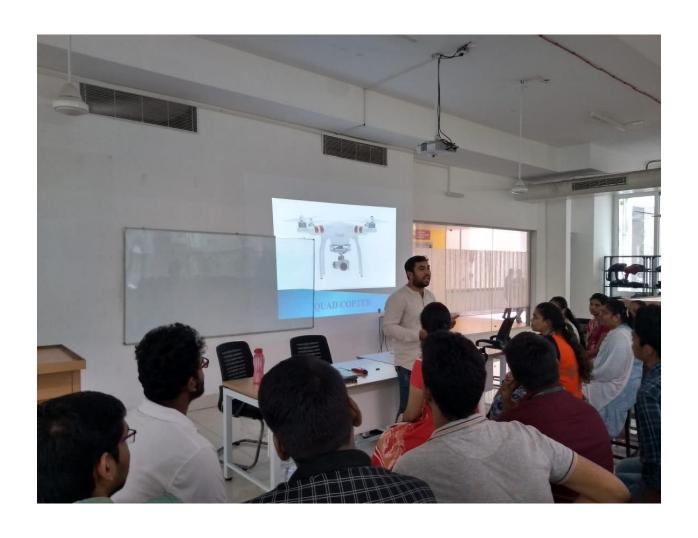

## **Department of Electronics and Communication Engineering**

Event: One-Day Workshop

Title: "Design and Code a Drone"

Date: **2nd January 2020** (Thursday)

Resource person: Mr. Venkat & Team from Tech Team

Solutions (First company in Andhra Pradesh to be a ISO

9001:2015 certified in the Domain of Robotics)

Timings : 9:00 A.M. to 05.00 P.M.

Venue : R104, R&D Block, KLEF

No. of Students Participated: 43

During the workshop, the participants learned basic knowledge about drone technology as well as some more advanced examples of how the technology can be used in Arctic environments. There was also a Round Robin station system with discussions on sensor technologies, future and desirable applications, and two stations that allowed all the participants to test fly different drone models on the market, both inside the warehouse at UNIS and outdoors. The participants showed great enthusiasm during the entire workshop and a lot of excitement during the drone test flying sessions. The feed-back from the participants afterwards was very positive on how surprisingly easy they thought the drones were to operate. For some of the researchers it was the first time to operate a drone. Several new ideas were born in the break-out sessions on how technology and