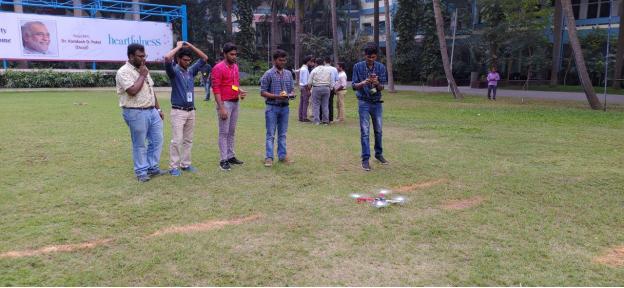

Solutions (First company in Andhra Pradesh to be a ISO

9001:2015 certified in the Domain of Robotics)

Timings : 9:00 A.M. to 05.00 P.M.

Venue : R104, R&D Block, KLEF

No. of Students Participated: 43

During the workshop, the participants learned basic knowledge about drone technology as well as some more advanced examples of how the technology can be used in Arctic environments. There was also a Round Robin station system with discussions on sensor technologies, future and desirable applications, and two stations that allowed all the participants to test fly different drone models on the market, both inside the warehouse at UNIS and outdoors. The participants showed great enthusiasm during the entire workshop and a lot of excitement during the drone test flying sessions. The feed-back from the participants afterwards was very positive on how surprisingly easy they thought the drones were to operate. For some of the researchers it was the first time to operate a drone. Several new ideas were born in the break-out sessions on how technology and