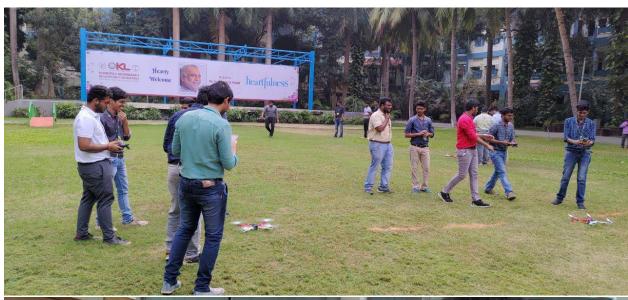

Solutions (First company in Andhra Pradesh to be a ISO

9001:2015 certified in the Domain of Robotics)

Timings : 9:00 A.M. to 05.00 P.M.

Venue : R104, R&D Block, KLEF

No. of Students Participated: 43

During the workshop, the participants learned basic knowledge about drone technology as well as some more advanced examples of how the technology can be used in Arctic environments. There was also a Round Robin station system with discussions on sensor technologies, future and desirable applications, and two stations that allowed all the participants to test fly different drone models on the market, both inside the warehouse at UNIS and outdoors. The participants showed great enthusiasm during the entire workshop and a lot of excitement during the drone test flying sessions. The feed-back from the participants afterwards was very positive on how surprisingly easy they thought the drones were to operate. For some of the researchers it was the first time to operate a drone. Several new ideas were born in the break-out sessions on how technology and