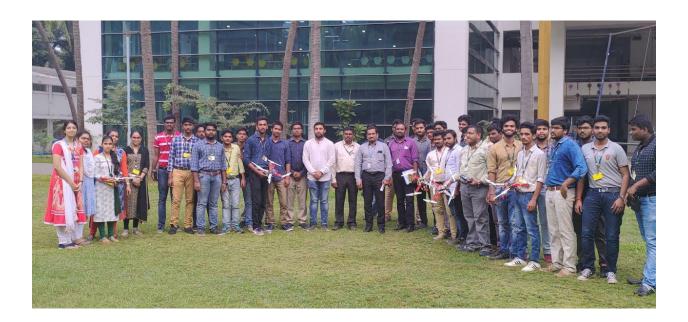

## **Department of Electronics and Communication Engineering**

Event: One-Day Workshop

Title: "Design and Code a Drone"

Date: **2nd January 2020** (Thursday)

Resource person: Mr. Venkat & Team from Tech Team

Solutions (First company in Andhra Pradesh to be a ISO

9001:2015 certified in the Domain of Robotics)

Timings : 9:00 A.M. to 05.00 P.M.

Venue : R104, R&D Block, KLEF

No. of Students Participated: 43

During the workshop, the participants learned basic knowledge about drone technology as well as some more advanced examples of how the technology can be used in Arctic environments. There was also a Round Robin station system with discussions on sensor technologies, future and desirable applications, and two stations that allowed all the participants to test fly different drone models on the market, both inside the warehouse at UNIS and outdoors. The participants showed great enthusiasm during the entire workshop and a lot of excitement during the drone test flying sessions. The feed-back from the participants afterwards was very positive on how surprisingly easy they thought the drones were to operate. For some of the researchers it was the first time to operate a drone. Several new ideas were born in the break-out sessions on how technology and