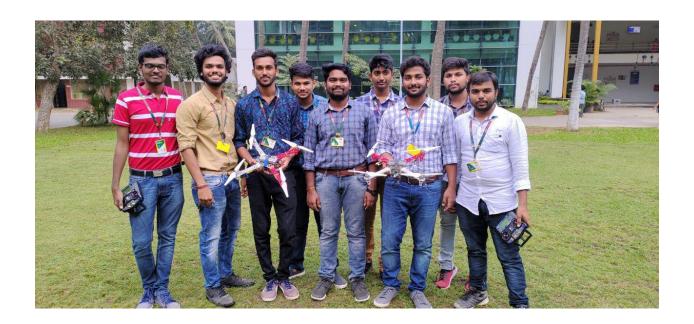

## **Department of Electronics and Communication Engineering**

Event: One-Day Workshop

Title: "Design and Code a Drone"

Date: **2nd January 2020** (Thursday)

Resource person: Mr. Venkat & Team from Tech Team

Solutions (First company in Andhra Pradesh to be a ISO

9001:2015 certified in the Domain of Robotics)

Timings : 9:00 A.M. to 05.00 P.M.

Venue : R104, R&D Block, KLEF

No. of Students Participated: 43

During the workshop, the participants learned basic knowledge about drone technology as well as some more advanced examples of how the technology can be used in Arctic environments. There was also a Round Robin station system with discussions on sensor technologies, future and desirable applications, and two stations that allowed all the participants to test fly different drone models on the market, both inside the warehouse at UNIS and outdoors. The participants showed great enthusiasm during the entire workshop and a lot of excitement during the drone test flying sessions. The feed-back from the participants afterwards was very positive on how surprisingly easy they thought the drones were to operate. For some of the researchers it was the first time to operate a drone. Several new ideas were born in the break-out sessions on how technology and