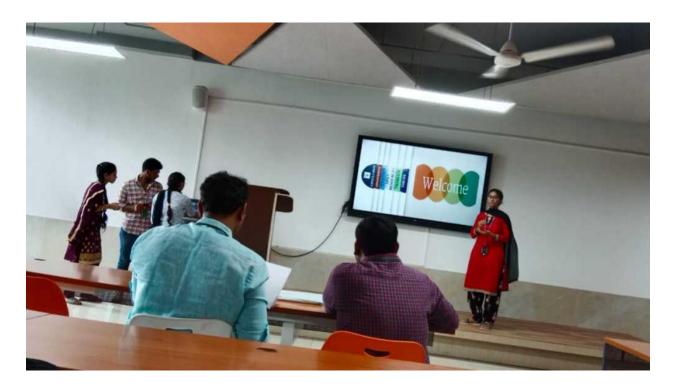

Regional Round at KL University Photo

Winners of Regional Round

|       | Toom Name        |                      | College Name                                                  |
|-------|------------------|----------------------|---------------------------------------------------------------|
| S. No | Team Name        | Name                 | College Name                                                  |
| 1     |                  | Mekala Samiksha      | G.Narayanamma Institute of Technology and Sciences(for women) |
| 2     |                  | Deveram Mahalaxmi    | G.Narayanamma institute of technology and sciences(for women) |
| 3     | GameChangers     | Ananya Sangani       | G.Narayanamma institute of technology and sciences(for women) |
| 4     |                  | T.Kathyayani         | G.Narayanamma institute of technology and sciences(for women) |
| 5     |                  | B. Usha Sri Chowdary | G.Narayanamma institute of technology and sciences(for women) |
| 6     | Sparkling Cliffs | Aabha Dixit          | G.Narayanamma institute of technology and sciences(for women) |
|       |                  | Sandepogu            |                                                               |
| 7     |                  | Sudeepthi            | G.Narayanamma institute of technology and sciences(for women) |
| 8     |                  | NLS Pranava Sukrithi | G.Narayanamma institute of technology and sciences(for women) |
| 9     |                  | Matta Nandika Reddy  | G.Narayanamma institute of technology and sciences(for women) |
| 10    | Elites           | Ragam Sri Harshini   | G.Narayanamma institute of technology and sciences(for women) |
| 11    |                  | G. Parivarsha        | G.Narayanamma institute of technology and sciences(for women) |
| 12    | Creative Tech    | Gandla Manisha       | G.Narayanamma institute of technology and sciences(for women) |
| 13    | Brains           | A. Sai Thrisha       | G.Narayanamma institute of technology and sciences(for women) |
| 14    |                  | Siri Chandana Reddy  | G.Narayanamma institute of technology and sciences(for women) |
| 15    |                  | Lahari Makkapati     | G.Narayanamma institute of technology and sciences(for women) |
|       |                  | Palle Hitha Varshini |                                                               |
| 16    | LSH              | Reddy                | G.Narayanamma institute of technology and sciences(for women) |
| 17    |                  | Simhadri Harshitha   | Geetanjali College of Engineering and Technology              |
|       |                  | Mohammad Abdul       |                                                               |
| 18    |                  | Wadood               | Geetanjali College of Engineering and Technology              |
|       |                  | Manasi Kishore       |                                                               |
| 19    |                  | Naidu                | Geetanjali College of Engineering and Technology              |
| 20    | Incendio         | Dubakunta Shriya     | Geetanjali College of Engineering and Technology              |
| 21    |                  | Kotagiri Hardik Sai  | Koneru Lakshmaiah Education Foundation                        |
| 22    | Kanya Rasi       | Kolli Arakshi Akash  | Koneru Lakshmaiah Education Foundation                        |