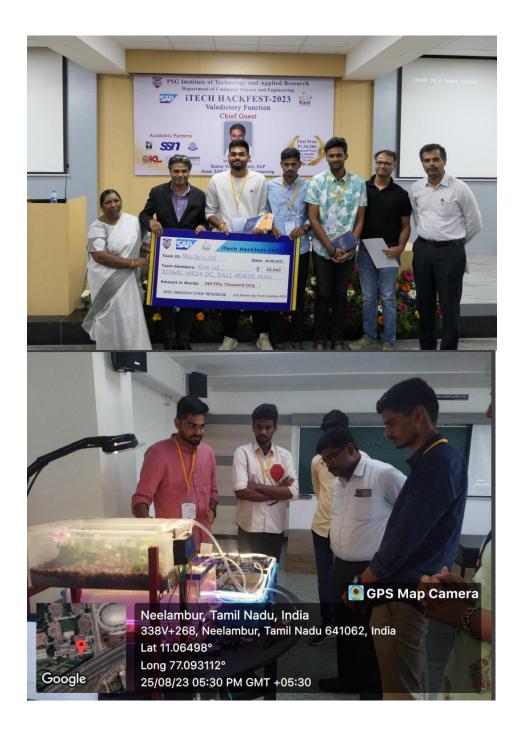

The location for the other regional rounds are CHRIST(Deemed to be University)-Bengaluru, Sri Sivasubramaniya Nadar College of Engineering (SSN), Chennai, PSG College of Technology-Coimbatore, St. Thomas College of Engineering and Technology-Kannur. Total 547 teams were participated from all the regions. 143 teams were selected for the final Hackathon at PSGiTech, Neelambur, Coimbatore, Tamil Nadu – 641062. The Hackathon was scheduled 27/08/23 to 29/08/23.

Four teams were selected from KLEF for the final round at PSG iTech, Coimbatore. KL university ECE students won the  $3^{rd}$  prize of 50k rupees.

The details of the students are,

| <ol> <li>Kotagiri Hardik Sai</li> </ol> | 2100040255 | ECE        | III-YEAR |
|-----------------------------------------|------------|------------|----------|
| 2. Kolli Arakshi Akash                  | 2100040248 | ECE        | III-YEAR |
| 3. Garikapati Yuvasainadh               | 2100040226 | <b>ECE</b> | III-YEAR |