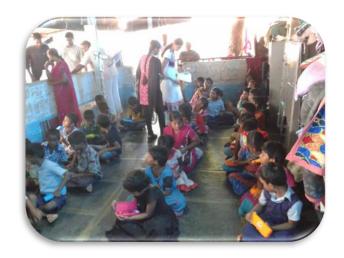

In order to help the students at the Sharon Welfare Society, the ECM department Faculty, Staff and Students are decided to donate groceries, stationary, sweets and fruits with the help of collected money through ECM Women's Forum.

In this regard Mrs.P S.G Aruna Sri explained about the importance of education to those children after giving her valuable suggestions, our team conducted mini competitions like singing and dancing among the children. Winners were awarded with small appreciations. After we distributed pencil boxes, fruits, sweets and biscuits to children. Rice bag, soaps and oil packets are donated to that orphanage Head Smt.Sandhya Rani.