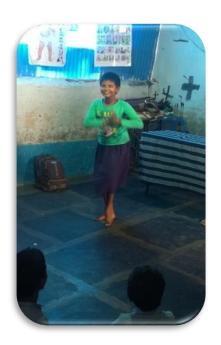

In this regard Mrs.P S.G Aruna Sri explained about the importance of education to those children after giving her valuable suggestions, our team conducted mini competitions like singing and dancing among the children. Winners were awarded with small appreciations. After we distributed pencil boxes, fruits, sweets and biscuits to children. Rice bag, soaps and oil packets are donated to that orphanage Head Smt.Sandhya Rani.