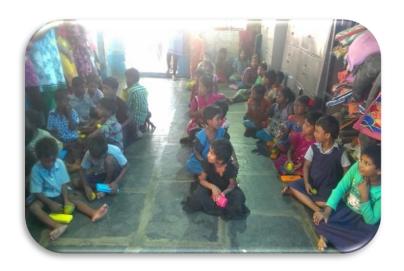

In this regard Mrs.P S.G Aruna Sri explained about the importance of education to those children after giving her valuable suggestions, our team conducted mini competitions like singing and dancing among the children. Winners were awarded with small appreciations. After we distributed pencil boxes, fruits, sweets and biscuits to children. Rice bag, soaps and oil packets are donated to that orphanage Head Smt.Sandhya Rani.