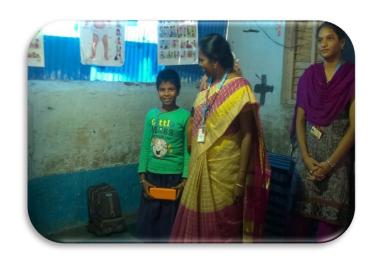

In this regard Mrs.P S.G Aruna Sri explained about the importance of education to those children after giving her valuable suggestions, our team conducted mini competitions like singing and dancing among the children. Winners were awarded with small appreciations. After we distributed pencil boxes, fruits, sweets and biscuits to children. Rice bag, soaps and oil packets are donated to that orphanage Head Smt.Sandhya Rani.