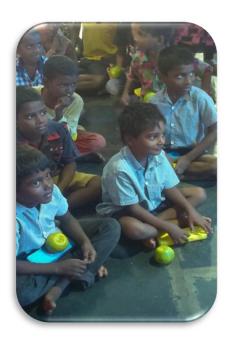

In this regard Mrs.P S.G Aruna Sri explained about the importance of education to those children after giving her valuable suggestions, our team conducted mini competitions like singing and dancing among the children. Winners were awarded with small appreciations. After we distributed pencil boxes, fruits, sweets and biscuits to children. Rice bag, soaps and oil packets are donated to that orphanage Head Smt.Sandhya Rani.