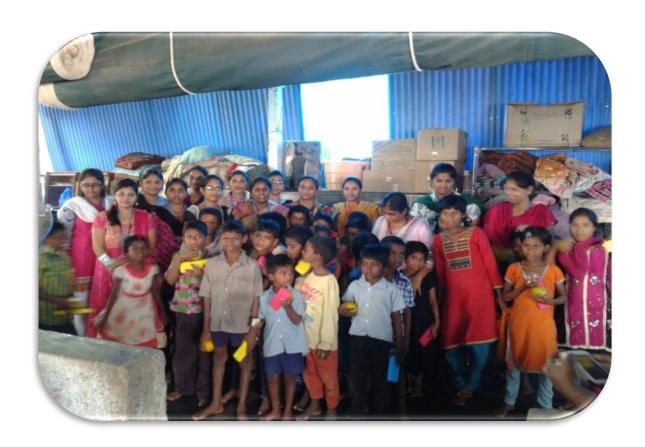

In order to help the students at the Sharon Welfare Society, the ECM department Faculty, Staff and Students are decided to donate groceries, stationary, sweets and fruits with the help of collected money through ECM Women's Forum.

In this regard Mrs.P S.G Aruna Sri explained about the importance of education to those children after giving her valuable suggestions, our team conducted mini competitions like singing and dancing among the children. Winners were awarded with small appreciations. After we distributed pencil boxes, fruits, sweets and biscuits to children. Rice bag, soaps and oil packets are donated to that orphanage Head Smt.Sandhya Rani.