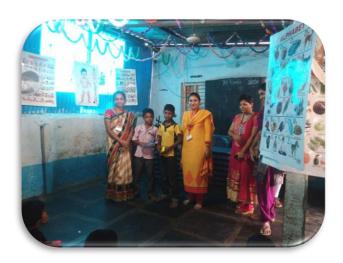

In this regard Mrs.P S.G Aruna Sri explained about the importance of education to those children after giving her valuable suggestions, our team conducted mini competitions like singing and dancing among the children. Winners were awarded with small appreciations. After we distributed pencil boxes, fruits, sweets and biscuits to children. Rice bag, soaps and oil packets are donated to that orphanage Head Smt.Sandhya Rani.