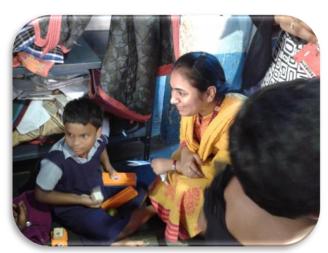

In this regard Mrs.P S.G Aruna Sri explained about the importance of education to those children after giving her valuable suggestions, our team conducted mini competitions like singing and dancing among the children. Winners were awarded with small appreciations. After we distributed pencil boxes, fruits, sweets and biscuits to children. Rice bag, soaps and oil packets are donated to that orphanage Head Smt.Sandhya Rani.