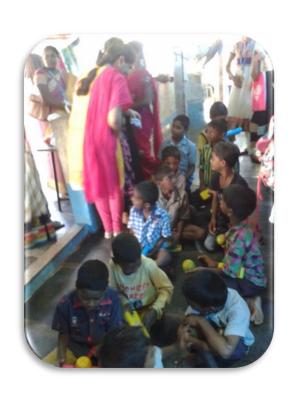

In this regard Mrs.P S.G Aruna Sri explained about the importance of education to those children after giving her valuable suggestions, our team conducted mini competitions like singing and dancing among the children. Winners were awarded with small appreciations. After we distributed pencil boxes, fruits, sweets and biscuits to children. Rice bag, soaps and oil packets are donated to that orphanage Head Smt.Sandhya Rani.