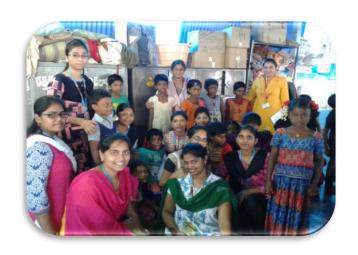

In order to help the students at the Sharon Welfare Society, the ECM department Faculty, Staff and Students are decided to donate groceries, stationary, sweets and fruits with the help of collected money through ECM Women's Forum.