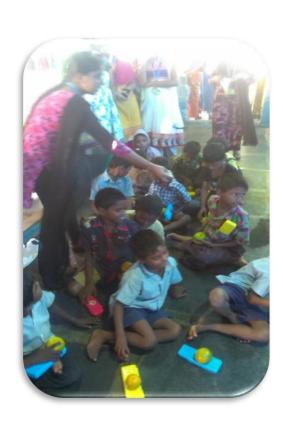

In this regard Mrs.P S.G Aruna Sri explained about the importance of education to those children after giving her valuable suggestions, our team conducted mini competitions like singing and dancing among the children. Winners were awarded with small appreciations. After we distributed pencil boxes, fruits, sweets and biscuits to children. Rice bag, soaps and oil packets are donated to that orphanage Head Smt.Sandhya Rani.