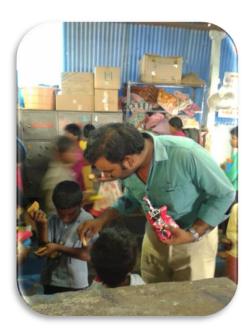

In order to help the students at the Sharon Welfare Society, the ECM department Faculty, Staff and Students are decided to donate groceries, stationary, sweets and fruits with the help of collected money through ECM Women's Forum.

In this regard Mrs.P S.G Aruna Sri explained about the importance of education to those children after giving her valuable suggestions, our team conducted mini competitions like singing and dancing among the children. Winners were awarded with small appreciations. After we distributed pencil boxes, fruits, sweets and biscuits to children. Rice bag, soaps and oil packets are donated to that orphanage Head Smt.Sandhya Rani.