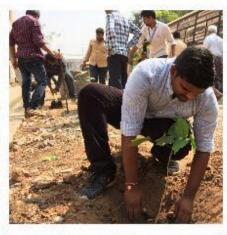

### **PLANTATION DRIVE**

Conducted on

6<sup>th</sup> February 2017

Plantation Drive is conducted in tadepalli, Guntur Dt on 1/02/2017. Around 20 students Volunteers of ECM department and Faculty In charges participated in the program. The volunteers participated actively and planted 200 plants in the streets and roads of tadepalli.