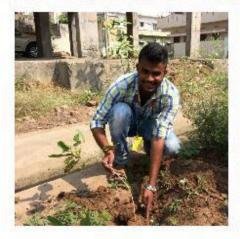

### **PLANTATION DRIVE**

Conducted on

6<sup>th</sup> February 2017

Plantation Drive is conducted in tadepalli, Guntur Dt on 1/02/2017. Around 20 students Volunteers of ECM department and Faculty In charges participated in the program. The volunteers participated actively and planted 200 plants in the streets and roads of tadepalli.