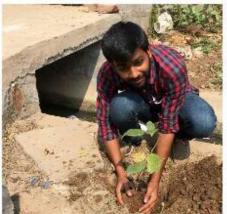

### **PLANTATION DRIVE**

Conducted on

6<sup>th</sup> February 2017

Plantation Drive is conducted in tadepalli, Guntur Dt on 1/02/2017. Around 20 students Volunteers of ECM department and Faculty In charges participated in the program. The volunteers participated actively and planted 200 plants in the streets and roads of tadepalli.