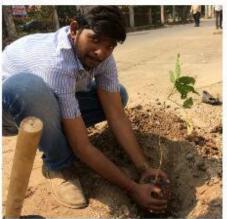

### **PLANTATION DRIVE**

Conducted on

6<sup>th</sup> February 2017

Plantation Drive is conducted in tadepalli, Guntur Dt on 1/02/2017. Around 20 students Volunteers of ECM department and Faculty In charges participated in the program. The volunteers participated actively and planted 200 plants in the streets and roads of tadepalli.

### మొక్కలు నాటుతున్న విద్యార్థినులు

కుంచనపల్లి (తాదేపల్లి, న్యూస్టుడే: తాడేపల్లి మండలం కుంచనపల్లిలో కేఎల్ విశ్వవిద్యాలయం జాతీయ సేవా పథకం విద్యార్ధులు సోమవారం మొక్కలు నాటారు. రహదారికి ఇరు వైపుల మొక్కలు నాటి పర్యావరణ పరిరక్షణకు పాటుపడాలని కోరారు. స్మూడెంట్స్ అఫైర్డీన్ డాక్టర్ జ్యోతి, డాక్టర్ రవీంద్ర నాథ్, ఎన్ఎస్ఎస్ పొగాం కోఅర్డినేటర్ శ్రీపతిరాయ్, హాబీక్లజ్ ఇన్ఫార్జి శుభకర్రాజు, ఈసీఎం ఇన్ఫార్జి గోపీకృష్ణ, వెంకటే శ్వర్లు, సురేష్, సతీష్, శివకృష్ణ, శ్రీనివాసరావు పాల్గొన్నారు.

కేఎల్ యూనివర్సిటీ జాతీయ సేవా పథకం వలంటీర్లు కుంచనపల్లి ప్రధా న రహదారికి ఇరువైపులా సోమవారం మొక్కలు నాటారు. కార్యకమంలో స్టూడెంట్స్ అఫైర్స్ డీన్ డాక్టర్ ఎం.జ్యోతి, అసోసియేట్ డీన్ డాక్టర్ కే.రవీంద నాథ్, ఎన్ఎస్ఎస్ ప్రోగాం అధికారి కే.శీపతిరాయ్, హాబీక్లబ్స్ ఇన్చార్జి డాక్టర్ ఆర్.శుభాకర్రాజు, ఈసీఎం ఇన్చార్జి గోపీకృష్ణ, సీఈఏ కోఆర్డినేటర్లు డాక్టర్ ఎన్.వెంకటేశ్వర్లు, సతీష్, శివకృష్ణ, కేఎల్యూ గార్డెన్ ఇన్చార్జి (శీనివాసరావు, 200 మంది వలంటీర్లు పాల్గొన్నారు. వడ్డేశ్వరం (తాడేపల్లి)

## మొక్కలు నాటిన కేఎల్యూ విద్యార్థులు

**తాడేపల్లి రూరల్** : కేఎల్యూ ఎన్ఎస్ఎస్ వాలంటీర్లు సోమవారం మండలంలోని కుంచనపల్లిలో మొక్కలు నాటారు. ప్రధాన రహదా రులకు ఇరువైపులా సుమారు 200 గానుగ మొక్కలను నాటారు.

paper.sakshi.com//