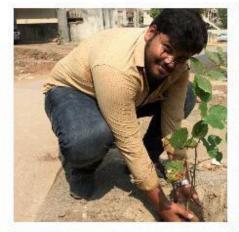

### **PLANTATION DRIVE**

Conducted on

6<sup>th</sup> February 2017

Plantation Drive is conducted in tadepalli, Guntur Dt on 1/02/2017. Around 20 students Volunteers of ECM department and Faculty In charges participated in the program. The volunteers participated actively and planted 200 plants in the streets and roads of tadepalli.

### మొక్కలు నాటుతున్న విద్యార్థినులు

కుంచనపల్లి (తాదేపల్లి, న్యూస్టుడే: తాడేపల్లి మండలం కుంచనపల్లిలో కేఎల్ విశ్వవిద్యాలయం జాతీయ సేవా పథకం విద్యార్ధులు సోమవారం మొక్కలు నాటారు. రహదారికి ఇరు వైపుల మొక్కలు నాటి పర్యావరణ పరిరక్షణకు పాటుపడాలని కోరారు. స్మూడెంట్స్ అఫైర్డీన్ డాక్టర్ జ్యోతి, డాక్టర్ రవీంద్ర నాథ్, ఎన్ఎస్ఎస్ పొగాం కోఅర్డినేటర్ శ్రీపతిరాయ్, హాబీక్లజ్ ఇన్ఫార్జి శుభకర్రాజు, ఈసీఎం ఇన్ఫార్జి గోపీకృష్ణ, వెంకటే శ్వర్లు, సురేష్, సతీష్, శివకృష్ణ, శ్రీనివాసరావు పాల్గొన్నారు.

కేఎల్ యూనివర్సిటీ జాతీయ సేవా పథకం వలంటీర్లు కుంచనపల్లి ప్రధా న రహదారికి ఇరువైపులా సోమవారం మొక్కలు నాటారు. కార్యకమంలో స్టూడెంట్స్ అఫైర్స్ డీన్ డాక్టర్ ఎం.జ్యోతి, అసోసియేట్ డీన్ డాక్టర్ కే.రవీంద నాథ్, ఎన్ఎస్ఎస్ ప్రోగాం అధికారి కే.శీపతిరాయ్, హాబీక్లబ్స్ ఇన్చార్జి డాక్టర్ ఆర్.శుభాకర్రాజు, ఈసీఎం ఇన్చార్జి గోపీకృష్ణ, సీఈఏ కోఆర్డినేటర్లు డాక్టర్ ఎన్.వెంకటేశ్వర్లు, సతీష్, శివకృష్ణ, కేఎల్యూ గార్డెన్ ఇన్చార్జి (శీనివాసరావు, 200 మంది వలంటీర్లు పాల్గొన్నారు. వడ్డేశ్వరం (తాడేపల్లి)

## మొక్కలు నాటిన కేఎల్యూ విద్యార్థులు

**తాడేపల్లి రూరల్** : కేఎల్యూ ఎన్ఎస్ఎస్ వాలంటీర్లు సోమవారం మండలంలోని కుంచనపల్లిలో మొక్కలు నాటారు. ప్రధాన రహదా రులకు ఇరువైపులా సుమారు 200 గానుగ మొక్కలను నాటారు.

paper.sakshi.com//