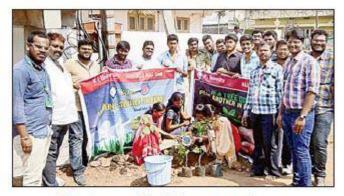

కేఎల్ యూనివర్సిటీ జాతీయ సేవా పథకం వలంటీర్లు కుంచనపల్లి ప్రధా న రహదారికి ఇరువైపులా సోమవారం మొక్కలు నాటారు. కార్యకమంలో స్టూడెంట్స్ అఫైర్స్ డీన్ డాక్టర్ ఎం.జ్యోతి, అసోసియేట్ డీన్ డాక్టర్ కే.రవీంద నాథ్, ఎన్ఎస్ఎస్ ప్రోగాం అధికారి కే.శీపతిరాయ్, హాబీక్లబ్స్ ఇన్చార్జి డాక్టర్ ఆర్.శుభాకర్రాజు, ఈసీఎం ఇన్చార్జి గోపీకృష్ణ, సీఈఏ కోఆర్డినేటర్లు డాక్టర్ ఎన్.వెంకటేశ్వర్లు, సతీష్, శివకృష్ణ, కేఎల్యూ గార్డెన్ ఇన్చార్జి (శీనివాసరావు, 200 మంది వలంటీర్లు పాల్గొన్నారు. వడ్డేశ్వరం (తాడేపల్లి)

## మొక్కలు నాటిన కేఎల్యూ విద్యార్థులు

**తాడేపల్లి రూరల్** : కేఎల్యూ ఎన్ఎస్ఎస్ వాలంటీర్లు సోమవారం మండలంలోని కుంచనపల్లిలో మొక్కలు నాటారు. ప్రధాన రహదా రులకు ఇరువైపులా సుమారు 200 గానుగ మొక్కలను నాటారు.

paper.sakshi.com//