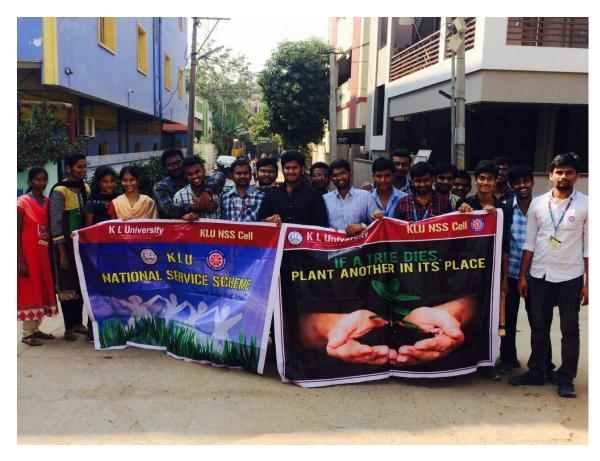

### **PLANTATION DRIVE**

Conducted on

6<sup>th</sup> February 2017

Plantation Drive is conducted in tadepalli, Guntur Dt on 1/02/2017. Around 20 students Volunteers of ECM department and Faculty In charges participated in the program. The volunteers participated actively and planted 200 plants in the streets and roads of tadepalli.

### మొక్కలు నాటుతున్న విద్యార్థినులు

కుంచనపల్లి (తాదేపల్లి, న్యూస్టుడే: తాడేపల్లి మండలం కుంచనపల్లిలో కేఎల్ విశ్వవిద్యాలయం జాతీయ సేవా పథకం విద్యార్ధులు సోమవారం మొక్కలు నాటారు. రహదారికి ఇరు వైపుల మొక్కలు నాటి పర్యావరణ పరిరక్షణకు పాటుపడాలని కోరారు. స్మూడెంట్స్ అఫైర్డీన్ డాక్టర్ జ్యోతి, డాక్టర్ రవీంద్ర నాథ్, ఎన్ఎస్ఎస్ పొగాం కోఅర్డినేటర్ శ్రీపతిరాయ్, హాబీక్లజ్ ఇన్ఫార్జి శుభకర్రాజు, ఈసీఎం ఇన్ఫార్జి గోపీకృష్ణ, వెంకటే శ్వర్లు, సురేష్, సతీష్, శివకృష్ణ, శ్రీనివాసరావు పాల్గొన్నారు.

కేఎల్ యూనివర్సిటీ జాతీయ సేవా పథకం వలంటీర్లు కుంచనపల్లి ప్రధా న రహదారికి ఇరువైపులా సోమవారం మొక్కలు నాటారు. కార్యకమంలో స్టూడెంట్స్ అఫైర్స్ డీన్ డాక్టర్ ఎం.జ్యోతి, అసోసియేట్ డీన్ డాక్టర్ కే.రవీంద నాథ్, ఎన్ఎస్ఎస్ ప్రోగాం అధికారి కే.శీపతిరాయ్, హాబీక్లబ్స్ ఇన్చార్జి డాక్టర్ ఆర్.శుభాకర్రాజు, ఈసీఎం ఇన్చార్జి గోపీకృష్ణ, సీఈఏ కోఆర్డినేటర్లు డాక్టర్ ఎన్.వెంకటేశ్వర్లు, సతీష్, శివకృష్ణ, కేఎల్యూ గార్డెన్ ఇన్చార్జి (శీనివాసరావు, 200 మంది వలంటీర్లు పాల్గొన్నారు. వడ్డేశ్వరం (తాడేపల్లి)

## మొక్కలు నాటిన కేఎల్యూ విద్యార్థులు

**తాడేపల్లి రూరల్** : కేఎల్యూ ఎన్ఎస్ఎస్ వాలంటీర్లు సోమవారం మండలంలోని కుంచనపల్లిలో మొక్కలు నాటారు. ప్రధాన రహదా రులకు ఇరువైపులా సుమారు 200 గానుగ మొక్కలను నాటారు.

paper.sakshi.com//