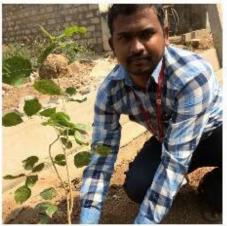

### **PLANTATION DRIVE**

Conducted on

6<sup>th</sup> February 2017

Plantation Drive is conducted in tadepalli, Guntur Dt on 1/02/2017. Around 20 students Volunteers of ECM department and Faculty In charges participated in the program. The volunteers participated actively and planted 200 plants in the streets and roads of tadepalli.