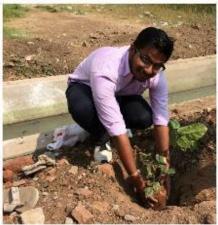

### **PLANTATION DRIVE**

Conducted on

6<sup>th</sup> February 2017

Plantation Drive is conducted in tadepalli, Guntur Dt on 1/02/2017. Around 20 students Volunteers of ECM department and Faculty In charges participated in the program. The volunteers participated actively and planted 200 plants in the streets and roads of tadepalli.