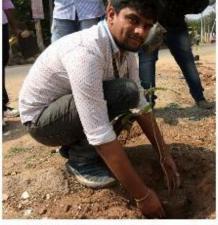

### **PLANTATION DRIVE**

Conducted on

6<sup>th</sup> February 2017

Plantation Drive is conducted in tadepalli, Guntur Dt on 1/02/2017. Around 20 students Volunteers of ECM department and Faculty In charges participated in the program. The volunteers participated actively and planted 200 plants in the streets and roads of tadepalli.