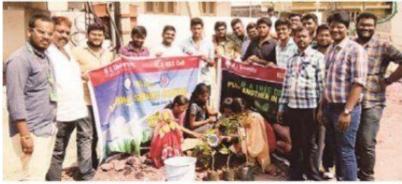

### **PLANTATION DRIVE**

Conducted on

6<sup>th</sup> February 2017

Plantation Drive is conducted in tadepalli, Guntur Dt on 1/02/2017. Around 20 students Volunteers of ECM department and Faculty In charges participated in the program. The volunteers participated actively and planted 200 plants in the streets and roads of tadepalli.

### మొక్కలు నాటుతున్న విద్యార్థినులు

కుంచనపల్లి (తాదేపల్లి, న్యూస్టుడే: తాడేపల్లి మండలం కుంచనపల్లిలో కేఎల్ విశ్వవిద్యాలయం జాతీయ సేవా పథకం విద్యార్ధులు సోమవారం మొక్కలు నాటారు. రహదారికి ఇరు వైపుల మొక్కలు నాటి పర్యావరణ పరిరక్షణకు పాటుపడాలని కోరారు. స్మూడెంట్స్ అఫైర్డీన్ డాక్టర్ జ్యోతి, డాక్టర్ రవీంద్ర నాథ్, ఎన్ఎస్ఎస్ పొగాం కోఅర్డినేటర్ శ్రీపతిరాయ్, హాబీక్లజ్ ఇన్ఫార్జి శుభకర్రాజు, ఈసీఎం ఇన్ఫార్జి గోపీకృష్ణ, వెంకటే శ్వర్లు, సురేష్, సతీష్, శివకృష్ణ, శ్రీనివాసరావు పాల్గొన్నారు.

కేఎల్ యూనివర్సిటీ జాతీయ సేవా పథకం వలంటీర్లు కుంచనపల్లి ప్రధా న రహదారికి ఇరువైపులా సోమవారం మొక్కలు నాటారు. కార్యకమంలో స్టూడెంట్స్ అఫైర్స్ డీన్ డాక్టర్ ఎం.జ్యోతి, అసోసియేట్ డీన్ డాక్టర్ కే.రవీంద నాథ్, ఎన్ఎస్ఎస్ ప్రోగాం అధికారి కే.శీపతిరాయ్, హాబీక్లబ్స్ ఇన్చార్జి డాక్టర్ ఆర్.శుభాకర్రాజు, ఈసీఎం ఇన్చార్జి గోపీకృష్ణ, సీఈఏ కోఆర్డినేటర్లు డాక్టర్ ఎన్.వెంకటేశ్వర్లు, సతీష్, శివకృష్ణ, కేఎల్యూ గార్డెన్ ఇన్చార్జి (శీనివాసరావు, 200 మంది వలంటీర్లు పాల్గొన్నారు. వడ్డేశ్వరం (తాడేపల్లి)

## మొక్కలు నాటిన కేఎల్యూ విద్యార్థులు

**తాడేపల్లి రూరల్** : కేఎల్యూ ఎన్ఎస్ఎస్ వాలంటీర్లు సోమవారం మండలంలోని కుంచనపల్లిలో మొక్కలు నాటారు. ప్రధాన రహదా రులకు ఇరువైపులా సుమారు 200 గానుగ మొక్కలను నాటారు.

paper.sakshi.com//