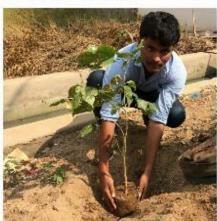

### **PLANTATION DRIVE**

Conducted on

6<sup>th</sup> February 2017

Plantation Drive is conducted in tadepalli, Guntur Dt on 1/02/2017. Around 20 students Volunteers of ECM department and Faculty In charges participated in the program. The volunteers participated actively and planted 200 plants in the streets and roads of tadepalli.