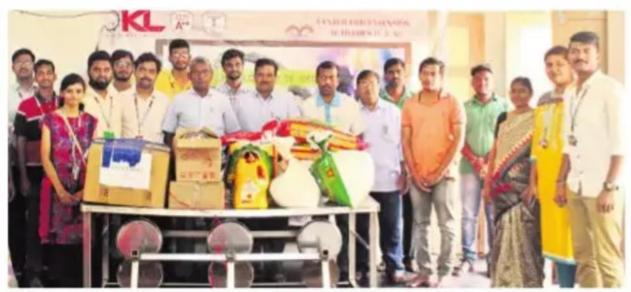

## Rice bowl challenge Conducted on 15-10-2019

We the students of ECM department as a part of extension activities have donated Rice and other groceries which are needed for the students in SKCV children's Trust which is located near the Vijayawada railway station on 15-10-2019. We thank the trust chairman of SKCV children's Trust Dr. A. Sridhar Reddy (president awardee) for encouraging us to do the donation and also we thank our department and faculty who supported us to successfully complete this activity successfully.