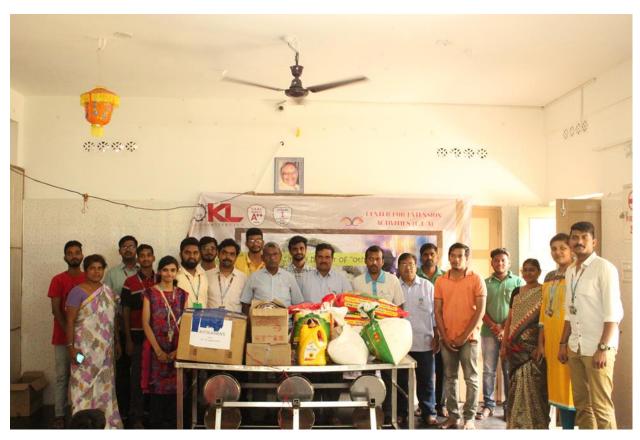

## Rice bowl challenge Conducted on 15-10-2019

We the students of ECM department as a part of extension activities have donated Rice and other groceries which are needed for the students in SKCV children's Trust which is located near the Vijayawada railway station on 15-10-2019. We thank the trust chairman of SKCV children's Trust Dr. A. Sridhar Reddy (president awardee) for encouraging us to do the donation and also we thank our department and faculty who supported us to successfully complete this activity successfully.