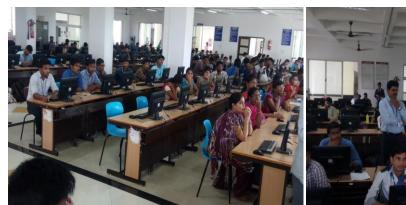

Students participation in the workshop

**రాడేపల్లి**: తాడేపల్లి మండలం వడేశ్వరం లోని కేఎల్ యూనివ ర్మిటీ ఈసీఎం విభాగం ఆధ్వర్యంలో శుక్రవారం డెవలపింగ్ బీజీనెస్ అపికేషన్స్ యాజింగ్ వెబ్ నరీ్సెస్ ఆండ్ රිව්ඩිය් සිතුවස්ථි అనే అంశంపై పరిశో ధనా వర్క్ షాపును నిర్వ