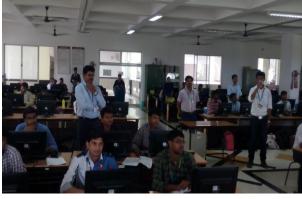

Industry professionals who have been involved in developing International projects using WEB services have delivered the workshop. Mr. K. Rajeswar Achary, Software Architect, Cognigent Technology Solutions [CTS] was the resource person for the workshop. Dr. JKR Sastry, the Head of WEB Technology Group of KL University has made the intial remarks and Dr. M Suman HOD of the ECM department has commenced the workshop. Total 92 Students from ECM and CSE departments attended the Workshop.