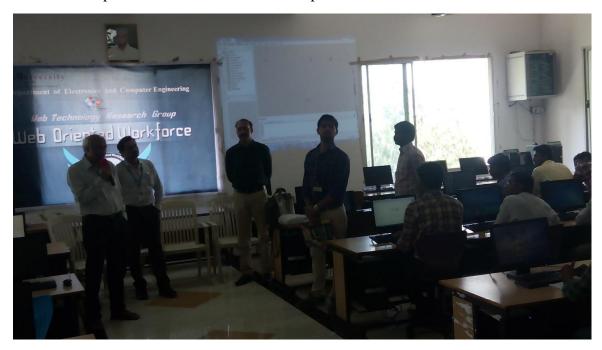

**Workshop Inaguaration** 

Dr Sastry stated that ECM department has commenced a new Harizon of making the students to adapt Industry practices after having acquired theory and hands on practice related inputs from their regualr courses taught as a part of their curriculum. The department is planning to commence a new direction in placing the students who have industry focussed international expereince. The Principal, College of Engineering, KL University delivered the closing remarks and distributed the participation certificates.