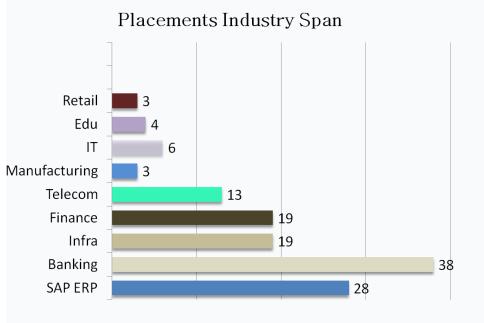

helps students to chose from the variety of academic verticals, of their individual interests.

At K L Business School a variety of learning methods includes, Harvard case methodology, simulations, role-plays, live projects and etc. Support from leadership coaches; academic, career, and student life advisors makes this programme more vibrant and Industry preferred. We request you to go through the details in the following pages and make a right choice for your career, beyond the limits.

We wish You All the Best

**K L Business School** 

## Why Chose K L Business School?

### The 10 reasons to make the difference



**Stay Ahead** 

## **K L Business School**

One place, Infinite Opportunities



#### Placement Report - 2021

# Highest Salary Package in the year 2021 10 Lakhs Per Annum



| Company           | Offers | <b>Annual CTC</b> |
|-------------------|--------|-------------------|
| Byjus             | 2      | 10,00,000         |
| Spandana          | 7      | 6,34,000          |
| Grey Software     | 1      | 6,00,000          |
| TCS SAP           | 24     | 580000            |
| Intellipaat       | 1      | 550000            |
| CTS               | 3      | 5,30,000          |
| Algonox           | 1      | 5,00,000          |
| Square Yards      | 13     | 4,60,000          |
| ICICI             | 38     | 420000            |
| Airtel            | 10     | 4,00,000          |
| Hinduja Leyland   | 8      | 4,00,000          |
| Toppr             | 4      | 4,00,000          |
| CEIPAL            | 3      | 4,00,000          |
| Muthoot           | 2      | 4,