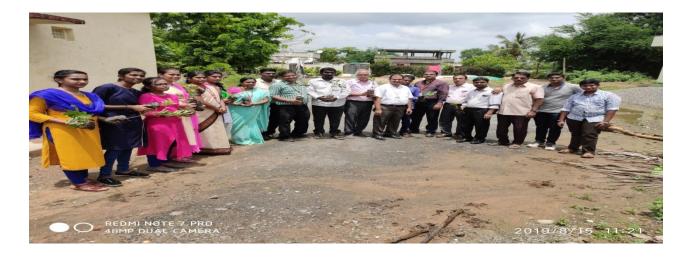

The HOD, faculty and students of Department of Commerce along with panchayat President of Gundimeda Village, in plantation work on 15.08.2019.