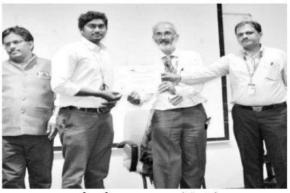

సమావేశంలో మాట్లాడుతున్న సునీల్ కపాడియా

అధ్యాపకులు, విద్యార్థులు పాల్గొన్నారు.

Paper : Andhraprabha
Page No : 10 (VIjayawada Edition)
Date : 17-10-2019