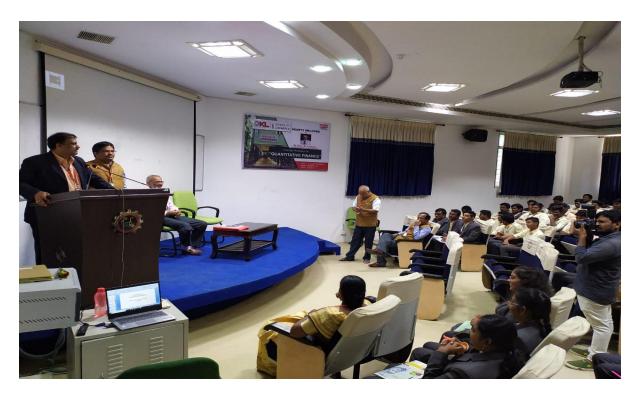

## Workshop

Mr.Sunil B Kapadi , a Workshop on" Quantitative Finance on 15.10.2019 in Jasmine Hall.

# పలిమాణాత్త్తక పెట్టుబడులపై సదస్సు

వడ్డేశ్వరం (తాడేపల్లి), అక్టోబరు 16: తాడేపల్లి మండలం వడ్డేశ్వరంలోని కేఎల్ యూనివర్సిటీలో కామర్స్ విభాగం ఆధ్వర్యంలో బుధవారం పరిమాణాత్మక పెట్టు బడులపై సదస్సు నిర్వహించారు. సదస్సుకు ముఖ్య అతిథిగా సన్ ఇన్వెస్ట్మ్ మంట్ అండ్ ఫైనాన్షియల్ సర్వీసెస్ కన్సల్టెంట్ సునీల్ కపాడియా పాల్గొన్నారు. ఆయన డ్రసంగిస్తూ పరిమాణాత్మక పెట్టుబడులు ఆర్థిక మార్కెట్లను విశ్లేషించేందుకు నమూనాగా ఉపయోగపడతాయన్నారు. పెట్టుబడులు, ధరల గురించి నిర్ణయాలు తెలుసుకునేందుకు ఆర్థిక సంస్థలు దీనిని ఉపయోగిస్తాయని తెలిపారు. పెట్టుబడి, బ్యాంకింగ్ డ్రైవేటు కంపెనీల వ్యూహాత్మక డ్రణాళిక, భద్రతా వ్యాపారం, ఉత్పదకాల వ్యాపారం ఆర్థిక డ్రమాద నివారణ రంగాలలో పరిణాత్మక వ్యాపారం ఎక్కువగా ఉపయోగిస్తారని తెలిపారు. ఈ కార్యక్రమంలో కామర్స్ విభాగాధిపతి డాక్టర్ వీవీ మాధవ్, సీనియ్ బ్రొఫెసర్ డాక్టర్ ఏవీఎస్ మూర్తి, కార్యక్రమ కన్వీనర్ శాస్త్రి, అధ్యాపకులు పాల్గొన్నారు.