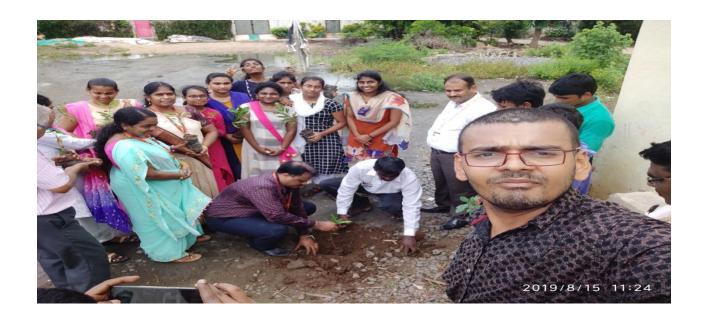

#### **Guest Lecture**

Dr.Abdul Noor Basha, delivering a guest lecture on" Managerial Ethics – a case of Banking sector in India" on 22.08.2019 in Jasmine Hall.

Plantation Activity in Gundimeda Village

Faculty and Students of Department of Commerce Participating in Plantation activity in Gundimeda Village on 15.08.2019, Nearly 100 Plants were planted in that village.