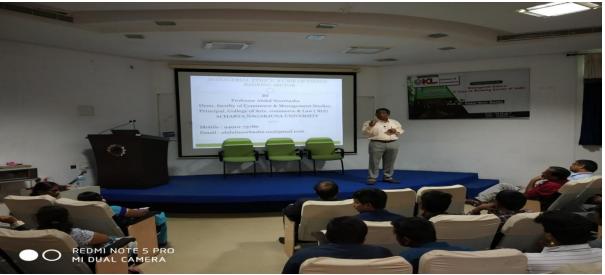

## Workshop

Mr.Sunil B Kapadi , a Workshop on" Quantitative Finance on 15.10.2019 in Jasmine Hall.