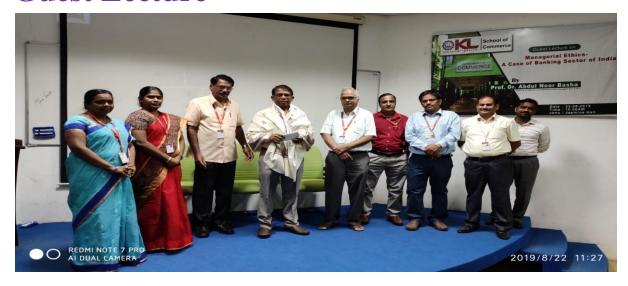

#### **Guest Lecture**

Dr.Abdul Noor Basha, delivering a guest lecture on" Managerial Ethics – a case of Banking sector in India" on 22.08.2019 in Jasmine Hall.

Plantation Activity in Gundimeda Village

Faculty and Students of Department of Commerce Participating in Plantation activity in Gundimeda Village on 15.08.2019, Nearly 100 Plants were planted in that village.