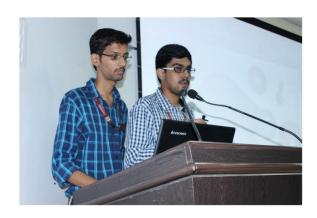

### Report:

Our guest for the evening was Commander V. V. M. Krishna. He could not reach the venue in scheduled time due to some reason due to which our last event was conducted prior the guest arrived. Mr Veerendra Kumar addressed the students and conducted an interaction section with with them later Mr. Rajiv and Mr. Udaykanth conducted a logo quiz and a quiz on parts of automobiles for the audience. The students who gave the correct answers were presented with ASME magazines.

Mr Rajiv and Mr Uday Kanth conducting a quiz

Our guest arrived shortly and was received by Mr. K. Someshwara Rao, Mr. T. K. Chaitanyaa and Mr P. Veerendra Kumar

The event started shortly after the guest arrived. Ms. S. L. Sushmitha welcomed the guests, faculty and the students to the "4<sup>th</sup> Annual Day Celebration of KLU ASME". Ms. Sushmitha introduced our guest to everybody by a brief profile-reading. She invited Commander V. V. M. Krishna, Mr. K. Someshwara Rao, Dr. G. Satyanarayana and Dr. B. Raghu Kumar, for lamp lightening to begin the programme.