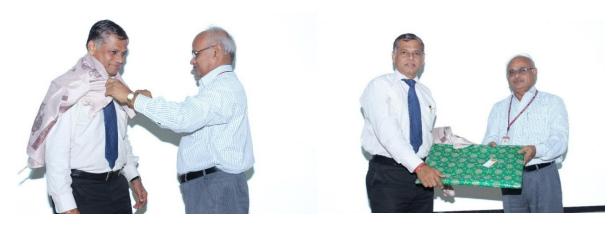

Ms. Sushmitha invited Mr. K. V. Ramana to felicitate our chief guest, Commander V. V. M. Krishna and [resent him our token of gratitude.

Dr K. V. Ramana to felicitating our chief guest, Commander V. V. M. Krishna