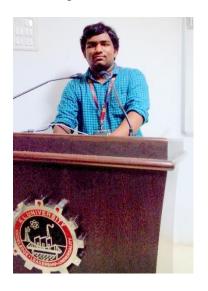

### Report:

Our guest for the evening was Commander V. V. M. Krishna. He could not reach the venue in scheduled time due to some reason due to which our last event was conducted prior the guest arrived. Mr Veerendra Kumar addressed the students and conducted an interaction section with with them later Mr. Rajiv and Mr. Udaykanth conducted a logo quiz and a quiz on parts of automobiles for the audience. The students who gave the correct answers were presented with ASME magazines.