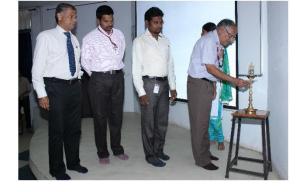

Mr Rajiv and Mr Uday Kanth conducting a quiz

Our guest arrived shortly and was received by Mr. K. Someshwara Rao, Mr. T. K. Chaitanyaa and Mr P. Veerendra Kumar

The event started shortly after the guest arrived. Ms. S. L. Sushmitha welcomed the guests, faculty and the students to the "4<sup>th</sup> Annual Day Celebration of KLU ASME". Ms. Sushmitha introduced our guest to everybody by a brief profile-reading. She invited Commander V. V. M. Krishna, Mr. K. Someshwara Rao, Dr. G. Satyanarayana and Dr. B. Raghu Kumar, for lamp lightening to begin the programme.

Comd.V.V.M Krishna lightning the lamp

Dr.G.Satyanarayana lightning the lamp

Mr. T. K. Chaitanya took over the dais to talk about ASME and KLU ASME. He acquainted the audience with ASME, how it began, its events and activities, how it is useful to the students and its conferences. He discussed briefly about the main events of ASME- SPDC, HPVC and LTC to which KLU ASME is a participant. He discussed with the audience about the inception and the motto of KLU ASME. He mentioned the activities and achievements of the student section. Mr. T. K. Chaitanya tried to motivate the students to join professional societies like ASME to enhance their abilities and skills. Later, he invited Comm. V. V. M. Krishna to share his views and a guest lecture.