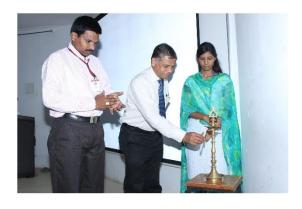

Mr Rajiv and Mr Uday Kanth conducting a quiz

Our guest arrived shortly and was received by Mr. K. Someshwara Rao, Mr. T. K. Chaitanyaa and Mr P. Veerendra Kumar

The event started shortly after the guest arrived. Ms. S. L. Sushmitha welcomed the guests, faculty and the students to the "4<sup>th</sup> Annual Day Celebration of KLU ASME". Ms. Sushmitha introduced our guest to everybody by a brief profile-reading. She invited Commander V. V. M. Krishna, Mr. K. Someshwara Rao, Dr. G. Satyanarayana and Dr. B. Raghu Kumar, for lamp lightening to begin the programme.

Comd.V.V.M Krishna lightning the lamp

Dr.G.Satyanarayana lightning the lamp

Mr. T. K. Chaitanya took over the dais to talk about ASME and KLU ASME. He acquainted the audience with ASME, how it began, its events and activities, how it is useful to the students and its conferences. He discussed briefly about the main events of ASME- SPDC, HPVC and LTC to which KLU ASME is a participant. He discussed with the audience about the inception and the motto of KLU ASME. He mentioned the activities and achievements of the student section. Mr. T. K. Chaitanya tried to motivate the students to join professional societies like ASME to enhance their abilities and skills. Later, he invited Comm. V. V. M. Krishna to share his views and a guest lecture.