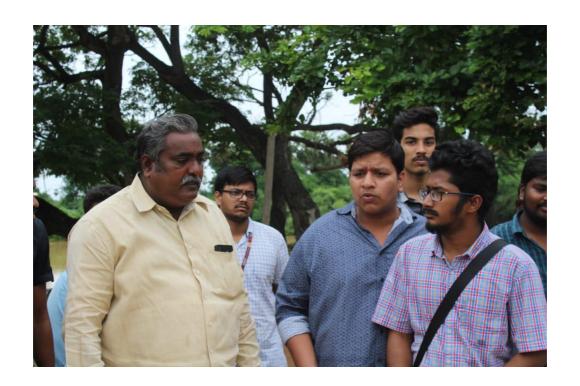

NSS unit of Mechanical Engineering Department conducted survey in Revendrapadu village. In this activity, students and directly interacted with people of that region and helped them by doing interactive sessions, gave suggestions and also created awareness in villagers how to solve their problems with unity.