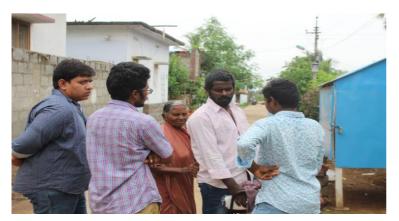

NSS unit of Mechanical Engineering Department conducted survey in Revendrapadu village. In this activity, students and directly interacted with people of that region and helped them by doing interactive sessions, gave suggestions and also created awareness in villagers how to solve their problems with unity.