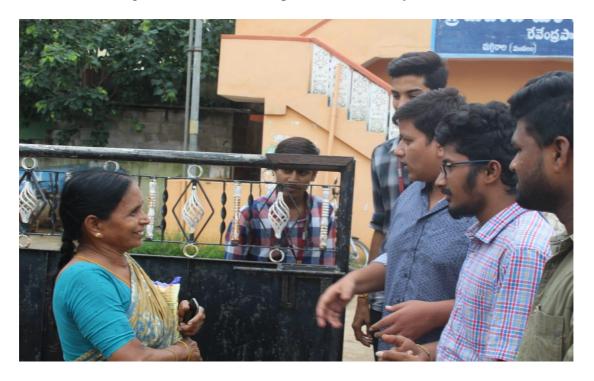

NSS unit of Mechanical Engineering Department conducted survey in Revendrapadu village. In this activity, students and directly interacted with people of that region and helped them by doing interactive sessions, gave suggestions and also created awareness in villagers how to solve their problems with unity.