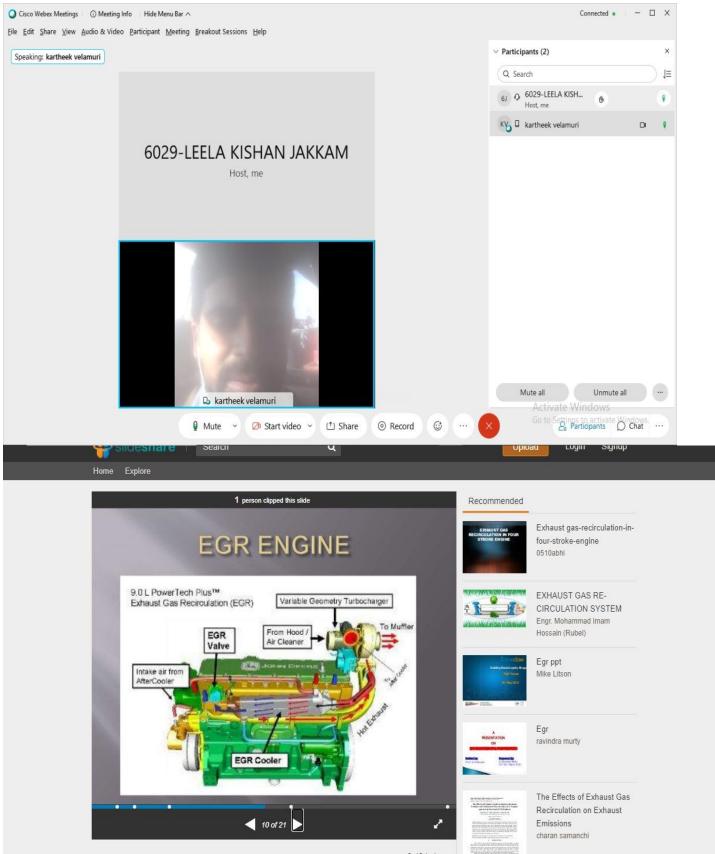

## KLEF/ ME/ IQAC - ACAD/ 2020-2021/AQ.5/ DCMs

WebEx link:-

https://kluniversity.webex.com/kluniversity/j.php?MTID=m081c6aea34520396eef157f47a590761

On behalf of Department of Mechanical Engineering, KLUniversity, **Mr. V.Kartheek (KLEF alumini)** cordially invited to present session on "**Exhaust gas recirculation systems**" on 28th-January-2021 from 3:30 p.m. to 4:30 p.m. to address III/IV and IV/IV B.Tech Students through online session. 81 Students had attended the session, Students are very excited about the topic and asked doubts enthusiastically.