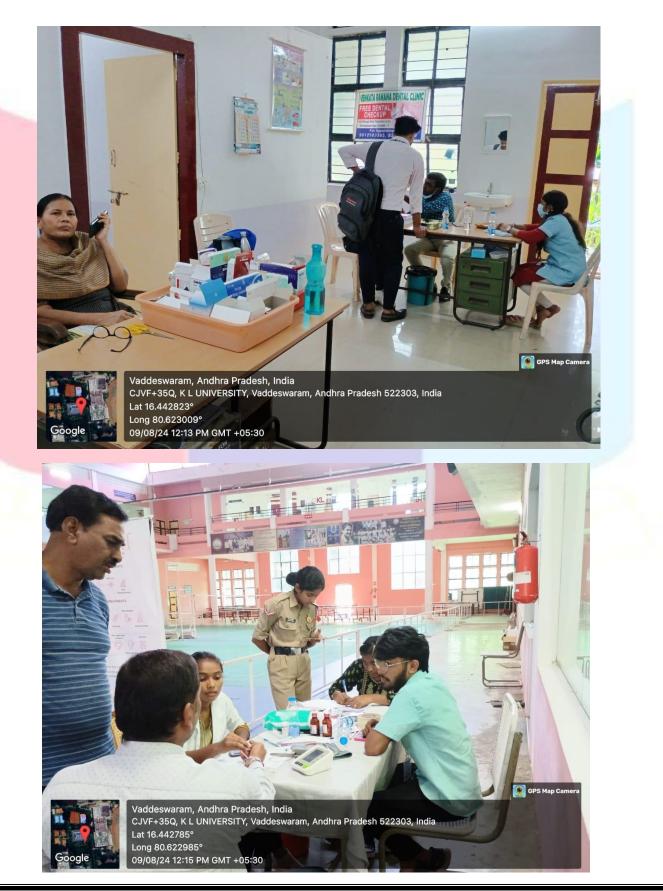

#### **Introduction:** -

The 10 Andhra Girls Battalion organized a medical camp in the Universities indoor stadium for all the students, faculty, drivers, helping staff and everyone who came forward avail this opportunity.

#### **Key Points: -**

The few tests which have been conducted in the camp are as follows:

- 1. Gen Surgeon
- 2. Dermatologist
- **3.** Dental
- 4. Eye care
- 5. Diabetes & BP test

These are some of the tests conducted indoors for all the students and the faculty.

10(A)GIRLS BN, NCC

The camp started in the morning at9:20 and ended in the evening at 5:00. Many cadets, faculty, helping hands and the doctors who came had given their best to this camp and made it a successful one.