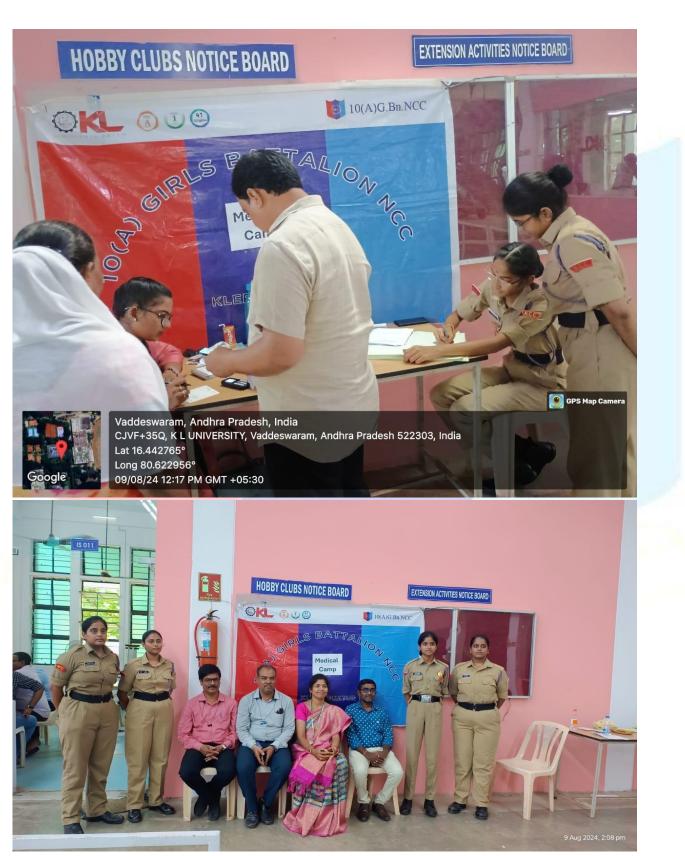

#### **Introduction:** -

The 10 Andhra Girls Battalion organized a medical camp in the Universities indoor stadium for all the students, faculty, drivers, helping staff and everyone who came forward avail this opportunity.

#### **Key Points: -**

The few tests which have been conducted in the camp are as follows:

- 1. Gen Surgeon
- 2. Dermatologist
- **3.** Dental
- 4. Eye care
- 5. Diabetes & BP test

These are some of the tests conducted indoors for all the students and the faculty.

10(A)GIRLS BN, NCC

The camp started in the morning at9:20 and ended in the evening at 5:00. Many cadets, faculty, helping hands and the doctors who came had given their best to this camp and made it a successful one.