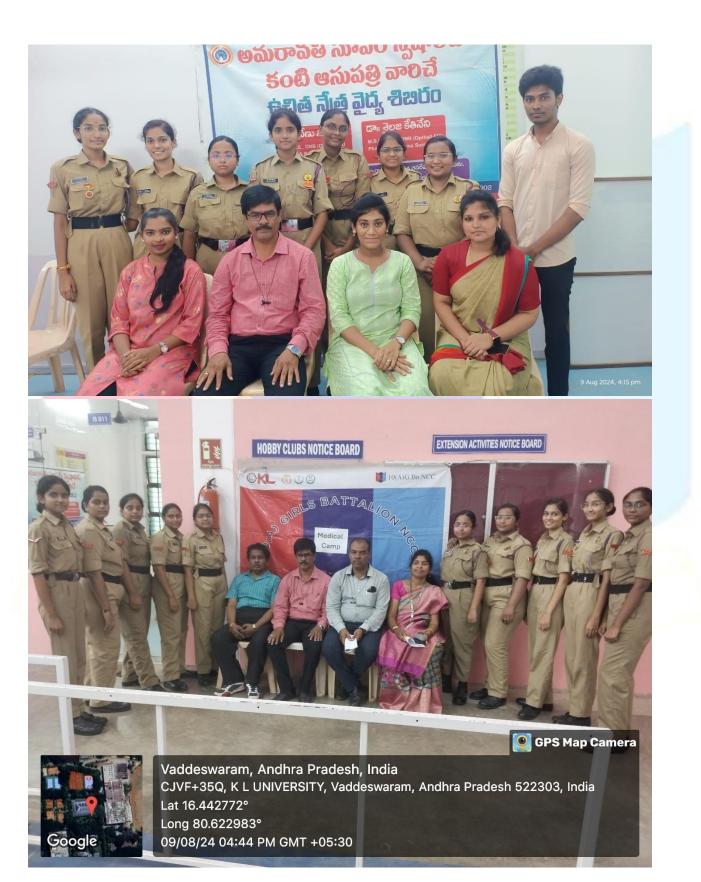

10(A)GIRLS BN, NCC

The camp started in the morning at9:20 and ended in the evening at 5:00. Many cadets, faculty, helping hands and the doctors who came had given their best to this camp and made it a successful one.

Such events not only bring healthcare services to the doorstep of those in need but also enable cadets to develop leadership, teamwork, and compassion. By bridging the gap between healthcare providers and communities, these medical camps highlight the spirit of service and dedication that NCC cadets uphold.

#### **Conclusion:**

We strongly believe that this was a great learning experience for all of us where we gained valuable insights on health care, precautions and many other things. We were pleased to be part of this amazing service event and by giving our part best we are truly happy and grateful.