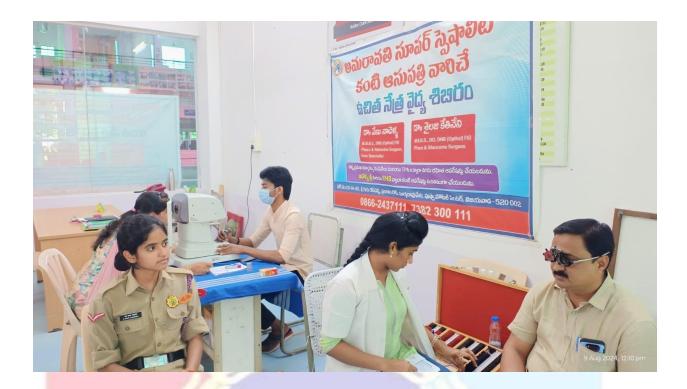

#### **Introduction:** -

The 10 Andhra Girls Battalion organized a medical camp in the Universities indoor stadium for all the students, faculty, drivers, helping staff and everyone who came forward avail this opportunity.

#### **Key Points: -**

The few tests which have been conducted in the camp are as follows:

- 1. Gen Surgeon
- 2. Dermatologist
- **3.** Dental
- 4. Eye care
- 5. Diabetes & BP test

These are some of the tests conducted indoors for all the students and the faculty.

10(A)GIRLS BN, NCC

The camp started in the morning at9:20 and ended in the evening at 5:00. Many cadets, faculty, helping hands and the doctors who came had given their best to this camp and made it a successful one.