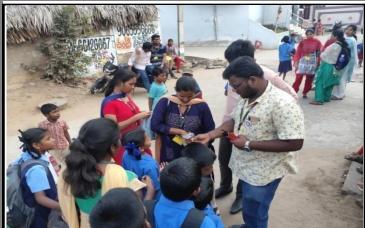

After reaching the village, volunteers went to school and contacted the Head Master of the Government school and asked permission for conducting activities and games to the children.

NSS Conducted Competitions to school students and Prize distribution by Panchayat Secretary & NSS PC on 29/02/2020