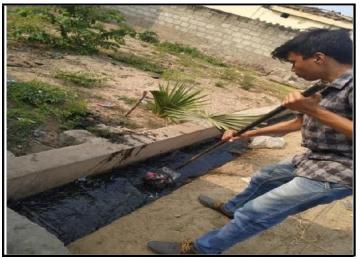

## Cleaning and Painting of Water Tank & Premises

After reaching the village, volunteers met the panchayat member and identified the places to do cleaning activity. The panchayat members arranged all the equipment needed to clean. And some of the people went to door to door about saying about medical camp details and awareness on plastic and some of the volunteers went to park and they cleaned the park neatly and there is a water tank and with ladder and painted the ladder.

Awareness on Sanitation

Painting of Water Tank Compound Wall

Cleaning of Water Tank Premises on 27/02/2020

In park some of the volunteers of NSS cleaned all waste and watered the walls to do painting. "If we desire to be close to Spirit of God, we desire to dwell in clean soul with a clean body." "The state of our surroundings, tells the conditions of our soul." "He citizens must begin to work to clean the city and country of any dirt." "Desire to dwell in clean environment."