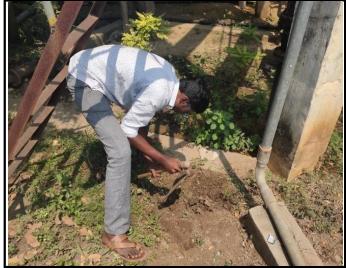

## Cleaning and Painting of Water Tank & Premises

After reaching the village, volunteers met the panchayat member and identified the places to do cleaning activity. The panchayat members arranged all the equipment needed to clean. And some of the people went to door to door about saying about medical camp details and awareness on plastic and some of the volunteers went to park and they cleaned the park neatly and there is a water tank and with ladder and painted the ladder.

Awareness on Sanitation

Painting of Water Tank Compound Wall

Cleaning of Water Tank Premises on 27/02/2020

In park some of the volunteers of NSS cleaned all waste and watered the walls to do painting. "If we desire to be close to Spirit of God, we desire to dwell in clean soul with a clean body." "The state of our surroundings, tells the conditions of our soul." "He citizens must begin to work to clean the city and country of any dirt." "Desire to dwell in clean environment."