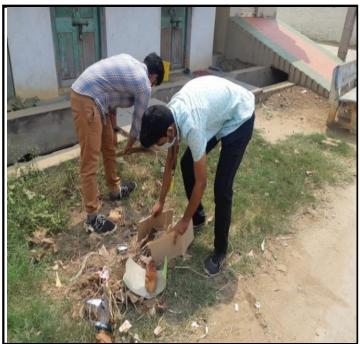

Clean the village Roads

Some of the people who came for painting done lots of hardworking mixing the large amounts of cement and painting to the walls and our faculty also done the painting.

Cleaning Volunteers the inside of Drainage

Clean the Roads on Prathuru Village

Some people who went to cleaning ,they also cleaned the drainages too because it Is not some people work ,all have a right to clean the drainages and it is not shame to clean and our friends done it . Sanitation should not be seen as a political tool, but should only be connected to patriotism and commitment to public health"