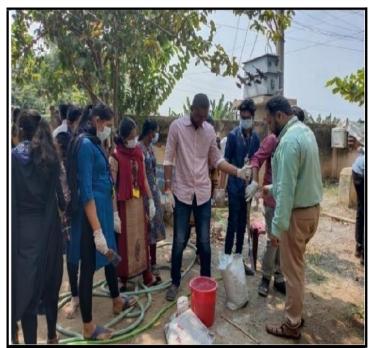

On this final day of our camp we conducted medical camp in the adopted village of our unit with collaboration with NRI institute of medical sciences. As our volunteers surveyed door to door and informed about the medical camp people came from all over

the village. We conducted free medical tests to the people who came to the camp and we situated the camp in the local Panchayat office as it was situated in the heart of the village. We also made announcement using mike to get to the people who are situated in the corner of the village and we received a great response.

Doctors and Technicians Check up the Prathuru Villagers