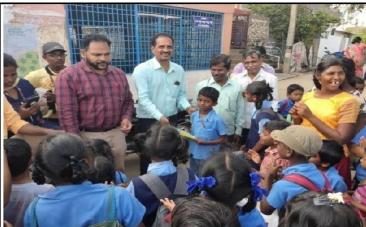

After reaching the village, volunteers went to school and contacted the Head Master of the Government school and asked permission for conducting activities and games to the children.

NSS Conducted Competitions to school students and Prize distribution by Panchayat Secretary & NSS PC on 29/02/2020