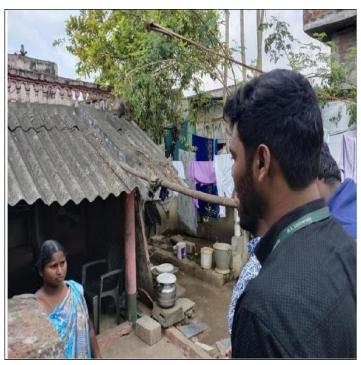

After reaching the village, volunteers went to school and contacted the Head Master of the Government school and asked permission for conducting activities and games to the children.

NSS Conducted Competitions to school students and Prize distribution by Panchayat Secretary & NSS PC on 29/02/2020