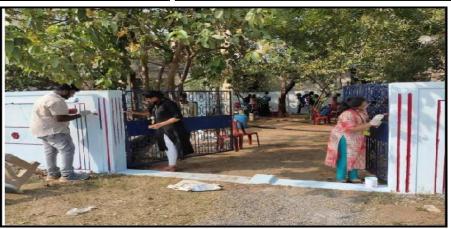

Clean the village Roads

Some of the people who came for painting done lots of hardworking mixing the large amounts of cement and painting to the walls and our faculty also done the painting.

Cleaning Volunteers the inside of Drainage

Clean the Roads on Prathuru Village

Some people who went to cleaning ,they also cleaned the drainages too because it Is not some people work ,all have a right to clean the drainages and it is not shame to clean and our friends done it . Sanitation should not be seen as a political tool, but should only be connected to patriotism and commitment to public health"