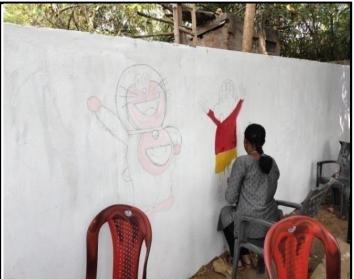

# **Wall Painting**

KL Deemed to be University Department of ECE NSS Volunteers has Conducted "SPECIAL CAMP" on 26<sup>th</sup> February 2020 To 3<sup>rd</sup> March 2020 in one of the village adopted by the KLEF i.e. Prathuruas a part of this NSS Volunteers from Program Coordinator and Unit-2 Officer Mr.P.Srikanth Reddy and Cell Coordinator Mr. P. Suresh are involved. On the day of the event, some of the NSS volunteers along with faculty started from the college at 10.15 am in bus and reached the Prathuru by 10.30 am.

After reaching the village, volunteers met the panchayat member and identified the places to do cleaning activity. The panchayat members arranged all the equipment needed to clean. And some of the people went to do the park cleaning and painting and some of the people went to do plantation and swachh Bharath.

Volunteers Decoration to the Water Tank Compound Wall

Day-7 (03/03/2020