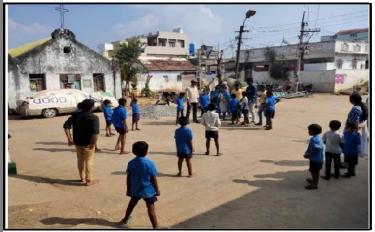

## **Sports Competitions**

KL Deemed to be University Department of ECE NSS Volunteers has Conducted "SPECIAL CAMP" on 26<sup>th</sup> February 2020 To 3<sup>rd</sup> March 2020 in one of the village adopted by the KLEF i.e. Prathuruas a part of this NSS Volunteers from Program Coordinator and Unit-2 Officer Mr.P.Srikanth Reddy and Cell Coordinator Mr. P. Suresh are involved. On the day of the event, some of the NSS volunteers along with faculty started from the college at 10.15 am in bus and reached the Prathuru by 10.30 am.

After reaching the village, volunteers went to school and contacted the Head Master of the Government school and asked permission for conducting activities and games to the children.

NSS Conducted Competitions to school students and Prize distribution by Panchayat Secretary & NSS PC on 29/02/2020