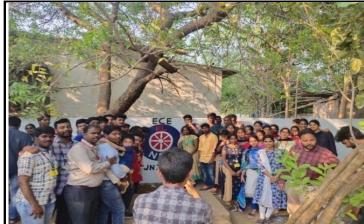

## **Health Camp**

KL Deemed to be University Department of ECE NSS Volunteers has Conducted "SPECIAL CAMP" on 26<sup>th</sup> February 2020 To 3<sup>rd</sup> March 2020 in one of the village adopted by the KLEF i.e. Prathuru as a part of this NSS Volunteers from Program Coordinator and Unit-2 Officer Mr.P.Srikanth Reddy and Cell Coordinator Mr. P. Suresh are involved. On the day of the event, some of the NSS volunteers along with faculty started from the college at 10.15 am in bus and reached the Prathuru by 10.30 am.

On this final day of our camp we conducted medical camp in the adopted village of our unit with collaboration with NRI institute of medical sciences. As our volunteers surveyed door to door and informed about the medical camp people came from all over

the village. We conducted free medical tests to the people who came to the camp and we situated the camp in the local Panchayat office as it was situated in the heart of the village. We also made announcement using mike to get to the people who are situated in the corner of the village and we received a great response.