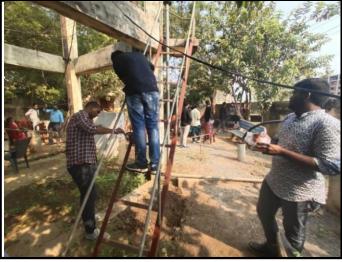

After reaching the village, volunteers met the panchayat member and identified the places to do cleaning activity. The panchayat members arranged all the equipment needed to clean. And some of the people went to do the park cleaning and painting and some of the people went to do plantation and swachh Bharath.

Clean the village Roads

Some of the people who came for painting done lots of hardworking mixing the large amounts of cement and painting to the walls and our faculty also done the painting.

Cleaning Volunteers the inside of Drainage

Clean the Roads on Prathuru Village

Some people who went to cleaning ,they also cleaned the drainages too because it Is not some people work ,all have a right to clean the drainages and it is not shame to clean and our friends done it . Sanitation should not be seen as a political tool, but should only be connected to patriotism and commitment to public health"