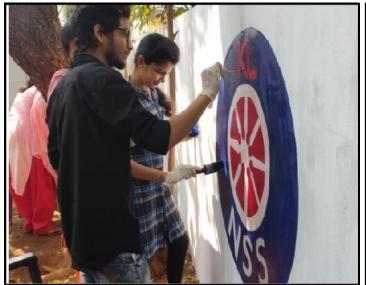

## Cleaning and Painting of Water Tank & Premises

After reaching the village, volunteers met the panchayat member and identified the places to do cleaning activity. The panchayat members arranged all the equipment needed to clean. And some of the people went to door to door about saying about medical camp details and awareness on plastic and some of the volunteers went to park and they cleaned the park neatly and there is a water tank and with ladder and painted the ladder.

Awareness on Sanitation

Painting of Water Tank Compound Wall

Cleaning of Water Tank Premises on 27/02/2020

In park some of the volunteers of NSS cleaned all waste and watered the walls to do painting. "If we desire to be close to Spirit of God, we desire to dwell in clean soul with a clean body." "The state of our surroundings, tells the conditions of our soul." "He citizens must begin to work to clean the city and country of any dirt." "Desire to dwell in clean environment."

Volunteers Decoration to the Water Tank Compound Wall

Day-7 (03/03/2020