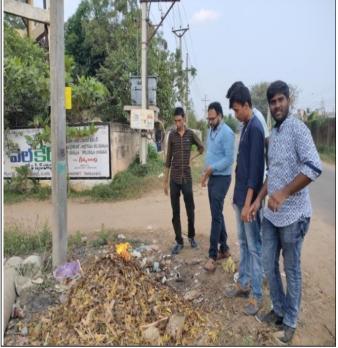

Clean the village Roads

Some of the people who came for painting done lots of hardworking mixing the large amounts of cement and painting to the walls and our faculty also done the painting.

Cleaning Volunteers the inside of Drainage

Clean the Roads on Prathuru Village

Some people who went to cleaning ,they also cleaned the drainages too because it Is not some people work ,all have a right to clean the drainages and it is not shame to clean and our friends done it . Sanitation should not be seen as a political tool, but should only be connected to patriotism and commitment to public health"