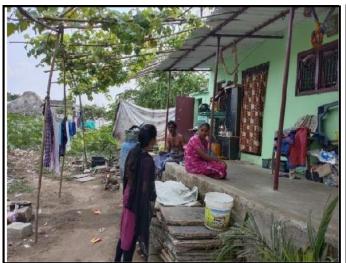

## Cleaning and Painting of Water Tank & Premises

After reaching the village, volunteers met the panchayat member and identified the places to do cleaning activity. The panchayat members arranged all the equipment needed to clean. And some of the people went to door to door about saying about medical camp details and awareness on plastic and some of the volunteers went to park and they cleaned the park neatly and there is a water tank and with ladder and painted the ladder.

Awareness on Sanitation

Painting of Water Tank Compound Wall

Cleaning of Water Tank Premises on 27/02/2020

In park some of the volunteers of NSS cleaned all waste and watered the walls to do painting. "If we desire to be close to Spirit of God, we desire to dwell in clean soul with a clean body." "The state of our surroundings, tells the conditions of our soul." "He citizens must begin to work to clean the city and country of any dirt." "Desire to dwell in clean environment."