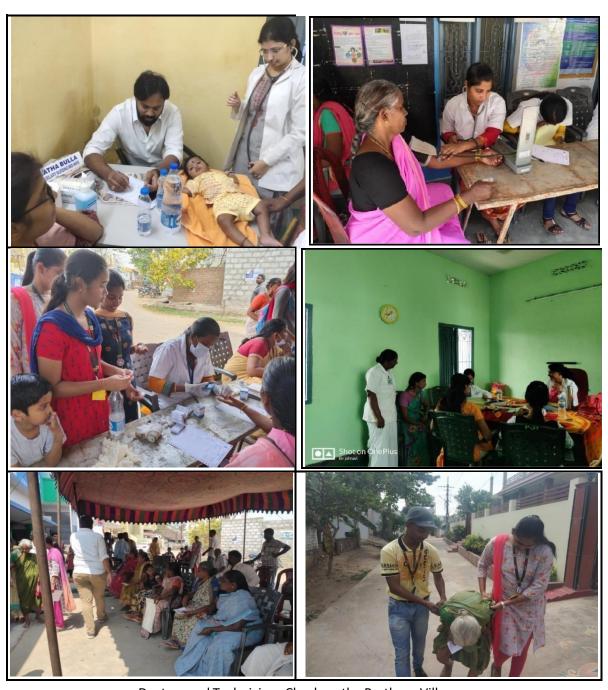

On this final day of our camp we conducted medical camp in the adopted village of our unit with collaboration with NRI institute of medical sciences. As our volunteers surveyed door to door and informed about the medical camp people came from all over

the village. We conducted free medical tests to the people who came to the camp and we situated the camp in the local Panchayat office as it was situated in the heart of the village. We also made announcement using mike to get to the people who are situated in the corner of the village and we received a great response.

Doctors and Technicians Check up the Prathuru Villagers