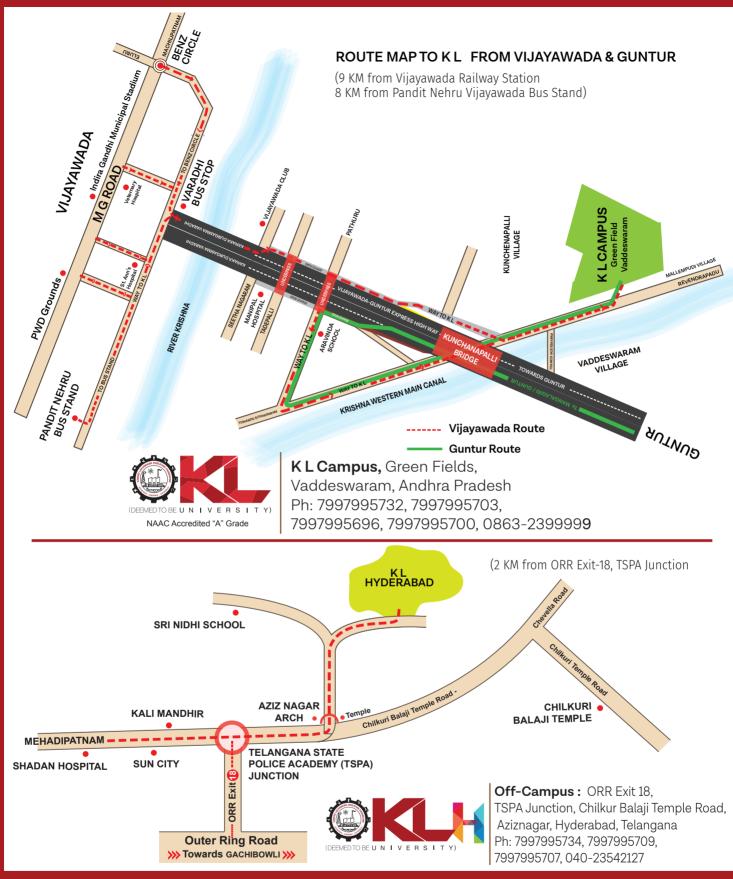

## **Counselling Centres:**

**K L Campus**, Green Fields, Vaddeswaram, Guntur District - 522 502, Andhra Pradesh, India., Ph: 0863-2399 999. (9 KM from Vijayawada Railway Station/ 8 KM from Pandit Nehru Vijayawada Bus Stand)

**K L Hyderabad Campus,** ORR Exit-18, TSPA Junction, Chilukur Balaji Temple Road, Aziz Nagar, Hyderabad, Telangana-500075. **COUNSELLING SCHEDULE** 

| DATE                                        | From 9.00 AM onwards                                                                                                                                 | From 9.00 AM onwards                                                                                                                                                                                                                   |  |  |  |  |  |
|---------------------------------------------|------------------------------------------------------------------------------------------------------------------------------------------------------|----------------------------------------------------------------------------------------------------------------------------------------------------------------------------------------------------------------------------------------|--|--|--|--|--|
| <b>10<sup>th</sup> May 2018</b><br>THURSDAY | Ex-Servicemen/ Single Girl Child/Sp                                                                                                                  | Candidates belonging to SC/ST/OBC/ Differently Abled/<br>Ex-Servicemen/ Single Girl Child/Sports/NCC/ ECA quota with<br>KLEEE Ranks 1-30000<br>EAMCET (AP) Ranks 1-40000<br>Qualified for JEE'18- Advanced<br>IPE marks above 950/1000 |  |  |  |  |  |
|                                             | From 9.00 AM                                                                                                                                         | From 2.00 PM                                                                                                                                                                                                                           |  |  |  |  |  |
| <b>11<sup>th</sup> May 2018</b><br>FRIDAY   | Candidates belonging to Open<br>Category quota with<br>• EAMCET (AP) Ranks 1-40000<br>• Qualified for JEE'18- Advanced<br>• IPE marks above 950/1000 | KLEEE Ranks 01-4000                                                                                                                                                                                                                    |  |  |  |  |  |
| <b>12<sup>th</sup> May 2018</b><br>SATURDAY | KLEEE Ranks 4001-7000                                                                                                                                | KLEEE Ranks 7001-10000                                                                                                                                                                                                                 |  |  |  |  |  |
| <b>13<sup>th</sup> May 2018</b><br>SUNDAY   | KLEEE Ranks 10001-13000                                                                                                                              | KLEEE Ranks 13001-16000                                                                                                                                                                                                                |  |  |  |  |  |
| <b>14<sup>th</sup> May 2018</b><br>MONDAY   | KLEEE Ranks 16001-20000                                                                                                                              | <ul> <li>KLEEE Ranks 20001-30000</li> <li>Bi.PC Candidate (All categories)<br/>with KLEEE and EAMCET Ranks</li> </ul>                                                                                                                  |  |  |  |  |  |