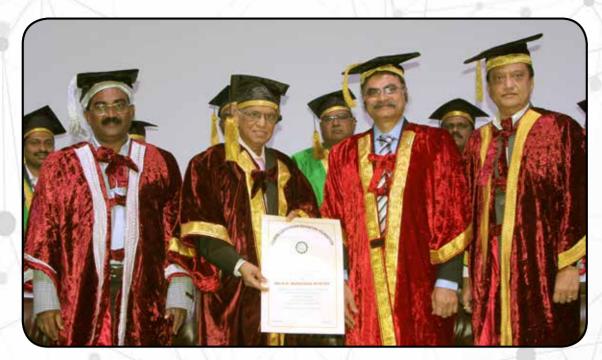

Sri N. R. Narayana Murthy
founder chairman - Infosys
Er. Koneru Satyanarayana
President, KLEF
Dr S. S. Mantha
Chancellor, KLEF
Former chairman, AICTE
Dr L. S. S. Reddy
Vice Chancellor, KLEF
during Convocation 2018