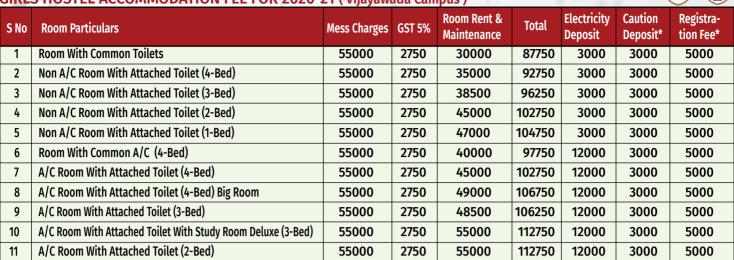

#### BOYS HOSTEL ACCOMMODATION FEE FOR 2020-21 (Vijayawada Campus)

| S No | Room Particulars                                   | Mess Charges | GST 5% | "Room Rent &<br>Maintenance" | Total  | Electricity<br>Deposit | Caution<br>Deposit* | Registra-<br>tion Fee* |
|------|----------------------------------------------------|--------------|--------|------------------------------|--------|------------------------|---------------------|------------------------|
| 1    | Non A/C Room With Attached Toilet (3-Bed)          | 60500        | 3025   | 35000                        | 98525  | 3000                   | 3000                | 5000                   |
| 2    | Non A/C Room With Attached Toilet (2-Bed)          | 60500        | 3025   | 40000                        | 103525 | 3000                   | 3000                | 5000                   |
| 3    | Non A/C Room With Attached Toilet (Deluxe) (2-Bed) | 60500        | 3025   | 45000                        | 108525 | 3000                   | 3000                | 5000                   |
| 4    | A/C Room With Attached Toilet (3-Bed)              | 60500        | 3025   | 45000                        | 108525 | 12000                  | 3000                | 5000                   |
| 5    | A/C Room With Attached Toilet (2-Bed)              | 60500        | 3025   | 50000                        | 113525 | 12000                  | 3000                | 5000                   |
| 6    | A/C Room With Attached Toilet (Deluxe) (2-Bed)     | 60500        | 3025   | 55000                        | 118525 | 12000                  | 3000                | 5000                   |