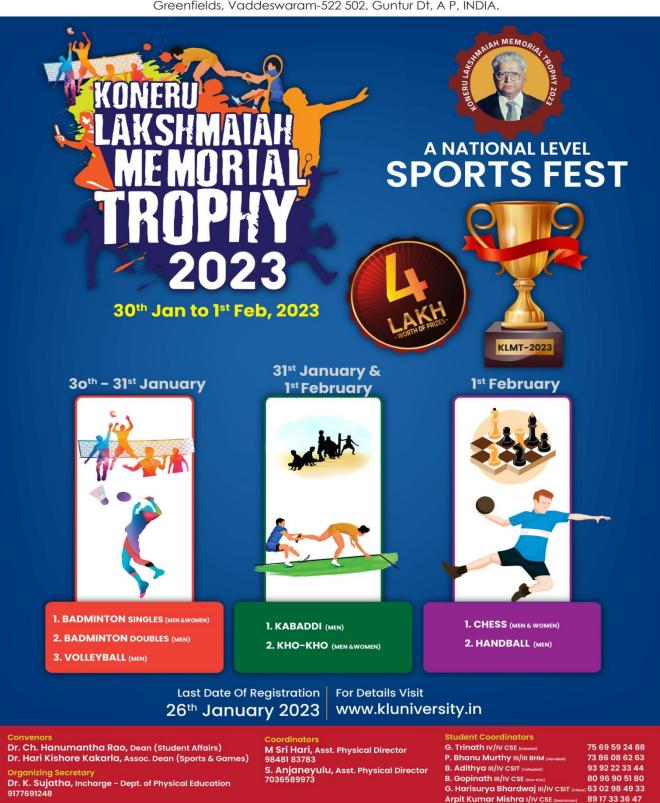

## KONERU LAKSHMAIAH MEMORIAL TROPHY- 2023

K L Memorial Trophy was organised by Department of Physical Education K L (Deemed to be University) from 30-01-2023 to 01-02-2023 with great zeal and enthusiasm. The tournament was inaugurated by the Dr. Habibullah Khan, Advisor Dean Student Affairs, Dr. K. Hari Kishore, Associate Dean (Sports & Games), Dr.K.Sujatha, In-Charge, Department of Physical Education, special invitee Alumni sports student Ms.B Sri Vidya grace the occasion, For the past eight years, the K L Memorial Trophy National level Sports Fest has been a much-awaited event among students. The purpose of hosting the fest is to provide encouragement and recognition to the talented players and bring them together under one roof. It provides students an opportunity to showcase their sporting talent and recognition for their competitiveness."

A total of 75 teams, 908 players from four states, including Andhra Pradesh, Tamil Nadu, Karnataka, and Telangana, participated in various events such as Badminton, Kho-Kho, Volleyball, Handball, Kabaddi, and Chess during the sports festival. 24 Technical Officials and worth of 4 lakhs Cash awards were given to the winning teams in various categories, Rs. 20,000 for first place, Rs. 15000 for second place, and Rs. 10000 for third place.