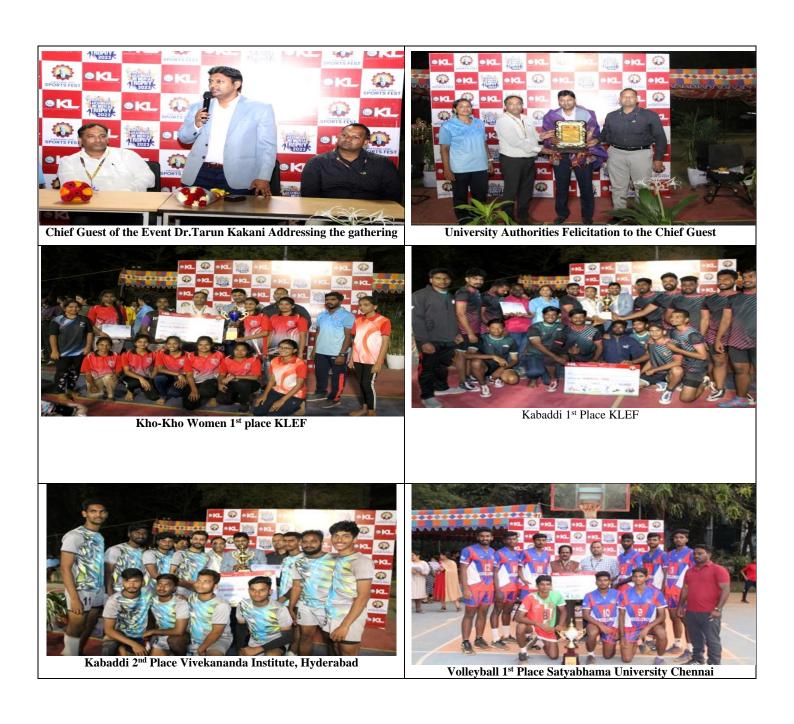

## **VALEDICTORY CEREMONY**

The valedictory function was organized on 1<sup>st</sup> February, the aim was to promote sportsmanship and instil the values of unity and togetherness among students. The Closing ceremony was graced by the presence of Chief Guest Dr. Tarun Kakani, President of the AP Adventure Association, and Dr. Ch. Hanumantha Rao, Dean Student Affairs, Dr. K. Hari Kishore-Associate Dean (Sports & Games) KLEF, who distributed the prizes to the winners. Dr. Tarun Kakani delivered the speech about the gathering congratulated the winners, encouraged all the participants for their sports man spirit. The prizes were distributed by the Chief Guest, the programme concluded with a vote of thanks by Dr.K.Sujatha, In-Charge, Dept of Physical Education.

|      | VOLLEYBALL (MEN)              |                                   |       |  |
|------|-------------------------------|-----------------------------------|-------|--|
| S.NO | NAME OF THE STUDENT (CAPTAIN) | COLLEGE NAME                      | PLACE |  |
| 1    | S SATHISH                     | SATYABAMA COLLEGE                 | I     |  |
| 2    | A SAI RITEESH KUMAR           | KLEF, GUNTUR                      | II    |  |
|      |                               | NARASARAOPETA ENGINEEING COLLEGE, |       |  |
| 3    | ALAKUNTA RAMESH               | NARASARAOPEA                      | Ш     |  |

|      | KHO - KHO (WOMEN)             |                               |       |
|------|-------------------------------|-------------------------------|-------|
| S.NO | NAME OF THE STUDENT (CAPTAIN) | COLLEGE NAME                  | PLACE |
| 1    | A ANUSHA                      | KLEF, GUNTUR                  | 1     |
| 2    | T POOJITHA REDDY              | VIGNAN UNIVERSITY, VADLAMUDDI | П     |
| 3    | K VAISHNAVI                   | VIGNAN NIRULA, VADLAMUDDI     | III   |

|      | KHO - KHO (MEN)               |                               |       |
|------|-------------------------------|-------------------------------|-------|
| S.NO | NAME OF THE STUDENT (CAPTAIN) | COLLEGE NAME                  | PLACE |
| 1    | P V LOKESH                    | KLEF, GUNTUR                  | 1     |
| 2    | CH SRIKANTH                   | VIGNAN UNIVERSITY, VADLAMUDDI | П     |
| 3    | M DEEPAK REDDY                | KLEF, GUNTUR                  | III   |

| KABADDI (MEN) |                               |                                         |       |
|---------------|-------------------------------|-----------------------------------------|-------|
| S.NO          | NAME OF THE STUDENT (CAPTAIN) | COLLEGE NAME                            | PLACE |
|               | K UDAY KUMAR REDDY            |                                         |       |
| 1             |                               | KLEF, GUNTUR                            | - 1   |
|               | VARUN SAI                     |                                         |       |
| 2             |                               | BHAVAN'S VIVEKANANDA COLLEGE, HYDERABAD | II    |
|               | B MANOHAR REDDY               |                                         |       |
| 3             |                               | MLRIT, HYDERABAD                        | III   |