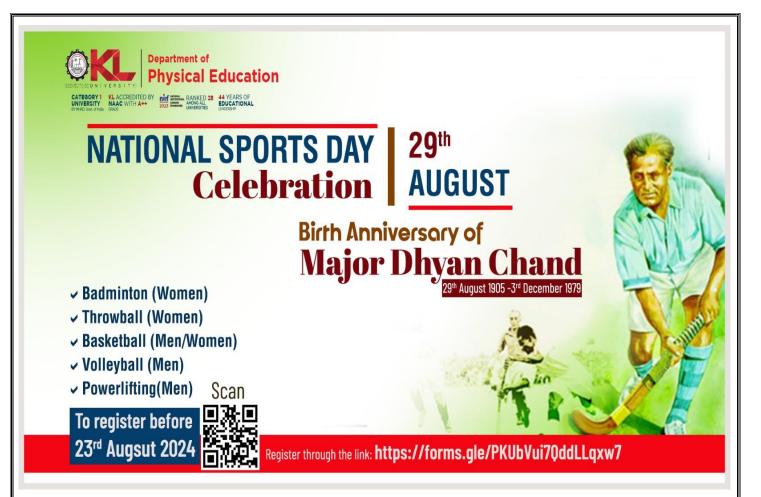

## **Report on National Sports Day Competitions on 29.08.2024**

The Department of Physical Education organized the National Sports Day Competitions on 29<sup>th</sup> August 2024, in tribute to the legendary Major Dhyan Chand. The event was inaugurated by Dr. K. Hari Kishore, Associate Dean (Sports and Games), and Dr. Subhakar Raju, with participation from faculty, staff, and students. The occasion aimed to promote awareness about the significance of sports and physical fitness, particularly among students.

In conjunction with this event, the Department of Physical Education hosted various competitions, including throwball, badminton, basketball, volleyball, and powerlifting, from 23<sup>rd</sup> to 26<sup>th</sup> August 2024. A total of 221 students participated, and dignitaries presented mementos to the prize winners.

#### CIRCULAR .

Sub: Conduction of Sports Competitions on the occasion of National Sports Day on 29th August 2024 in commemoration of the birth anniversary of Legendary Hockey Player Major Dhyanchand - Reg.

competitions from 26th August 2024 to 29th August 2024, as detailed below:

| S. No       | Discipline   | Gender    | Size of the Team | Venue             |  |
|-------------|--------------|-----------|------------------|-------------------|--|
| 1           | Badminton    | Women     | Singles          | Indoor<br>Stadium |  |
| 2 Throwball |              | Women     | Team (10)        | Throwbal<br>Court |  |
| 3           | Basketball   | Men/Women | Team (8)         | Basketball        |  |
| 4           | Volleyball   | Men       | Team (9)         | Volleyball        |  |
| 5           | Powerlifting | Men       | Individual       | 15-004            |  |

### IMPORTANT INSTRUCTIONS:

- Students should take prior permission from the respective HoDs.
- 2. Players should follow Sports Dress Code compulsorily.
- 3. Last date for Entries is on or before 23th August 2024. The fixtures will be displayed on 24th August 2024.
- 4. Competitions will be conducted from 5.00 p.m. of 26th August 2024 to 29th August 2024, in the respective Venues.
- The matches will be played on knockout basis.
- Referees' decision is FINAL in all matches. 6.
- Late entries and late participations will not be accepted under any circumstances.
- 8. All the entries and timings of the matches will be displayed on the Notice Board of Department of Physical Education.
- 9. The National Sports Day prize distribution ceremony will be held at the Badminton Courts, Indoor Stadium on 29th August 2024 at 5:00 PM.