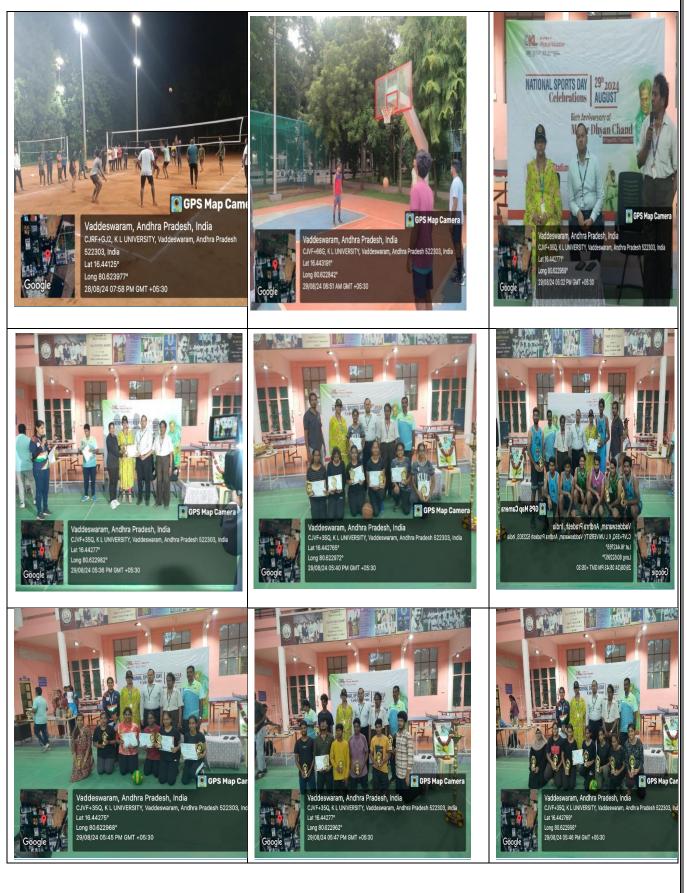

IDS  | 2300080229 | POWERLIFTING 200Kg | II |
| 33        | CHANDRASEKHAR BARIK   | EEE   | 2100060029 | POWERLIFTING 160Kg | II |
| 34        | P. WINCY              | ECE   | 2100050057 | BADMINTON (GIRLS)  | II |

# National Sports Day Students 3rd place

| SL.NO    | NAME OF THE STUDENT | BRANCH | ID NUMBER  | Event              | PLACE |
|----------|---------------------|--------|------------|--------------------|-------|
| 1        | R. MOKSHA           | CSE    | 2200030895 | POWERLIFTING 120Kg | 111   |
| <u>2</u> | V. THARUN           | CSE    | 2200033266 | POWERLIFTING 170Kg |       |
| 3        | BHARAT NANDHAN      | BBA    | 2300056536 | POWERLIFTING 160Kg |       |
| 4        | P. KAVYA SRI        | CSE    | 2200030534 | BADMINTON (GIRLS)  | 111   |

### **Photo Gallery:**



## **Certificates**



## National Sports Day Participation List:

|      |                             |        |      |            | Select your Sport/Game of your          |
|------|-----------------------------|--------|------|------------|-----------------------------------------|
| S.NO | Name of the Student         | Gender | Year | Regd. No   | Choice                                  |
| 1    | Kushagra Pandey             | Male   |      | 2200090096 | Powerlifting (Men)                      |
| 2    | Vajrala Sri Tarun Reddy     | Male   |      | 2200033266 | Powerlifting (Men)                      |
| 3    | Jaswanth kalyan             | Male   | IV   | 2100010037 | Powerlifting (Men)                      |
| 4    | Sujeet Kumar                | Male   |      | 2200033266 | Pow