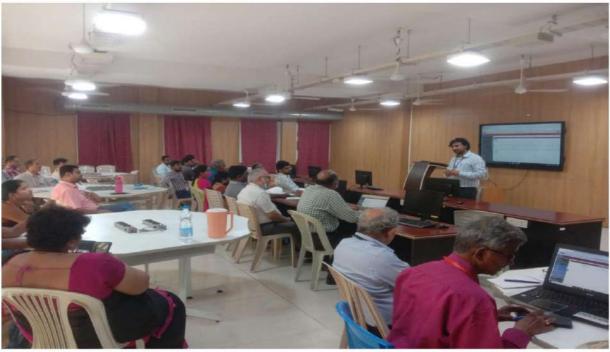

## Report on a Five-Day FDP on Effective Usage of KL ERP and KL LMS

Date: January 3-7, 2023

Venue: ERLT Lab, L Block

Dr. Uday Kiran and Dr. Naresh, the distinguished resource persons who are Associate Deans of Academics at KLU, brought their extensive knowledge and experience to the FDP. They provided valuable insights, practical tips, and real-world examples to illustrate the effective use of KL ERP and KL LMS

 Participation: 30 faculty members from KL University Vijayawada Campus participated in the training program.

Overview: The Academic Staff College of KL University organized a five-day Faculty Development Program (FDP) on "Effective Usage of KL ERP and KL LMS" from January 3, 2023, to January 7, 2023. The FDP was aimed at training faculty members on the effective use of KL ERP and KL LMS for teaching, learning, and research and enhance the proficiency of faculty members in utilizing KL University's Enterprise Resource Planning (ERP) and Learning Management System (LMS). Dr. Uday Kiran and Dr. M. V Naresh, esteemed resource persons with expertise in the field, conducted the program.