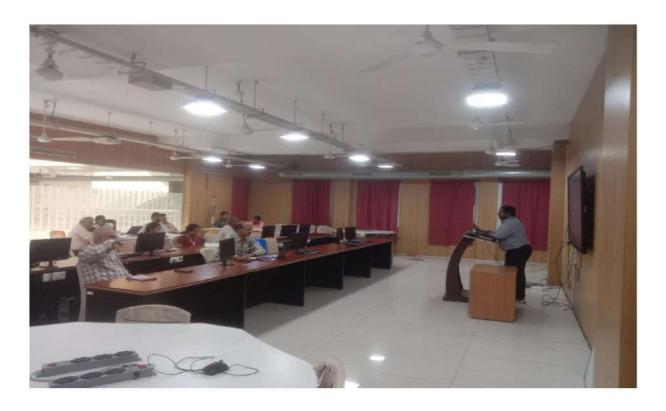

## Report on a Five-Day FDP on Effective Usage of KL ERP and KL LMS

Date: January 3-7, 2023

Venue: ERLT Lab, L Block

Dr. Uday Kiran and Dr. Naresh, the distinguished resource persons who are Associate Deans of Academics at KLU, brought their extensive knowledge and experience to the FDP. They provided valuable insights, practical tips, and real-world examples to illustrate the effective use of KL ERP and KL LMS

 Participation: 30 faculty members from KL University Vijayawada Campus participated in the training program.

Overview: The Academic Staff College of KL University organized a five-day Faculty Development Program (FDP) on "Effective Usage of KL ERP and KL LMS" from January 3, 2023, to January 7, 2023. The FDP was aimed at training faculty members on the effective use of KL ERP and KL LMS for teaching, learning, and research and enhance the proficiency of faculty members in utilizing KL University's Enterprise Resource Planning (ERP) and Learning Management System (LMS). Dr. Uday Kiran and Dr. M. V Naresh, esteemed resource persons with expertise in the field, conducted the program.