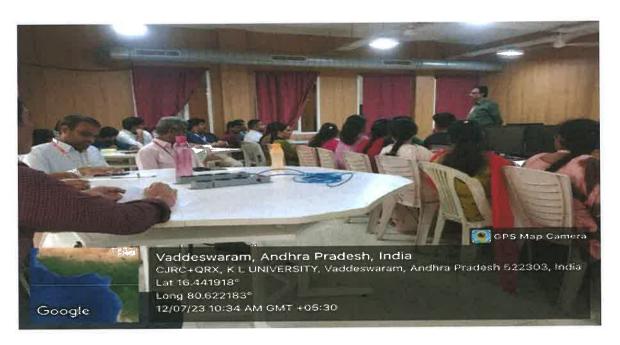

# One -day Faculty Orientation on "Self-learning development process, practices & Improvements".

Resource person: Shri C. Shanath Kumar, Director (CDOE), KLEF.

Date of the Program: 12.07.2023 (Wednesday)

Timings: 10 AM to 1.00 PM

Venue: ERLT Lab, Room no: L414 (4th floor Library Building)

The one-day faculty orientation on "Self-Learning Development Process, Practices, & Improvements" was a highly productive and engaging event aimed at equipping faculty members with strategies to enhance their self-learning and professional development. The orientation featured insightful presentations, interactive workshops, and collaborative discussions that empowered faculty with valuable tools to continually improve their teaching, research, and overall professional growth.

Resource person : Shri C. Shanath Kumar, Director (CDOE), KLEF.

Date of the Programme : 12.07.2023 (Wednesday)

Timings : 10 AM to 1.00 PM

Venue : ERLT Lab, Room no: L414 (4<sup>th</sup> floor Library Building)