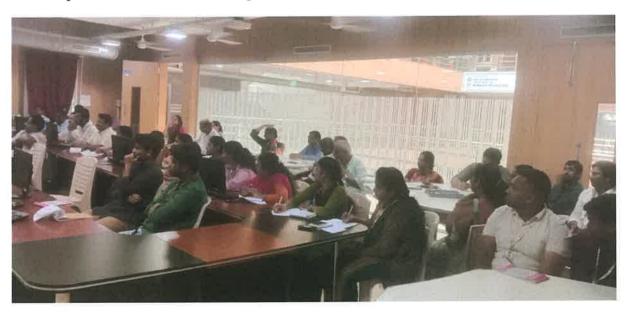

# One -day Faculty Orientation on "Self-learning development process, practices & Improvements".

Resource person: Shri C. Shanath Kumar, Director (CDOE), KLEF.

Date of the Program: 12.07.2023 (Wednesday)

Timings: 10 AM to 1.00 PM

Venue: ERLT Lab, Room no: L414 (4th floor Library Building)

The one-day faculty orientation on "Self-Learning Development Process, Practices, & Improvements" was a highly productive and engaging event aimed at equipping faculty members with strategies to enhance their self-learning and professional development. The orientation featured insightful presentations, interactive workshops, and collaborative discussions that empowered faculty with valuable tools to continually improve their teaching, research, and overall professional growth.