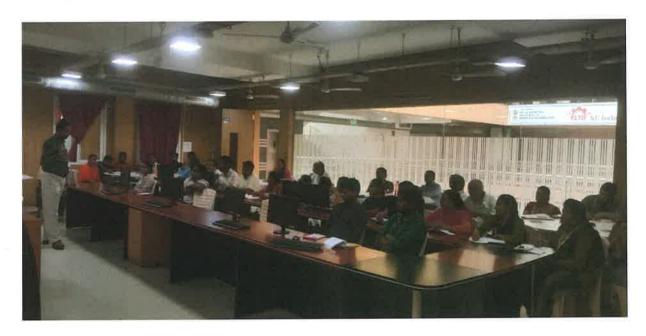

# One -day Faculty Orientation on "Self-learning development process, practices & Improvements".

Resource person: Shri C. Shanath Kumar, Director (CDOE), KLEF.

Date of the Program: 12.07.2023 (Wednesday)

Timings: 10 AM to 1.00 PM

Venue: ERLT Lab, Room no: L414 (4th floor Library Building)

The one-day faculty orientation on "Self-Learning Development Process, Practices, & Improvements" was a highly productive and engaging event aimed at equipping faculty members with strategies to enhance their self-learning and professional development. The orientation featured insightful presentations, interactive workshops, and collaborative discussions that empowered faculty with valuable tools to continually improve their teaching, research, and overall professional growth.