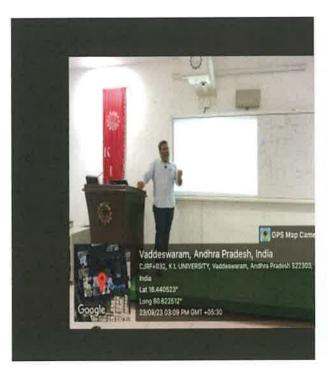

## A One-day Workshop on "DATA VISUALIZATION TECHNIQUES"

Resource person: Mr. Ramalingeshwar Reddy Chirra, Piaggio Vehicles Pvt. Ltd., Pune Ford

Motor Pvt. Ltd.

Date: 23.09.2023 (Saturday)

Timings: 10:00 AM to 12.30 PM & 2:00 PM to 4:30 PM

Venue: Sunflower Hall C-Block.

Our prominent Alumni of KLEF 1999-2003 from Department of Mechanical Engineering, also extending his hands by participating in Professor of Practice program for selected courses fro undergraduate students. Mr. Chirra Ramalingeswara Reddy is present Operations Controller Office, Ford Motor Company will be visiting the campus on 23rd September 2023, and he is interested to interact with faculty for creating the discussion forum on Data visualization techniques.