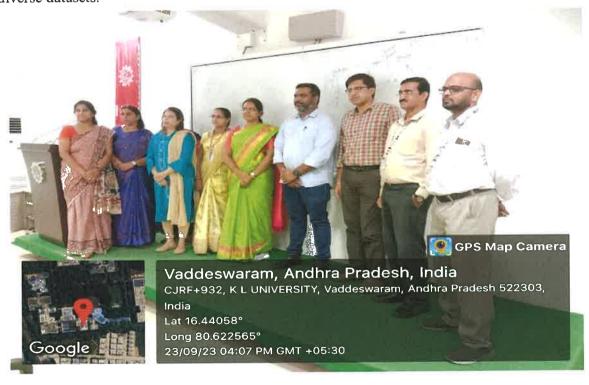

## A One-day Workshop on "DATA VISUALIZATION TECHNIQUES"

Resource person: Mr. Ramalingeshwar Reddy Chirra, Piaggio Vehicles Pvt. Ltd., Pune Ford

Motor Pvt. Ltd.

Date: 23.09.2023 (Saturday)

Timings: 10:00 AM to 12.30 PM & 2:00 PM to 4:30 PM

Venue: Sunflower Hall C-Block.

Our prominent Alumni of KLEF 1999-2003 from Department of Mechanical Engineering, also extending his hands by participating in Professor of Practice program for selected courses fro undergraduate students. Mr. Chirra Ramalingeswara Reddy is present Operations Controller Office, Ford Motor Company will be visiting the campus on 23rd September 2023, and he is interested to interact with faculty for creating the discussion forum on Data visualization techniques.