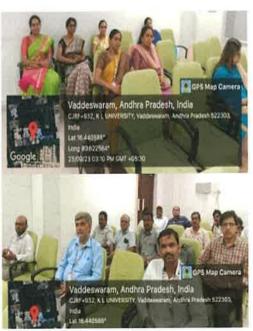

## A One-day Workshop on "DATA VISUALIZATION TECHNIQUES"

Resource person: Mr. Ramalingeshwar Reddy Chirra, Piaggio Vehicles Pvt. Ltd., Pune Ford

Motor Pvt. Ltd.

Date: 23.09.2023 (Saturday)

Timings: 10:00 AM to 12.30 PM & 2:00 PM to 4:30 PM

Venue: Sunflower Hall C-Block.

Our prominent Alumni of KLEF 1999-2003 from Department of Mechanical Engineering, also extending his hands by participating in Professor of Practice program for selected courses fro undergraduate students. Mr. Chirra Ramalingeswara Reddy is present Operations Controller Office, Ford Motor Company will be visiting the campus on 23rd September 2023, and he is interested to interact with faculty for creating the discussion forum on Data visualization techniques.