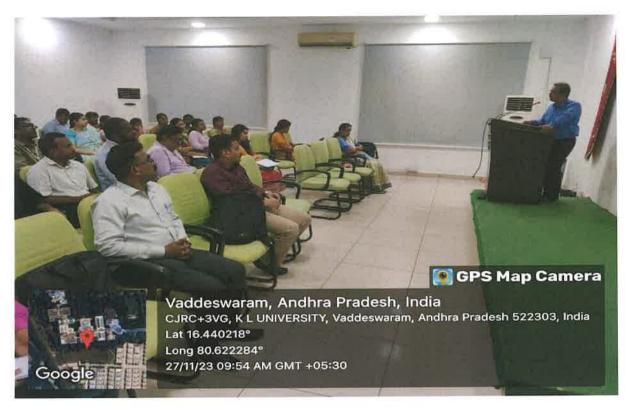

Dr M Anil Kumar addressed the efficient use of scientific language in writing and shared information about the Scopus portal. This portal provides accessible information on various journals related to research across different domains. The session highlighted the importance of artificial intelligence (AI) tools in research, enabling researchers to access information on literature reviews, citations, PDF generation, data extraction, keyword location, paraphrasing of literature, and literature reformation, among other aspects.

Dr.I. Govardhani, Principal, ASC giving inaugural speech

Dr.B.Jaya kumar Singh ,Dean R & D giving keynote address

Dr. E. Balasubramanian conducting the session

Dr. M. Anil Kumar conducting the session

Participants attended for the inaugural session