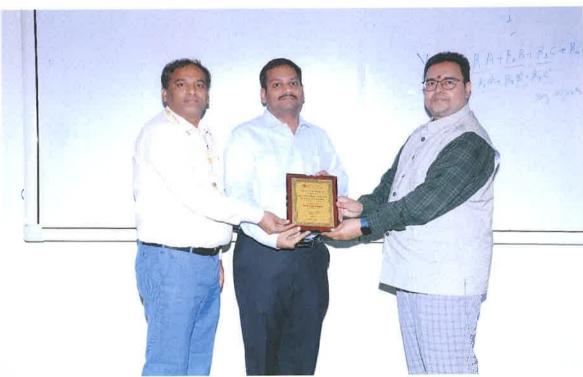

#### Valedictory:

For the valedictory session, Dr. CH. Hanumantha Rao, Dean, Student affairs and Dr. P. Rajesh, Dean, P&D attended as the guests of honour. They appreciated the Academic Staff College for taking initiative to conduct the 5-day FDP on research article and funding project proposal writing. Thanked the resource persons Dr. E. Balasubramanian and Dr.M. Anil Kumar. The 5-Day FDP came to an end by felicitating the resource persons by guests of honour, Dr. I. Govardhani, Principal and other faculty members.

Dr.CH.Hanumantha Rao, Dean, Student affairs, at the valedictory ceremony

Felicitation to the resource persons

**Group Photo** 

PRINCIPAL
ACADEMIC STAFF COLLEGE
Koneru Lakshmaiah Education Foundation
(Deemed to be University)
Green Fields, VADDESWARAM-522 302