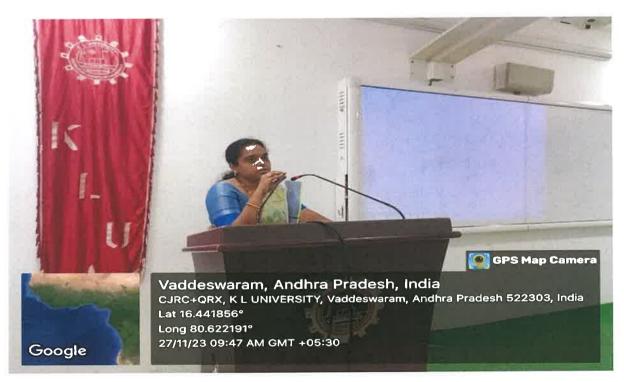

DAY 1 - 27-11-2023

**TOPIC:** Introduction to Research and Funding

On the first day, Dr E Balasubramanian conducted a session providing an introduction to research article writing. The topics covered included the basics of research article writing, objectives, literature survey, adopting a scientific approach to research, the significance of research articles, the scope of research, various steps involved in conducting research, different phases of research article writing, and research methodology.

Dr.I. Govardhani, Principal, ASC giving inaugural speech

Dr.B.Jaya kumar Singh ,Dean R & D giving keynote address

Dr. E. Balasubramanian conducting the session

Dr. M. Anil Kumar conducting the session

Participants attended for the inaugural session