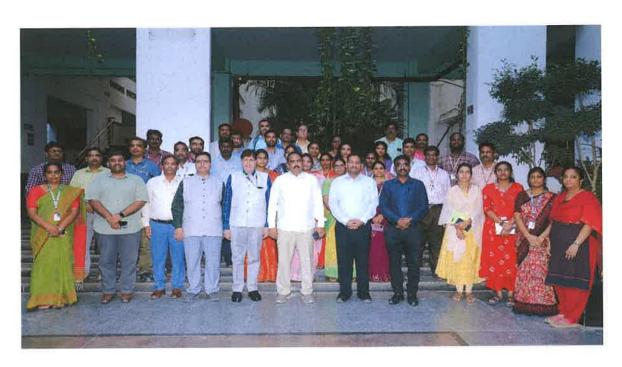

Dr.CH.Hanumantha Rao, Dean, Student affairs, at the valedictory ceremony

Felicitation to the resource persons

**Group Photo** 

PRINCIPAL
ACADEMIC STAFF COLLEGE
Koneru Lakshmaiah Education Foundation
(Deemed to be University)
Green Fields, VADDESWARAM-522 302