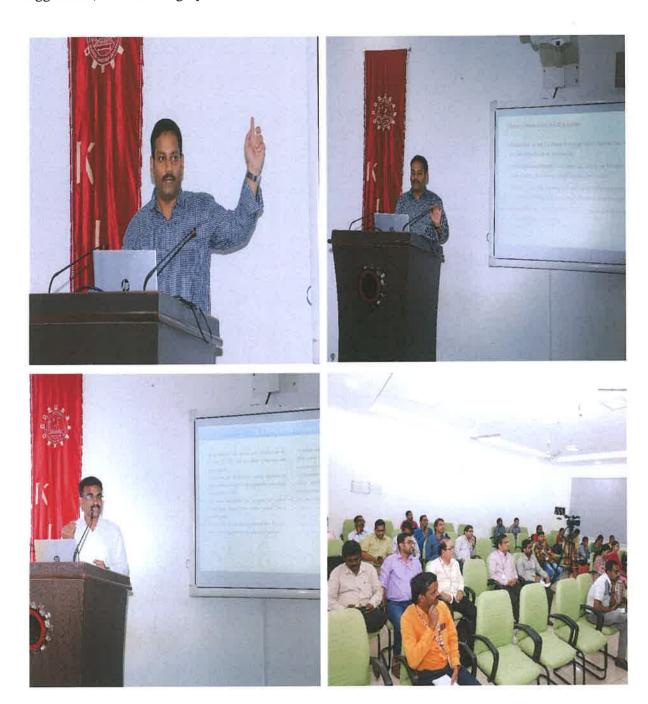

Dr.I. Govardhani, Principal, ASC giving inaugural speech

Dr.B.Jaya kumar Singh ,Dean R & D giving keynote address

Dr. E. Balasubramanian conducting the session

Dr. M. Anil Kumar conducting the session

Participants attended for the inaugural session