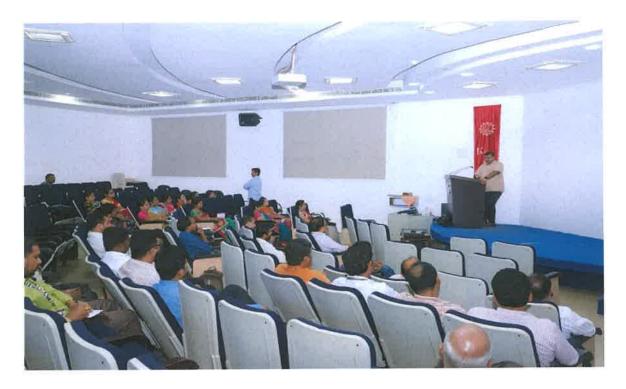

Day -1, 29-12-2023:

Dr. I. Govardhani, Principal, ASC giving inaugural address

Principal, Academic Staff College, Dr. I. Govadhani during her inaugural speech, addressed the faculty members on the importance of FDP on implementing flipped classroom concept. She also stated that the Academic Staff College is taking all the steps to train the faculty on all the advanced teaching and learning pedagogies.

#### Resource person:

1. Sri Hari Kiran Vege, Dean (Addl) Academics, KLEF

The Day-1 session was handled by Sri Hari Kiran Vege, Dean (Addl) Academics, KLEF which covered the implementation of flipped classroom, wherein "what is traditionally done in the class is done outside the class and vice versa. He explained how the change takes place from passive to active, teacher directed to self directed, content centric to inquiry based, individual to collaborative or team oriented, instructional paradigm to learning paradigm, sage on the stage to guide on the side etc