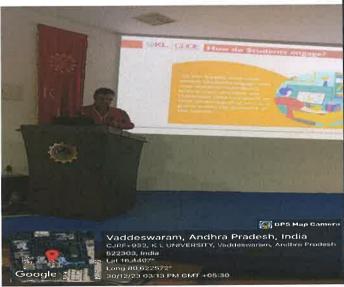

#### Day-2,30-12-2023.

1.Shri C. Shanath Kumar, Director (CDOE), KLEF.

Dr. Shanath Kumar handling the session

Day-2 session was handled by Shri C. Shanath Kumar, Director (CDOE), KLEF. The session presented the 6 easy steps for implementing flipped classroom.