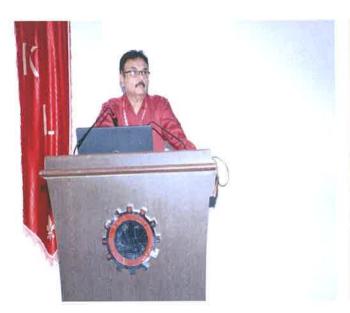

Dr. Harikiran Vege, Addl. Dean, Academics addressing the participants

Dr. Harikiran also explained about the evaluation standards and practices that are followed by university. He said evaluation should be such that the examination department has very little to do in moderation.