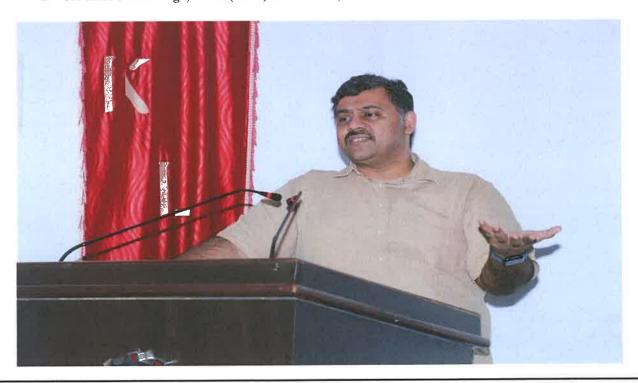

Day -1, 29-12-2023:

Dr. I. Govardhani, Principal, ASC giving inaugural address

Principal, Academic Staff College, Dr. I. Govadhani during her inaugural speech, addressed the faculty members on the importance of FDP on implementing flipped classroom concept. She also stated that the Academic Staff College is taking all the steps to train the faculty on all the advanced teaching and learning pedagogies.

#### Resource person:

1. Sri Hari Kiran Vege, Dean (Addl) Academics, KLEF

The Day-1 session was handled by Sri Hari Kiran Vege, Dean (Addl) Academics, KLEF which covered the implementation of flipped classroom, wherein "what is traditionally done in the class is done outside the class and vice versa. He explained how the change takes place from passive to active, teacher directed to self directed, content centric to inquiry based, individual to collaborative or team oriented, instructional paradigm to learning paradigm, sage on the stage to guide on the side etc