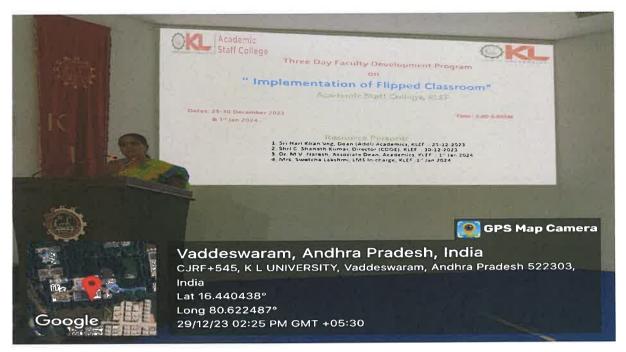

### " Implementation of Flipped Classroom"

Academic Staff College, KLEF

Dates: 29-30 December 2023 & 1<sup>st</sup> jan 2024.

Time: 2.00-5.00PM

#### **Resource Persons:**

- 1. Sri Hari Kiran Veg, Dean (Addl) Academics, KLEF: 29-12-2023 2. Shri C. Shanath Kumar, Director (CDOE), KLEF: 30-12-2023
- 3. Dr. M V .Naresh, Associate Dean, Academics, KLEF: 1st Jan 2024
- 4. Mrs. Swetcha Lakshmi, LMS In-charge, KLEF: 14 Jan 2024