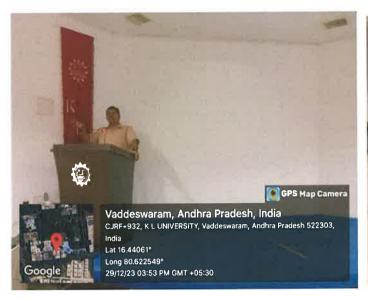

#### Day-2,30-12-2023.

1.Shri C. Shanath Kumar, Director (CDOE), KLEF.

Dr. Shanath Kumar handling the session

Day-2 session was handled by Shri C. Shanath Kumar, Director (CDOE), KLEF. The session presented the 6 easy steps for implementing flipped classroom.