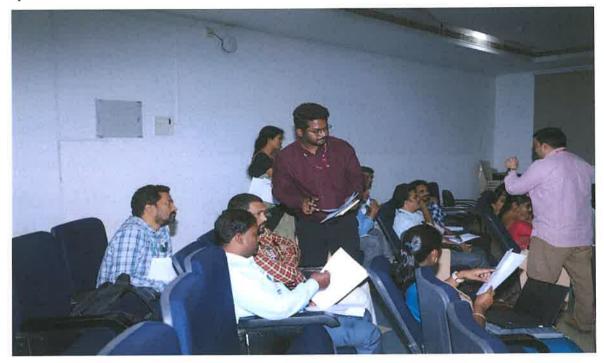

#### Day-2,30-12-2023.

1.Shri C. Shanath Kumar, Director (CDOE), KLEF.

Dr. Shanath Kumar handling the session

Day-2 session was handled by Shri C. Shanath Kumar, Director (CDOE), KLEF. The session presented the 6 easy steps for implementing flipped classroom.