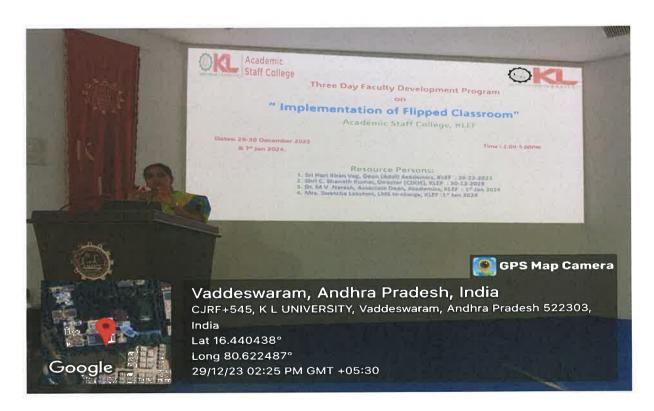

### " Implementation of Flipped Classroom"

Academic Staff College, KLEF

Dates: 29-30 December 2023 & 1<sup>st</sup> jan 2024.

Time: 2.00-5.00PM

#### **Resource Persons:**

- 1. Sri Hari Kiran Veg, Dean (Addl) Academics, KLEF: 29-12-2023 2. Shri C. Shanath Kumar, Director (CDOE), KLEF: 30-12-2023
- 3. Dr. M V .Naresh, Associate Dean, Academics, KLEF: 1st Jan 2024
- 4. Mrs. Swetcha Lakshmi, LMS In-charge, KLEF: 14 Jan 2024