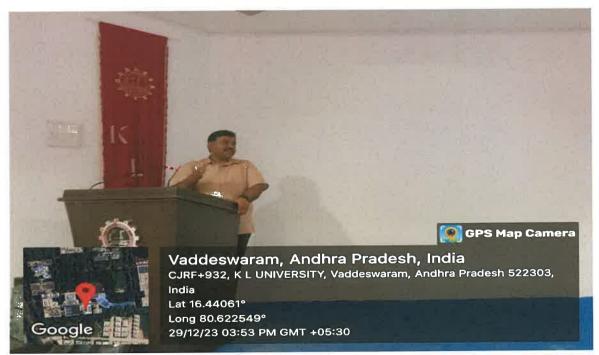

Day-3 session was handled by Dr. M V .Naresh, Associate Dean, Academics, KLEF. He explained the important aspects of the Objective Based Education, about Programme Educational Objectives (PEOs), Programme Outcomes (Pos), Graduate Attributes (GAs), Programme Specific Outcomes (PSOs), Course Outcomes (COs). He explained the Blooms Taxonomy and different levels such as Level I Remembering, Level 2 Understanding, Level 3 Applying, Level 4 Analysing, Level 5 Evaluating and Level 6 Creating. Dr. Atmaram Shelke, Dy. Director (Administration), SLS Pune, explained drafting multiple choice question paper and different types of question which can be incorporated in multiple choice questions.

pyramid, students can finish the lower level of cognitive work before class. And when they come to class, they can engage in higher cognitive levels of learning with peers and teacher present.

Dr.M. V. Naresh addressing the participants