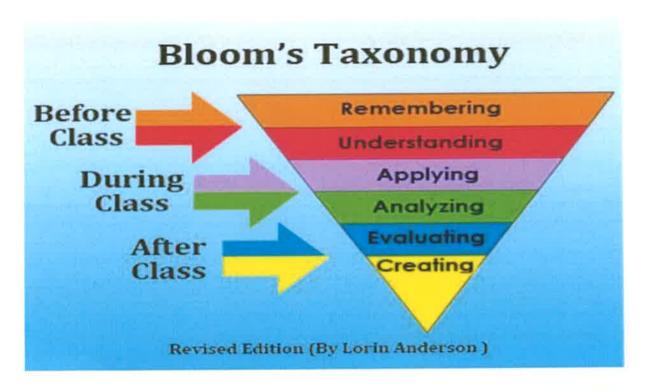

Day-3 session was handled by Dr. M V .Naresh, Associate Dean, Academics, KLEF. He explained the important aspects of the Objective Based Education, about Programme Educational Objectives (PEOs), Programme Outcomes (Pos), Graduate Attributes (GAs), Programme Specific Outcomes (PSOs), Course Outcomes (COs). He explained the Blooms Taxonomy and different levels such as Level I Remembering, Level 2 Understanding, Level 3 Applying, Level 4 Analysing, Level 5 Evaluating and Level 6 Creating. Dr. Atmaram Shelke, Dy. Director (Administration), SLS Pune, explained drafting multiple choice question paper and different types of question which can be incorporated in multiple choice questions.

#### Fitting with the revised Bloom's Taxonomy

In traditional learning, lower level of learning such as remembering and understanding is happening in class, while students are usually left to work on activities that involve higher level of learning outside of classroom. However, in the flipped classroom model, learning is flipped. As you can see from the

pyramid, students can finish the lower level of cognitive work before class. And when they come to class, they can engage in higher cognitive levels of learning with peers and teacher present.

Dr.M. V. Naresh addressing the participants