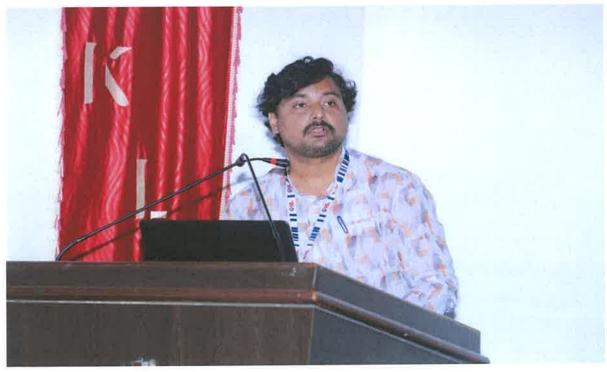

Day -1, 29-12-2023:

Dr. I. Govardhani, Principal, ASC giving inaugural address

Principal, Academic Staff College, Dr. I. Govadhani during her inaugural speech, addressed the faculty members on the importance of FDP on implementing flipped classroom concept. She also stated that the Academic Staff College is taking all the steps to train the faculty on all the advanced teaching and learning pedagogies.