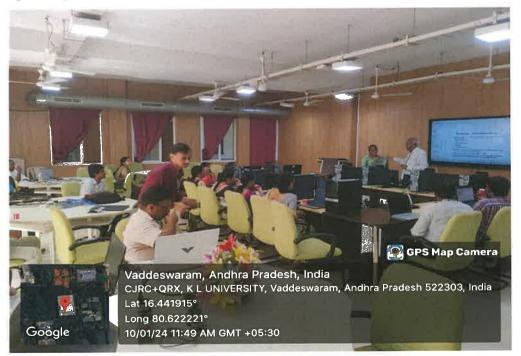

Dr. J.K.R Sastry handling the session

The importance of having a detailed and well-organized research plan before beginning to write was emphasized at the beginning of the session. The importance of doing a thorough literature evaluation to ensure

that the research is relevant to the field of study and advances the body of existing knowledge was also stressed during the session.