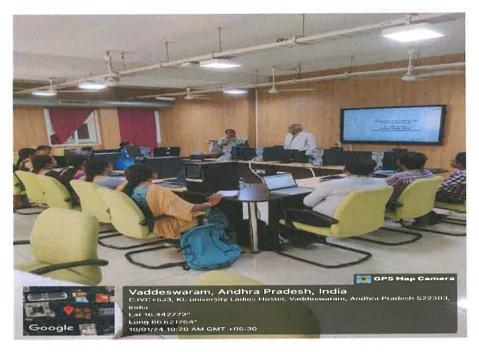

#### 1. Dr.J.K.R. Sastry, Professor, Department of IoT, KLEF, Vaddeswaram

The Academic Staff College (ASC), KLEF has organized a one-day session on "Publishing in quality journals" for the chosen teaching faculty members from the university's numerous departments. The goal of the FDP was to explore the basic elements of research and the ensuing need for participants to reevaluate the assumptions that underpin conventional paradigms in management research. The most recent developments in research technique were discussed, along with methodological issues with research publications, publication ethics, the proper and improper use of statistics in research, and the availability of reading materials.

Dr. I.Govardhani, Principal, ASC giving introductory speech

The importance of research in academia and industry was discussed during the discussion. Writing a high-quality research paper requires a great deal of research knowledge and effort, as Dr. Sastry stressed. However, many academic faculty members and researchers are unable to produce high-caliber research papers due to a lack of necessary knowledge and skills. On the subject of "How to publish in high-impact journal: strategies & steps," he provided a thorough explanation.