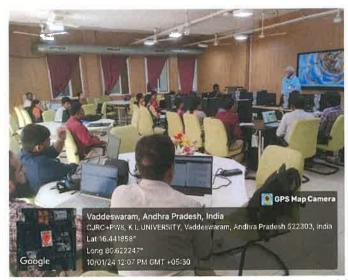

# Report on A One-Day Technical Workshop on "Publishing in Quality Journals"

on 10th January 2024 (Wednesday)

Date: 10th January 2024 (Wednesday)

Timings: 10.00 AM to 1.00 PM & 2.00 PM to 4.00 PM

Venue: ERLT Lab, 4th Floor, Library Block L 414.

#### 1. Dr.J.K.R. Sastry, Professor, Department of IoT, KLEF, Vaddeswaram

The Academic Staff College (ASC), KLEF has organized a one-day session on "Publishing in quality journals" for the chosen teaching faculty members from the university's numerous departments. The goal of the FDP was to explore the basic elements of research and the ensuing need for participants to reevaluate the assumptions that underpin conventional paradigms in management research. The most recent developments in research technique were discussed, along with methodological issues with research publications, publication ethics, the proper and improper use of statistics in research, and the availability of reading materials.

Dr. I.Govardhani, Principal, ASC giving introductory speech

The importance of research in academia and industry was discussed during the discussion. Writing a high-quality research paper requires a great deal of research knowledge and effort, as Dr. Sastry stressed. However, many academic faculty members and researchers are unable to produce high-caliber research papers due to a lack of necessary knowledge and skills. On the subject of "How to publish in high-impact journal: strategies & steps," he provided a thorough explanation.