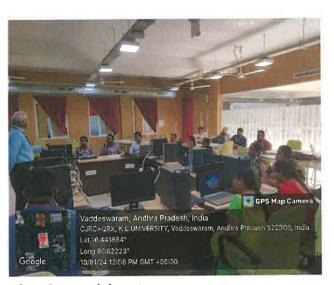

Dr. J.K.R Sastry handling the session

The importance of having a detailed and well-organized research plan before beginning to write was emphasized at the beginning of the session. The importance of doing a thorough literature evaluation to ensure

that the research is relevant to the field of study and advances the body of existing knowledge was also stressed during the session.

#### 2. Dr. B. Nageswara Rao, Professor, Department of ME, KLEF, Vaddeswaram

Session-2 included understanding of the publication process. The importance of beginning the study process with a specific and well-defined research plan was outlined at the beginning of the session. It emphasized how crucial it is to choose the optimal study design and methods, as well as the research topics and target population.