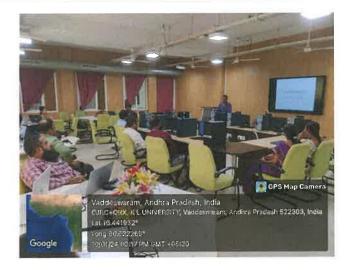

#### 2. Dr. B. Nageswara Rao, Professor, Department of ME, KLEF, Vaddeswaram

Session-2 included understanding of the publication process. The importance of beginning the study process with a specific and well-defined research plan was outlined at the beginning of the session. It emphasized how crucial it is to choose the optimal study design and methods, as well as the research topics and target population.

The discussion then moved on to a number of research methodologies, including mixed, qualitative, and quantitative techniques. Each methodology was thoroughly described, with an emphasis on its benefits and drawbacks as well as the circumstances in which it is most effective. Dr. Nageswara Rao also stressed on the importance of ethical considerations in research, such as participant protection, informed consent, and confidentiality.

Dr.B. Nageswara Rao addressing the participants