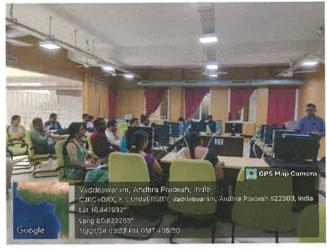

#### 3. Dr. Debanath Bhattacharya, Professor, Department of CSE, KLEF, Vaddeswaram

Dr. Bhattacharya underlined that one should begin writing a research paper only after having completed adequate reading or learning enough about the subject matter. Since writers frequently struggle with procrastination, it's critical to establish and adhere to deadlines or goals for when they want to start writing. The necessary data should have been collected, analyzed, and synthesized. This guarantees a thorough comprehension of the study subject and enables the results to be communicated clearly. Writing a research paper is mostly done to add fresh information to the topic of study. Think about the significance, uniqueness, and potential influence of the research findings on the academic community.

Dr. Debanath Bhattacharya handling the session

PRINCIPAL-ASC

PRINCIPAL

ACADEMIC STAFF COLLEGE

Koneru Lakshmaiah Education Foundi
(Deemed to be University)

Green Fields, VADDESWARAM-522