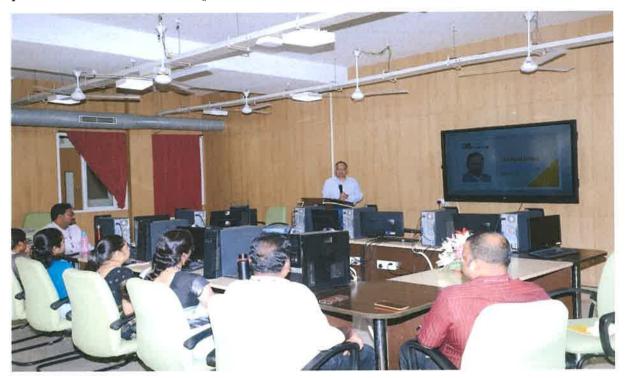

#### Day-2 (01-02-2024)

1. Dr.V. Rajesh, Dean (Planning & Development)

**Dr. V. Rajesh, dean of planning and development**, gave a lecture to the faculty about the university's physical infrastructure. He explained that in order to operationalize the different programs and activities of the university, the Planning and Development Division develops both short- and long-term plans, policies, and procedures. The Division is headed by a Dean (Planning and Development) and six Associate Deans who oversee different departments along with a

variety of Heads and support personnel. The Planning & Monitoring Board (PB), a formal body of the organization Deemed to be University, and its Standing Committee are served by the Division as their secretariat. The primary planning body of the institution considered to be a university will be the Planning & Monitoring Board, which will also be in charge of keeping an eye on the institution's development programs.