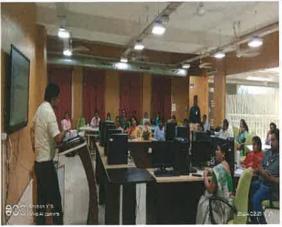

### Day-2: 21-02-2024

Dr. Aravindan Alagar Sami and Dr.M.V.Naresh, Associate Deans of Academics at KLEF, led the session on Day 2. They focused on creating course handouts, developing high-quality question papers aligned with Outcome-Based Education (OBE), and the rigorous vetting process of question papers based on Bloom's taxonomy levels. Also focused on the common mistakes occur in course handout (CHO) preparation.

Dr. Aravindan Alagar Sami and Dr.M.V.Naresh, Associate Deans of Academics addressing the participants on Course Handout (CHO) preparation

Day-2 session also handled by Mrs. M Swetcha Lakshmi, Professor incharge, LMS, KLEF. The session included various features and functionalities of LMS platform and necessary skills to integrate these technologies into teaching methodologies. The session also included understanding the pedagogical framework of LMS, creating engaging content for online