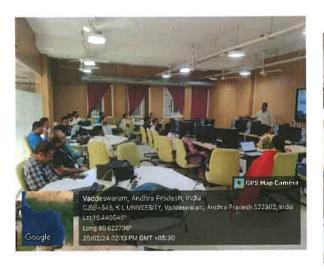

### Day-2: 21-02-2024

Dr. Aravindan Alagar Sami and Dr.M.V.Naresh, Associate Deans of Academics at KLEF, led the session on Day 2. They focused on creating course handouts, developing high-quality question papers aligned with Outcome-Based Education (OBE), and the rigorous vetting process of question papers based on Bloom's taxonomy levels. Also focused on the common mistakes occur in course handout (CHO) preparation.

Dr. Aravindan Alagar Sami and Dr.M.V.Naresh, Associate Deans of Academics addressing the participants on Course Handout (CHO) preparation

Day-2 session also handled by Mrs. M Swetcha Lakshmi, Professor incharge, LMS, KLEF. The session included various features and functionalities of LMS platform and necessary skills to integrate these technologies into teaching methodologies. The session also included understanding the pedagogical framework of LMS, creating engaging content for online