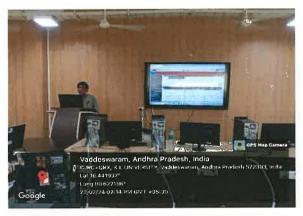

### Day-2: 21-02-2024

Dr. Aravindan Alagar Sami and Dr.M.V.Naresh, Associate Deans of Academics at KLEF, led the session on Day 2. They focused on creating course handouts, developing high-quality question papers aligned with Outcome-Based Education (OBE), and the rigorous vetting process of question papers based on Bloom's taxonomy levels. Also focused on the common mistakes occur in course handout (CHO) preparation.

Dr. Aravindan Alagar Sami and Dr.M.V.Naresh, Associate Deans of Academics addressing the participants on Course Handout (CHO) preparation

Day-2 session also handled by Mrs. M Swetcha Lakshmi, Professor incharge, LMS, KLEF. The session included various features and functionalities of LMS platform and necessary skills to integrate these technologies into teaching methodologies. The session also included understanding the pedagogical framework of LMS, creating engaging content for online