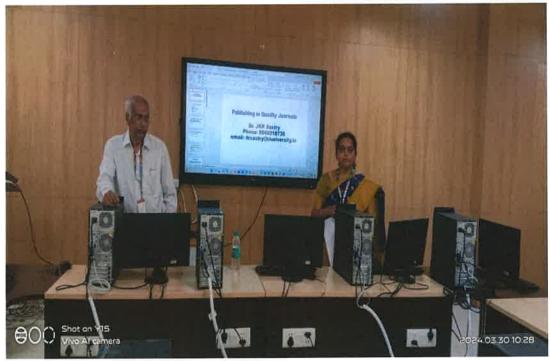

Session-1: By Dr.J.K.R. Sastry, Professor, Dept. of IoT, KLEF.

Dr.J.K.R Sastry garu addressing the participants

The session covered the significance of research in both academia and business. Dr. Sastry emphasized that it takes a lot of research expertise and work to write a high-quality research paper. However, a lack of requisite knowledge and abilities prevents a number of academic faculty and researchers from publishing high-quality research papers. He gave a comprehensive explanation on the topic: how to publish in high-impact journal: strategies & steps. The session began by stressing how crucial it is to have a precise and organized research plan before starting to write.