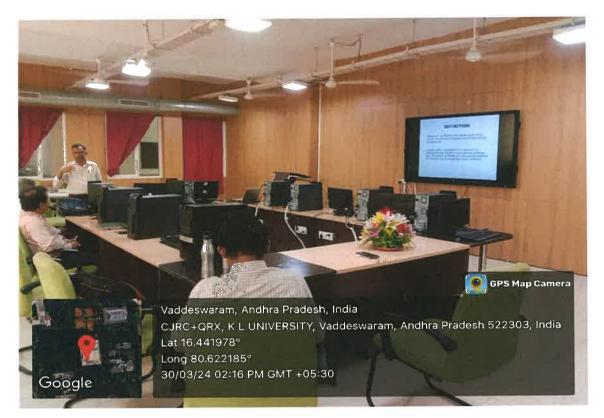

Session-3: By Dr. Debanath Bhattacharya, Professor, Department of CSE.

Dr. Bhattacharya addressing the participants

Dr. Bhattacharya emphasized that one should start writing the research paper after doing enough research or have sufficient knowledge about the topic about to write. Procrastination is a common obstacle for writers, so it's important to set deadlines or goals to begin writing and stick to them. One should have completed sufficient data collection, analysis, and synthesis of findings. This ensures a comprehensive understanding of the research topic and can effectively communicate the findings. The primary purpose of writing a research paper is to contribute new knowledge to the field of study. Consider the originality and significance of the research findings and their potential impact on the academic community.