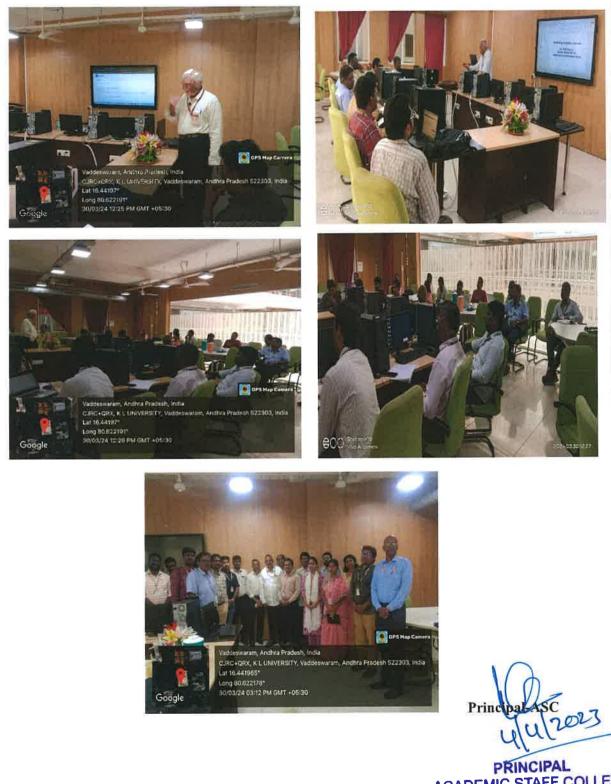

#### Photo Gallery:

ACADEMIC STAFF COLLEGE Koneru Lakshmaiah Education Foundation (Deemed to be University) Green Fields, VADDESWARAM-522 302

Session-1: By Dr.J.K.R. Sastry, Professor, Dept. of IoT, KLEF.

Dr.J.K.R Sastry garu addressing the participants

The session covered the significance of research in both academia and business. Dr. Sastry emphasized that it takes a lot of research expertise and work to write a high-quality research paper. However, a lack of requisite knowledge and abilities prevents a number of academic faculty and researchers from publishing high-quality research papers. He gave a comprehensive explanation on the topic: how to publish in high-impact journal: strategies & steps. The session began by stressing how crucial it is to have a precise and organized research plan before starting to write.

Session-2: By Dr. B. Nageswara Rao, Professor, Dept of ME, KLEF.

Dr. Nageswara Rao garu addressing the participants

Session-2 gave a comprehensive explanation on the topic: Understanding the process of publication. The session began by outlining the significance of starting the study process with a precise and well-defined research plan. It highlighted how important it is to decide on the research topics, the target population, and the best study design and methodology. Subsequently, the session discussed several research methods, such as mixed, qualitative, and quantitative approaches including thorough descriptions of each technique, outlining its advantages and disadvantages as well as the situations in which it works best.

Session-3: By Dr. Debanath Bhattacharya, Professor, Department of CSE.

Dr. Bhattacharya addressing the participants

Dr. Bhattacharya emphasized that one should start writing the research paper after doing enough research or have sufficient knowledge about the topic about to write. Procrastination is a common obstacle for writers, so it's important to set deadlines or goals to begin writing and stick to them. One should have completed sufficient data collection, analysis, and synthesis of findings. This ensures a comprehensive understanding of the research topic and can effectively communicate the findings. The primary purpose of writing a research paper is to contribute new knowledge to the field of study. Consider the originality and significance of the research findings and their potential impact on the academic community.