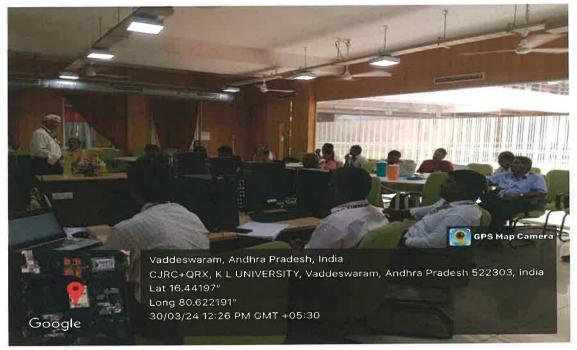

Session-2: By Dr. B. Nageswara Rao, Professor, Dept of ME, KLEF.

Dr. Nageswara Rao garu addressing the participants

Session-2 gave a comprehensive explanation on the topic: Understanding the process of publication. The session began by outlining the significance of starting the study process with a precise and well-defined research plan. It highlighted how important it is to decide on the research topics, the target population, and the best study design and methodology. Subsequently, the session discussed several research methods, such as mixed, qualitative, and quantitative approaches including thorough descriptions of each technique, outlining its advantages and disadvantages as well as the situations in which it works best.