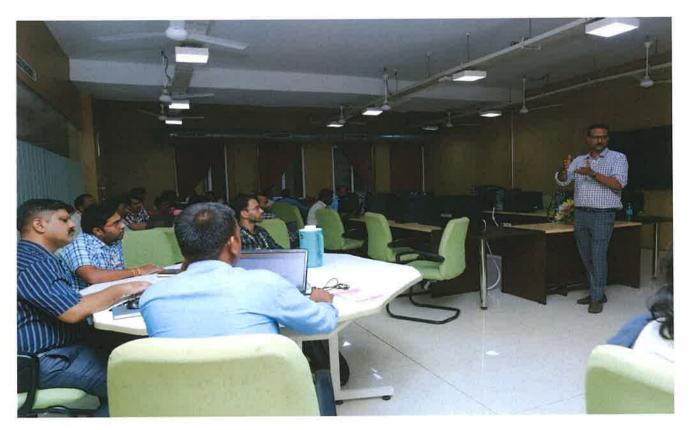

The Academic Staff College (ASC) and the Department of Design Thinking and Innovation (DTI) have collectively organized a five-day training on "**Design Thinking and Innovation**" for the newly joined faculty at KLEF. The program was scheduled from 12-04-2024 to 17-04-2024. A total of 36 newly joined faculty from various departments have attended the program. Head of the department of DTI, Dr. Narasimha Raju and his team acted as the resource persons for the five-day faculty development program.