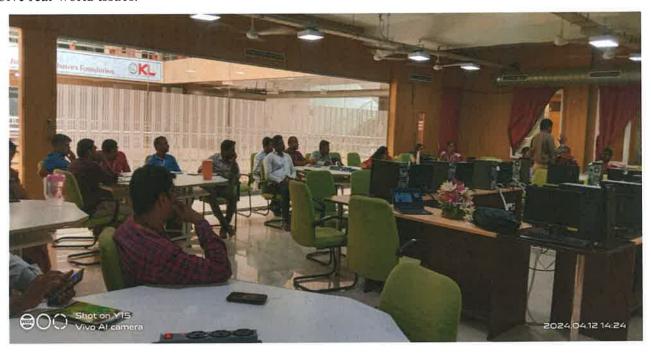

The Academic Staff College (ASC) and the Department of Design Thinking and Innovation (DTI) have collectively organized a five-day training on "**Design Thinking and Innovation**" for the newly joined faculty at KLEF. The program was scheduled from 12-04-2024 to 17-04-2024. A total of 36 newly joined faculty from various departments have attended the program. Head of the department of DTI, Dr. Narasimha Raju and his team acted as the resource persons for the five-day faculty development program.