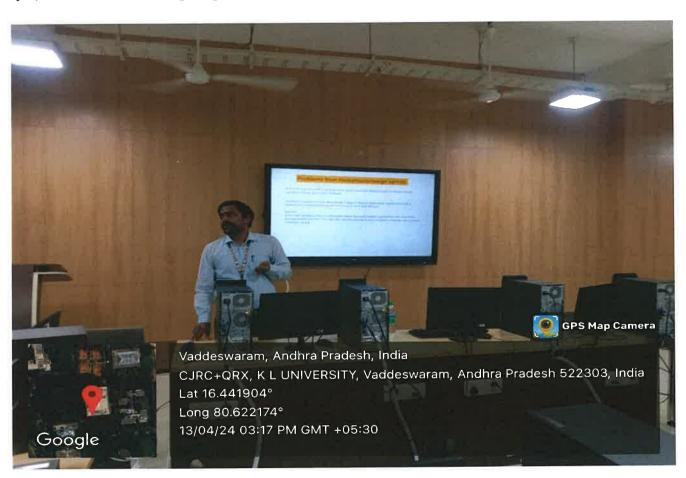

Dr. R. Shankar addressing on sustainable development goals

Day-2 session was handled by Mr. N. Ratnakanth, from DTI and the topic of the day was Fostering Empathy and Problem Definition. The resource person said that fostering empathy and problem definition are critical components of the design thinking process, as they lay the foundation for understanding the needs and aspirations of the people for whom solutions are being designed.