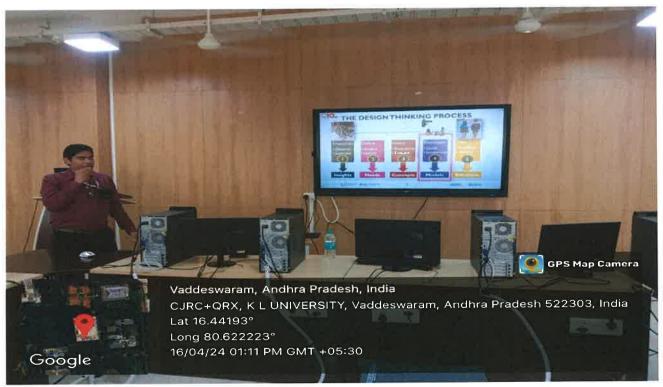

### Day 4, 16/04/2024: Foundations of Entrepreneurship in Innovation

Dr. Prashanth Shukla addressing the participants

The session was handled by Dr. Prashanth Shukla and the topic was foundations of entrepreneurship in innovation. Foundations of entrepreneurship in innovation within the context of design thinking involve leveraging entrepreneurial principles such as opportunity recognition, resourcefulness, and execution to drive the creation of innovative solutions that address user needs and deliver value. By integrating design thinking methodologies into the entrepreneurial process, entrepreneurs can increase the likelihood of success by ensuring that their ventures are grounded in user insights, iterative experimentation, and a relentless focus on delivering customer value.

Dr. Ashwin Raut addressing the participants on foundations of entrepreneurship