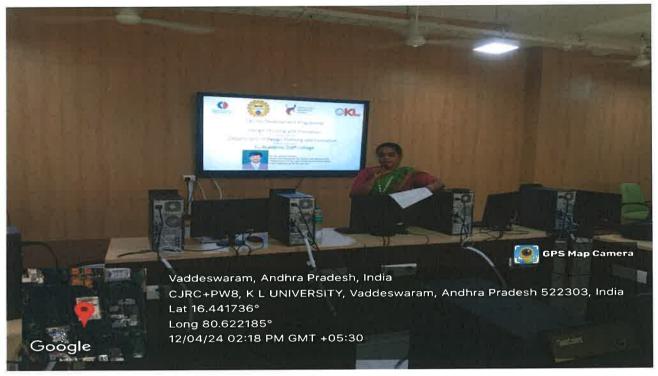

The course also attempted to teach teachers how to use critical thinking to effectively confront obstacles and solve real-world issues.

Dr. Suresh addressing the participants

Day-1 of the FDP covered exploring design thinking, contextualization and sustainable development goals. The session was handled by Dr. R. Shankar from DTI department.

Dr. R. Shankar addressing on sustainable development goals

Day-2 session was handled by Mr. N. Ratnakanth, from DTI and the topic of the day was Fostering Empathy and Problem Definition. The resource person said that fostering empathy and problem definition are critical components of the design thinking process, as they lay the foundation for understanding the needs and aspirations of the people for whom solutions are being designed.