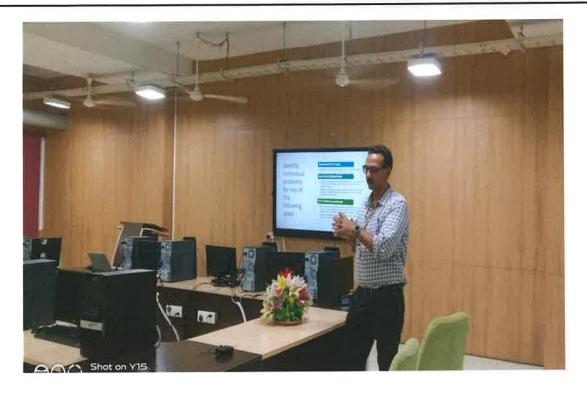

The course also attempted to teach teachers how to use critical thinking to effectively confront obstacles and solve real-world issues.

Dr. Suresh addressing the participants

Day-1 of the FDP covered exploring design thinking, contextualization and sustainable development goals. The session was handled by Dr. R. Shankar from DTI department.

Dr. R. Shankar addressing on sustainable development goals

Day-2 session was handled by Mr. N. Ratnakanth, from DTI and the topic of the day was Fostering Empathy and Problem Definition. The resource person said that fostering empathy and problem definition are critical components of the design thinking process, as they lay the foundation for understanding the needs and aspirations of the people for whom solutions are being designed.