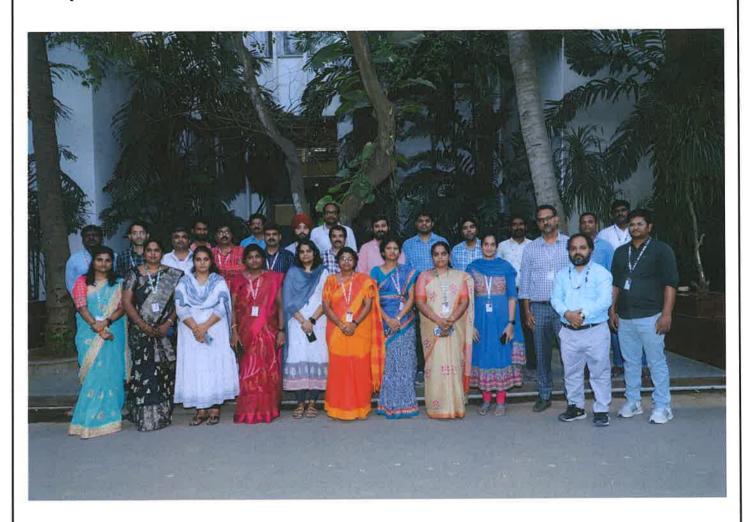

# Day 5, 17/04/2024: IBM Certification on Enterprise Design Thinking practitioner (Proctored Certification)

On the day-5, Dr. Ashwin Raut explained the faculty about the IBM Certification on Enterprise Design Thinking practitioner and the procedure to take up the assessment test upon completion of the Design Thinking and Innovation course. All the participants have attempted the assessment test as per the guidelines given by the resource persons and the program concluded with closing remarks by the Principal, Academic Staff College and taking a group photo.

#### **Group Photo:**

PRINCIPAL - ASC
23 U 20

PRINCIPAL
ACADEMIC STAFF COLLEGE
Koneru Lakshmaiah Education Foundation
(Deemed to be University)
Green Fields, VADDESWARAM-522 302