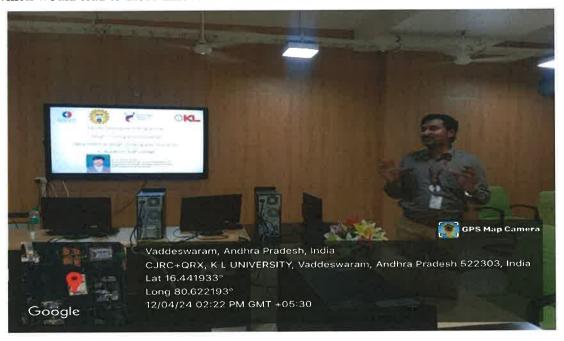

### Day 4, 16/04/2024: Foundations of Entrepreneurship in Innovation

Dr. Prashanth Shukla addressing the participants

The session was handled by Dr. Prashanth Shukla and the topic was foundations of entrepreneurship in innovation. Foundations of entrepreneurship in innovation within the context of design thinking involve leveraging entrepreneurial principles such as opportunity recognition, resourcefulness, and execution to drive the creation of innovative solutions that address user needs and deliver value. By integrating design thinking methodologies into the entrepreneurial process, entrepreneurs can increase the likelihood of success by ensuring that their ventures are grounded in user insights, iterative experimentation, and a relentless focus on delivering customer value.

Dr. Ashwin Raut addressing the participants on foundations of entrepreneurship