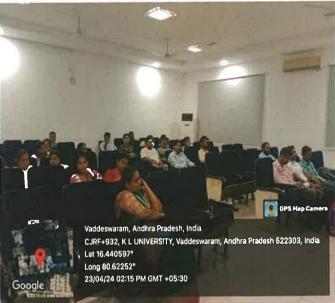

Session-1: Dr.K. Rama Krishna, Dean IQAC

The faculty was briefed on KLEF's quality policy by Dr. K. Rama Krishna, the dean of quality.

The university is committed to providing high-quality instruction for students' holistic development in order to satisfy the ever-evolving demands of business, industry, and society.

In order to achieve the fundamental principles of higher education and research, the university prioritizes the use of rubrics, processes, standards, metrics, and key performance criteria. This makes the university an excellent learning environment. The significance and functions of KLEF's Internal Quality Assurance Cell (IQAC) were also discussed in the workshop. PRINCIPAL ACADEMIC STAFF COLLEGE Koneru Lakshmaiah Education Foundation (Deemed to be University) Green Fields, VADDESWARAM-522 302