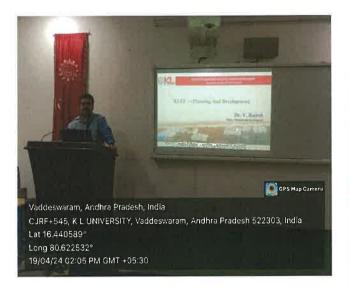

#### Session-1: Dr. K.Subba Rao, Registrar KLEF

Session-1 was handled by Dr. K. Subba Rao, Registrar, KLEF. During his session, Dr. Subba Rao emphasized on the Vision and Mission of KL University. Academic rules & regulations, Procedures & policies,

faculty Code of conduct, various colleges under KLEF, how does they function, various wings like Student affairs, Faculty & Staff affairs, Quality, International relations, Skill Development, Placements, Research & Development and Planning & Development etc.

]

Dr. K. Subba Rao, Registrar addressing the faculty on code of conduct and policy related matters

Session-2: Dr.B.T.P.Madhav, Additional Dean R&D

Session-2 was handled by Dr.B.T.P Madhav, Additional Dean, R&D. He spoke to the faculty on the university's R&D policy. He went on to explain that the goal of the research policy is to encourage a lively