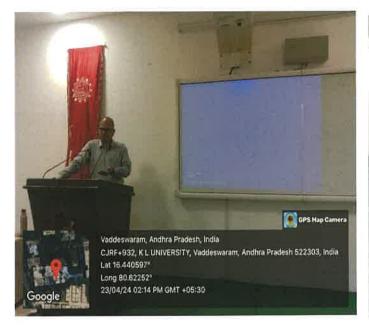

Session-1: Dr.K. Rama Krishna, Dean IQAC

The faculty was briefed on KLEF's quality policy by Dr. K. Rama Krishna, the dean of quality.

The university is committed to providing high-quality instruction for students' holistic development in order to satisfy the ever-evolving demands of business, industry, and society.

In order to achieve the fundamental principles of higher education and research, the university prioritizes the use of rubrics, processes, standards, metrics, and key performance criteria. This makes the university an excellent learning environment. The significance and functions of KLEF's Internal Quality Assurance Cell (IQAC) were also discussed in the workshop. PRINCIPAL ACADEMIC STAFF COLLEGE Koneru Lakshmaiah Education Foundation (Deemed to be University) Green Fields, VADDESWARAM-522 302