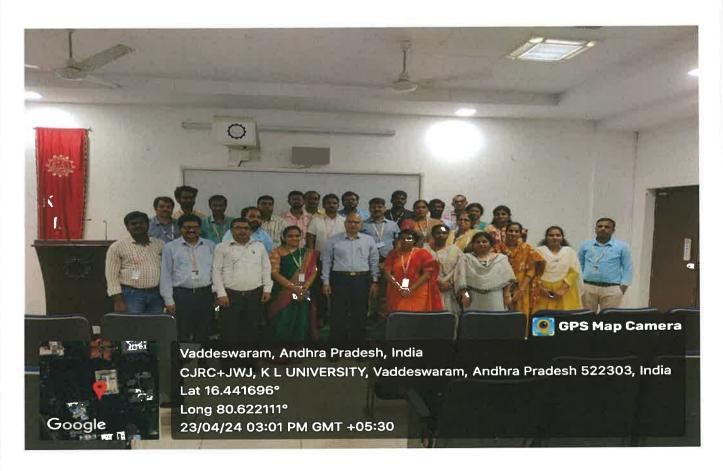

Session-1: Dr.K. Rama Krishna, Dean IQAC

The faculty was briefed on KLEF's quality policy by Dr. K. Rama Krishna, the dean of quality.

The university is committed to providing high-quality instruction for students' holistic development in order to satisfy the ever-evolving demands of business, industry, and society.

In order to achieve the fundamental principles of higher education and research, the university prioritizes the use of rubrics, processes, standards, metrics, and key performance criteria. This makes the university an excellent learning environment. The significance and functions of KLEF's Internal Quality Assurance Cell (IQAC) were also discussed in the workshop. PRINCIPAL ACADEMIC STAFF COLLEGE Koneru Lakshmaiah Education Foundation (Deemed to be University) Green Fields, VADDESWARAM-522 302