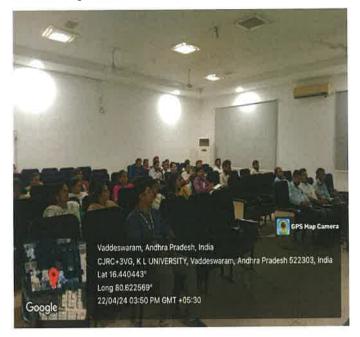

#### Day-4, 22-04-2024

Session-1: Dr. M. Kishore Babu, Dean MHS

#### Session-2: Dr.V.Sreekanth, Dean F&SA

The dean of faculty and staff affairs, Dr. V. Srikanth, spoke to the faculty about the university's support services for them as well as about their health, safety, and welfare. In the form of a faculty appraisal matrix, he