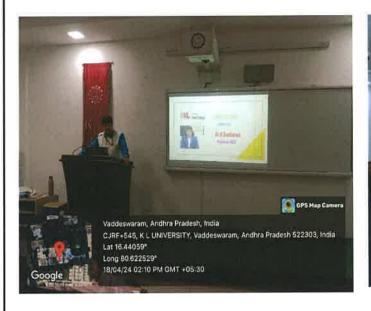

#### Session-1: Dr. K.Subba Rao, Registrar KLEF

Session-1 was handled by Dr. K. Subba Rao, Registrar, KLEF. During his session, Dr. Subba Rao emphasized on the Vision and Mission of KL University. Academic rules & regulations, Procedures & policies,

]

Dr. K. Subba Rao, Registrar addressing the faculty on code of conduct and policy related matters

Session-2: Dr.B.T.P.Madhav, Additional Dean R&D

Session-2 was handled by Dr.B.T.P Madhav, Additional Dean, R&D. He spoke to the faculty on the university's R&D policy. He went on to explain that the goal of the research policy is to encourage a lively