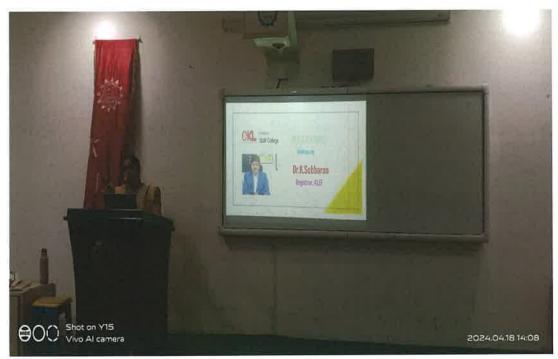

#### Session-1: Dr. K.Subba Rao, Registrar KLEF

Session-1 was handled by Dr. K. Subba Rao, Registrar, KLEF. During his session, Dr. Subba Rao emphasized on the Vision and Mission of KL University. Academic rules & regulations, Procedures & policies,

]

Dr. K. Subba Rao, Registrar addressing the faculty on code of conduct and policy related matters

Session-2: Dr.B.T.P.Madhav, Additional Dean R&D

Session-2 was handled by Dr.B.T.P Madhav, Additional Dean, R&D. He spoke to the faculty on the university's R&D policy. He went on to explain that the goal of the research policy is to encourage a lively