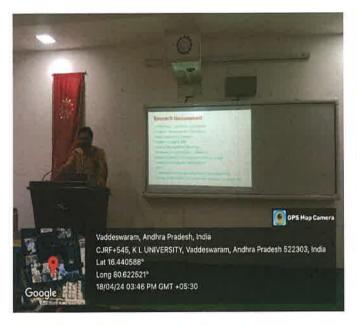

#### Session-1: Dr. K.Subba Rao, Registrar KLEF

Session-1 was handled by Dr. K. Subba Rao, Registrar, KLEF. During his session, Dr. Subba Rao emphasized on the Vision and Mission of KL University. Academic rules & regulations, Procedures & policies,

faculty Code of conduct, various colleges under KLEF, how does they function, various wings like Student affairs, Faculty & Staff affairs, Quality, International relations, Skill Development, Placements, Research & Development and Planning & Development etc.