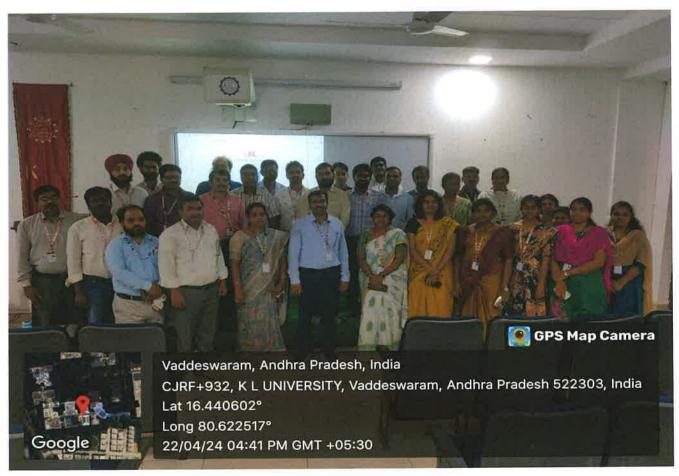

#### Day-1,18-04-2024

Introduction speech by Dr. I. Govardhani, Principal Academic Staff College

The Academic Staff College, KLEF has conducted a 5-day Induction Program for the newly joined faculty from 18-04-2024 to 23-04-2024. The objective of the program is to assist the newly joined faculty members in developing their management and teaching abilities, acclimating to university cultures, and comprehending their new workplace's professional obligations.