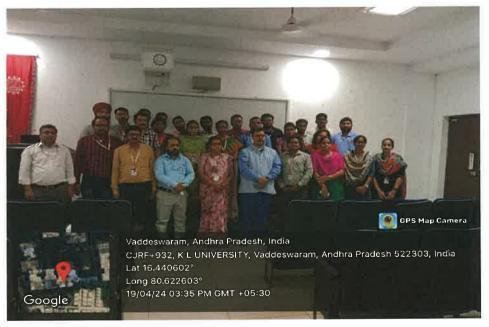

#### Day-1,18-04-2024

Introduction speech by Dr. I. Govardhani, Principal Academic Staff College

The Academic Staff College, KLEF has conducted a 5-day Induction Program for the newly joined faculty from 18-04-2024 to 23-04-2024. The objective of the program is to assist the newly joined faculty members in developing their management and teaching abilities, acclimating to university cultures, and comprehending their new workplace's professional obligations.