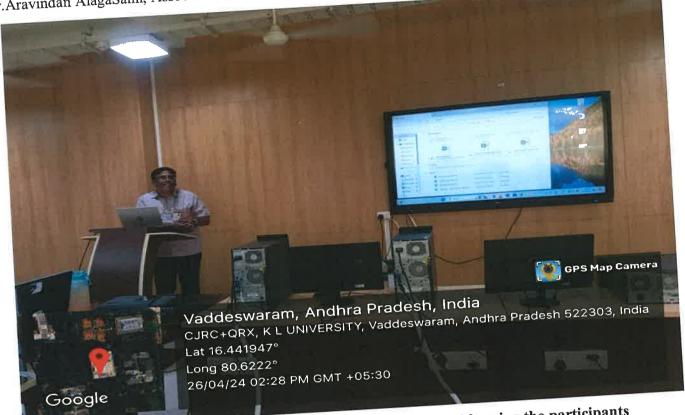

### Day 2-26-04-2024

Dr.Aravindan AlagaSami, Associate Dean, Academics, KLEF.

# Dr. Aravindhan Alagarsamy, Assoc. Dean, Academics addressing the participants

Day-2, session-1 was led by Associate Dean of Academics, Dr.Aravindan AlagaSami. He concentrated on producing course materials, producing excellent test questions that complemented Outcome-Based Education c(OBE), and rigorously screening test questions according to Bloom's taxonomy levels. concentrated on the typical errors made when preparing course handouts (CHOs).