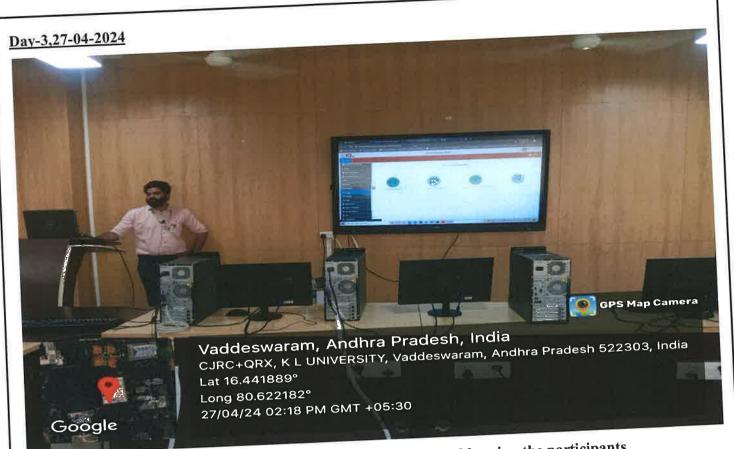

Day-3, session-2 was handled by Dr.G.R.K. Prasad, Assoc. Dean, P&D in which various P&D facilities like systems department, maintenance, network, water and waste management, ET facility, technical facilities and how to utilize these services through ERP were explained.