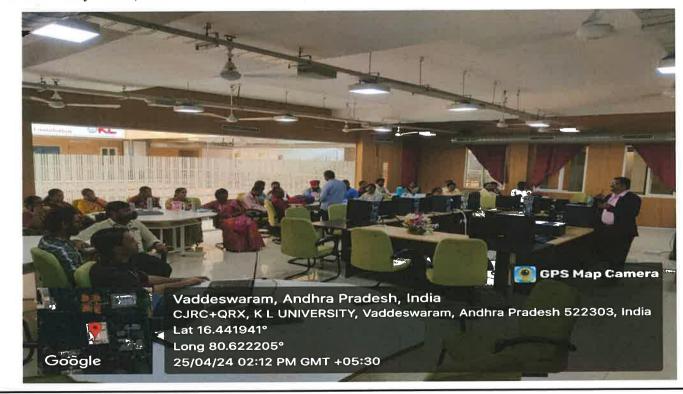

Vaddeswaram, Andhra Pradesh, India CJRC+QRX, K L UNIVERSITY, Vaddeswaram, Andhra Pradesh 522303, India Lat 16.44191° Long 80.622113° 25/04/24 03:24 PM GMT +05:30

Google

💽 GPS Map Camera

The second session of Day-1 was handled by Dr. B. Chaitanya Krishna, Associate Dean of Academics at KLEF. The course's objectives and outcomes, Bloom's Taxonomy, CO-PO/PSO mapping, program outcomes (POs), program educational objectives (PEOs), program specific outcomes (PSOs), outcome-based education, and the direct and indirect attainment processes of CO and PO attainments were among the many topics covered.