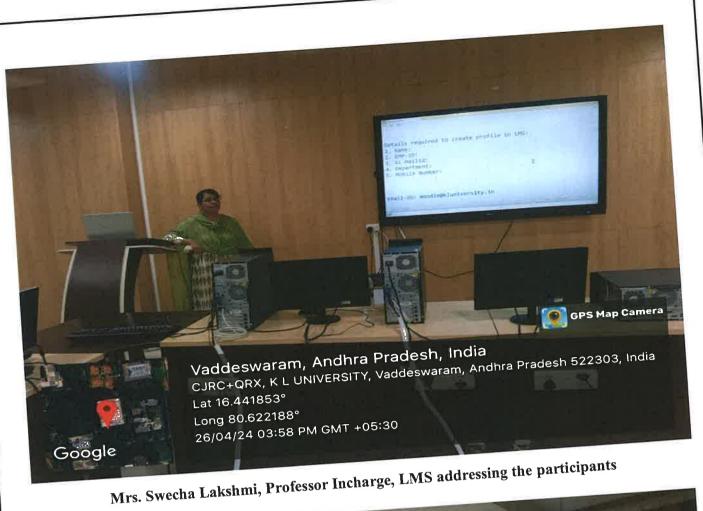

## 2.Mrs. M Swetcha Lakshmi, Professor incharge , LMS, KLEF

Day-2 session-2 was handled by MrS. M. Swecha Lakshmi, Professor incharge, LMS. The session covered a variety of LMS platform features and functions as well as the skills required to use these technologies into teaching approaches. Understanding the LMS's pedagogical framework, developing interesting content for online learning, using LMS tools and tactics for evaluation, keeping track of students' progress and engagement, and other topics were covered in the session.