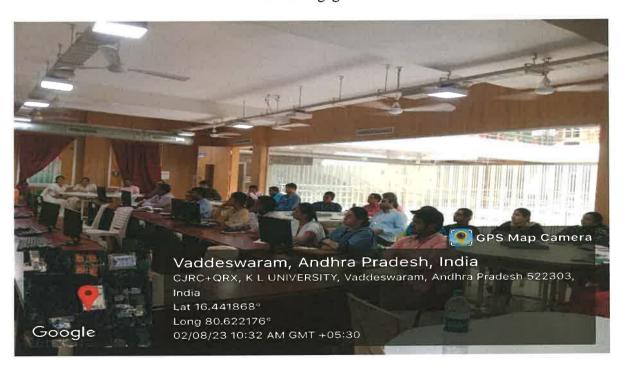

Figure 1: Dr. Shanath Kumar, Director CDOE addressing the gather

Figure 2: Dr. Shanath Kumar, Director CDOE addressing the gather regarding the increasing the student engagement

Figure 3: Faculty Attended Orientation on Increasing Student engagement in On-line Education