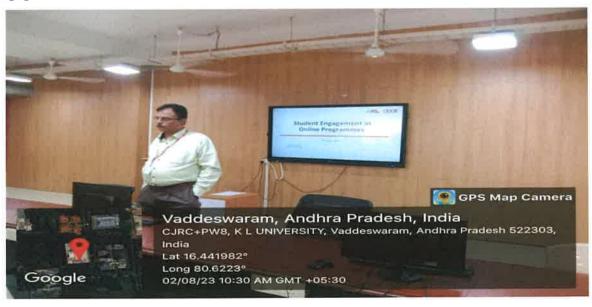

Figure 1: Dr. Shanath Kumar, Director CDOE addressing the gather

Figure 2: Dr. Shanath Kumar, Director CDOE addressing the gather regarding the increasing the student engagement

Figure 3: Faculty Attended Orientation on Increasing Student engagement in On-line Education