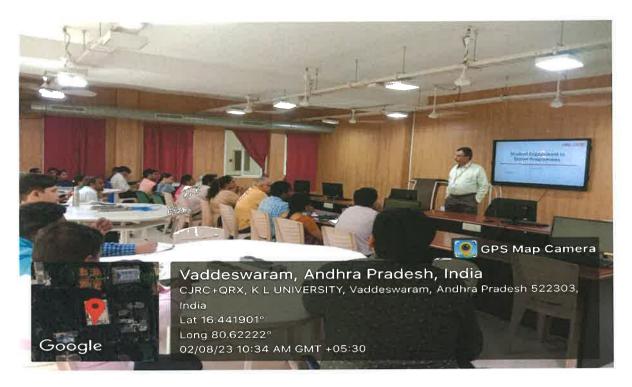

Figure 1: Dr. Shanath Kumar, Director CDOE addressing the gather

Figure 2: Dr. Shanath Kumar, Director CDOE addressing the gather regarding the increasing the student engagement

Figure 3: Faculty Attended Orientation on Increasing Student engagement in On-line Education