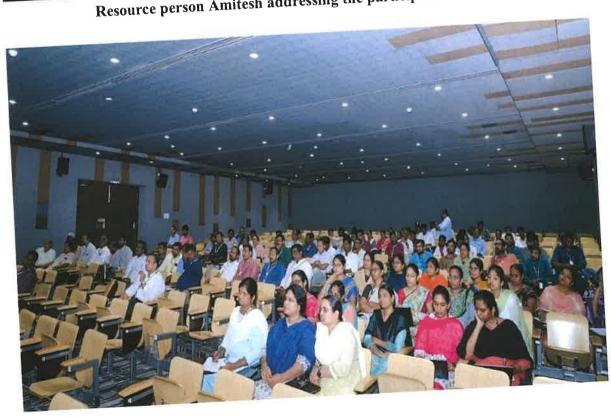

**Resource Sharing**: Participants were provided with comprehensive manuals and video tutorials for future reference.

Resource person Amitesh addressing the participants

Overall, the feedback from the participants was overwhelmingly positive. Faculty members appreciated the detailed walkthroughs, the practical tips shared, and the opportunity to ask questions in real-time. Suggestions for future training included more advanced sessions focusing on specific features and use cases.