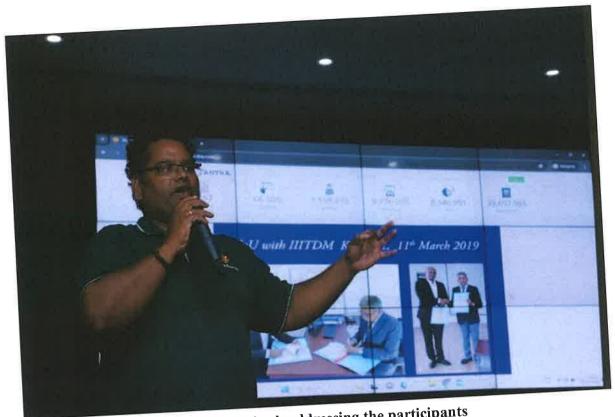

Dr.M. Venkata Narayana, Director, CRT, addressing the gathering

The resource person addressed the faculty on Overview of the Codetantra platform, Creating and managing courses, Designing and assigning quizzes and assignments, Using the interactive coding environments, Best practices for guiding students, Addressing common student queries, Monitoring student progress, Automated grading features, Providing detailed feedback, Analyzing student performance data and Common technical issues and solutions.

The session also included,

**Interactive Sessions**: Faculty members participated in hands-on activities, which helped in better understanding the practical aspects of using Codetantra.

**Real-Time Problem Solving**: Live troubleshooting sessions addressed common problems, ensuring that faculty felt confident in resolving issues independently.