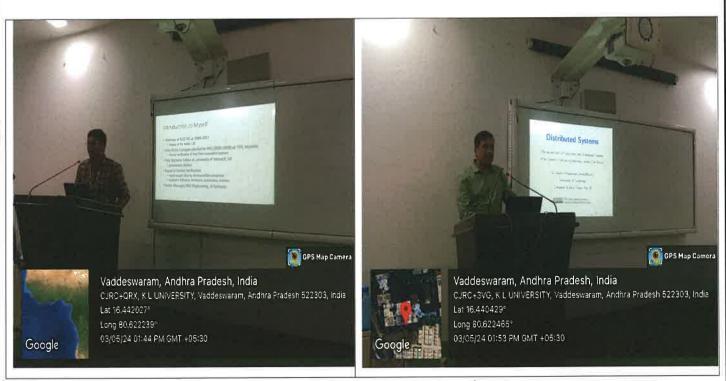

#### Day 1, 03-05-2024

Session 1: Introduction to Distributed Computing & Distributed System Architectures

Day 1, session 1 covered the following topics.

**Definition and Scope of Distributed Computing:** Exploration of what constitutes a distributed system, including various definitions and interpretations in academic and industrial contexts.

Resource person conducting the session