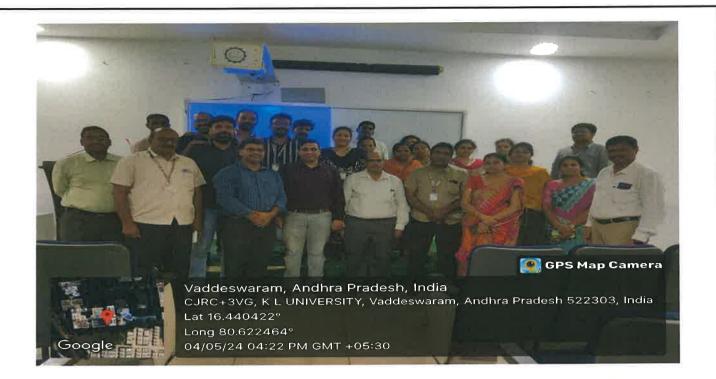

The Halting Problem: Detailed examination of the Halting Problem, its proof of undecidability, and implications for theoretical computer science.

The FDP concluded with a valedictory session where participants shared their feedback and experiences. The comprehensive coverage of these topics provided participants with a deep and thorough understanding of both distributed computing and the theory of computation, enriching their academic and professional competencies.