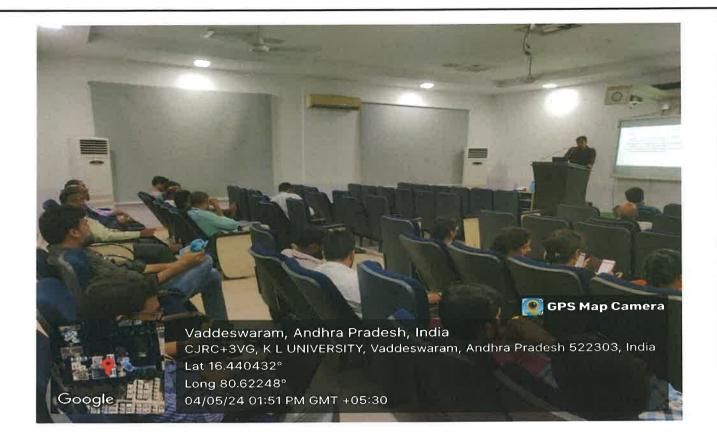

# Report on Two -day Faculty Development Program on "DISTRIBUTED COMPUTING & THEORY OF COMPUTATION"

**Date(s):** 03-05-2024 to 04-05-2024 (Friday -Saturday).

**Timings:** 1:30 P.M - 4:30 P.M

Venue: Sunflower Hall C-Block

Resource person: Dr. Vijay Suman Pasupuleti, Senior Manager (EDA VC Formal) at

Synopsys India, CSE ALUMNI 1999-2003.

The Academic Staff College, KLEF organized a 2-day FDP on "Distributed Computing & Theory of Computation" for the selected faculty from CSE department from 03-05-2024 to 04-05-2024. The resource person for the FDP was Dr. Vijay Suman Pasupuleti, Senior Manager (EDA VC Formal) at Synopsys India. The objective of the FDP was to provide educators with a deeper understanding of distributed systems architectures, communication protocols, fault tolerance strategies, and computational models like Turing machines, context-free grammars, and finite automata by exploring both fundamental theories and real-world applications. With the help of this all-encompassing strategy, faculty members were to be equipped with the knowledge and abilities needed to teach the subjects with effectiveness, encourage creative research, and help institution generate state-of-the-art solutions.