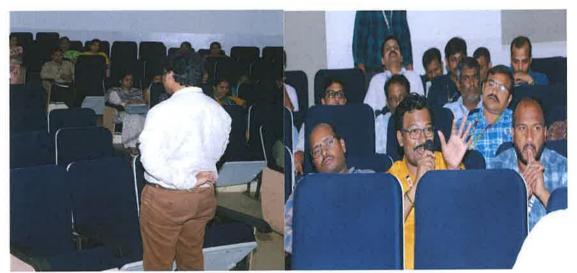

#### Day-1, 27-06-2024 Session-1: Dr. M.V. Naresh, Associate Dean, Academics, KLEF.

The program commenced with an introductory session on the ERP system, providing a detailed overview of its functionalities. Participants learned about course scheduling, student enrollment, and grade management. The session included practical exercises, allowing coordinators to engage with the system directly and troubleshoot common issues.

Dr. M.V. Naresh, Associate Dean, Academics addressing the participants