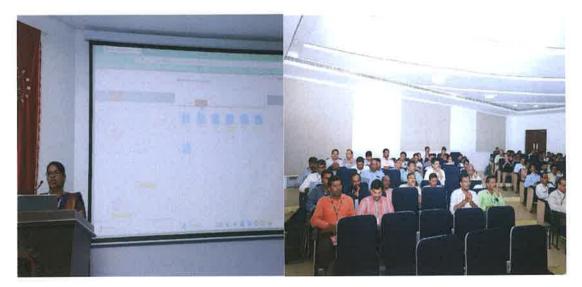

#### Session-2: Mrs. M Swetcha Lakshmi, Professor In-charge, LMS, KLEF

This session covered the basics of uploading course materials, setting up discussion forums, and utilizing assessment tools. Participants were guided through the process of organizing their course content efficiently on the LMS platform. The session concluded with a Q&A segment, addressing specific concerns and challenges faced by the course coordinators.

#### Mrs. Swecha Lakshmi, Professor Incharge, LMS addressing the participants

The two-day training program proved to be highly beneficial for course coordinators, equipping them with the necessary skills to effectively use ERP and LMS platforms, as well as to implement Outcome-Based Education in their courses. By ensuring that all course content is prepared and accessible before the semester begins, the institution is poised to offer a more organized and efficient academic experience.