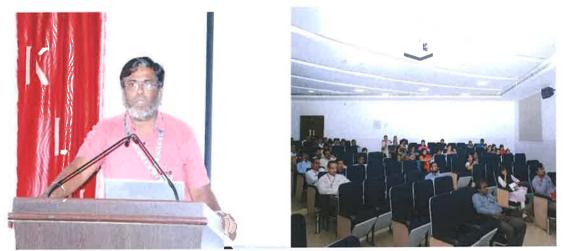

#### Session-2: Mrs. M Swetcha Lakshmi, Professor In-charge, LMS, KLEF

This session covered the basics of uploading course materials, setting up discussion forums, and utilizing assessment tools. Participants were guided through the process of organizing their course content efficiently on the LMS platform. The session concluded with a Q&A segment, addressing specific concerns and challenges faced by the course coordinators.

#### Mrs. Swecha Lakshmi, Professor Incharge, LMS addressing the participants

The two-day training program proved to be highly beneficial for course coordinators, equipping them with the necessary skills to effectively use ERP and LMS platforms, as well as to implement Outcome-Based Education in their courses. By ensuring that all course content is prepared and accessible before the semester begins, the institution is poised to offer a more organized and efficient academic experience.