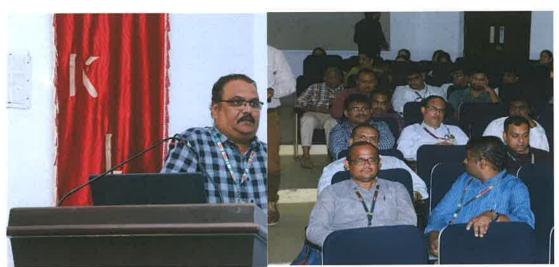

### Session-2: Dr.N.V.K.Ramesh & Dr.Aravindan AlagaSami, Associate Dean, Academics, KLEF

The session focussed on best practices for online course delivery and student support. Coordinators participated in collaborative workshops, sharing their experiences and discussing solutions to common challenges. The program concluded with a comprehensive review and an assessment to ensure that all participants had achieved the desired learning outcomes.

Dr. N.V.K Ramesh, Associate Dean, Academics addressing the participants

Dr. Aravindhan Alagarsamy, Associate Dean, Academics addressing the participants