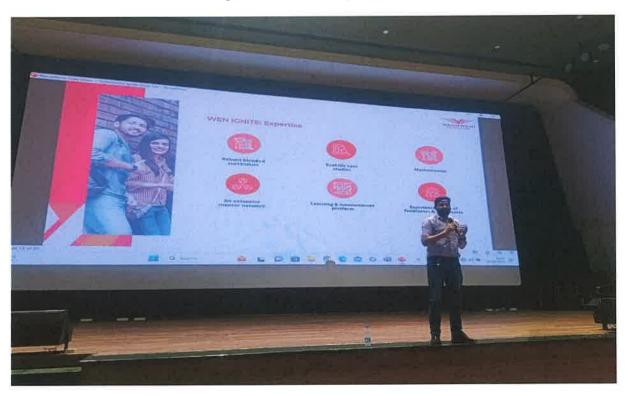

Participants involved in group activities

Participants involved in group activities

Participants involved in group activities

Mr Naved Ahmad addressing the participants

- 1. Empowering Faculty as Catalysts: Faculty were empowered to guide students through thought-provoking activities to nurture entrepreneurial thinking. Hands-on engagement allowed students to comprehend the intricacies of real-world entrepreneurship under the tutelage of experienced educators.
- 2. Wadhwani Template as a Framework: The Wadhwani template served as a structured framework to steer students towards conceptual clarity. Faculty members facilitated students in identifying and framing a concise and impactful problem statement.
- 3. Diving into Persona Crafting: Faculty facilitated sessions on persona creation, enabling students to comprehend their target audience's needs, preferences, and pain points. This exercise encouraged students to immerse themselves in the user's perspective, a crucial skill for entrepreneurial success.
- 4. Strategizing Value Proposition: Faculty guided students in crafting a compelling value proposition that effectively communicated the unique benefits of their entrepreneurial endeavors. By translating ideas into tangible benefits, students learned to resonate with potential customers.
- 5. Lean Business Canvas Exploration: Through the lean business canvas model, faculty directed students in crafting comprehensive business models that integrated key components like revenue streams, customer segments, and distribution channels. This exercise offered a bird's-eye view of their business plans, facilitating strategic decisionmaking.
- **Outcome: Investment-Ready Startups**