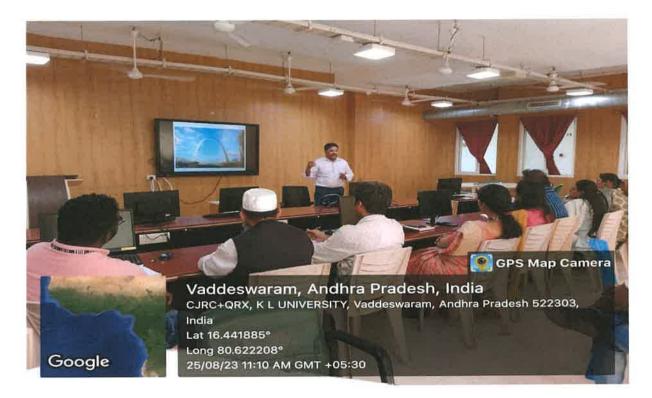

Architecture, the art and science of designing and constructing spaces that shape our lives, has continually evolved and adapted to the ever-changing needs and aspirations of society. In recent years, this evolution has accelerated, leading to groundbreaking advancements that are reshaping our cities and the way we live. The Academic Staff College of KL University organized a one-day Technical workshop on "Advances in architecture" to the faculty of architecture on 25-08-2023. The resource person for this workshop is Dr. Uma Sankar Basina, Associate Professor and Head of the Department, Department of Architecture, School of Planning and Architecture, Vijayawada. Dr. I Govardhini, Principal of Academic Staff College, KL University welcomed the participants and introduced the resource person.

The resource person Dr. Uma Sankar Basina delivered an engaging session on advances in architecture. He said that the future of architecture is likely to be shaped by key factors like climate change, urbanization, and the increasing demand for sustainable buildings. Architects will need to find ways to design buildings that are energy-efficient, resilient to extreme weather conditions and made from sustainable materials. He said that this is an era of smart buildings that are equipped with sensors and technology that monitors and controls energy usage, lighting, and other systems. This technology can help to make buildings more energy-efficient and comfortable.