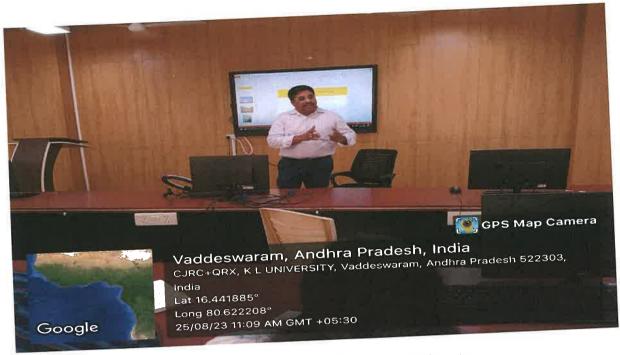

The resource person Dr. Uma Sankar Basina delivered an engaging session on advances in architecture. He said that the future of architecture is likely to be shaped by key factors like climate change, urbanization, and the increasing demand for sustainable buildings. Architects will need to find ways to design buildings that are energy-efficient, resilient to extreme weather conditions and made from sustainable materials. He said that this is an era of smart buildings that are equipped with sensors and technology that monitors and controls energy usage, lighting, and other systems. This technology can help to make buildings more energy-efficient and comfortable.

Principal, ASC Dr. I. Govardhani introducing the resource person

Architects of the future are likely to use recycled and sustainable materials in their designs for reducing the environmental impact of buildings. Architects need to design buildings that promote human health and well-being. Focus needs to be on natural light, green spaces, and indoor air quality improvement.

Dr. Basina Explained about how Technology is being used to improve the efficiency and accuracy of architectural design and construction. He stated that technologies such as BIM, computational design, and robotic fabrication is changing the world of architecture rapidly. The discussion on this topic lead to conclusion that the future of architecture is full of possibilities. As technology continues to develop, architects will have the tools they need to create buildings that are more advanced and sustainable.