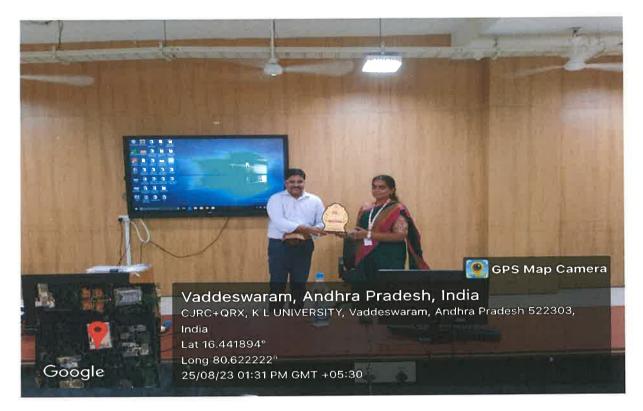

Principal, ASC Dr. I. Govardhani introducing the resource person

Architects of the future are likely to use recycled and sustainable materials in their designs for reducing the environmental impact of buildings. Architects need to design buildings that promote human health and well-being. Focus needs to be on natural light, green spaces, and indoor air quality improvement.

Dr.Uma Shankar addressing the participants

Dr.Uma Shankar addressing the participants

Dr.Uma Shankar addressing the participants

Felicitation of resource person by Principal, ASC