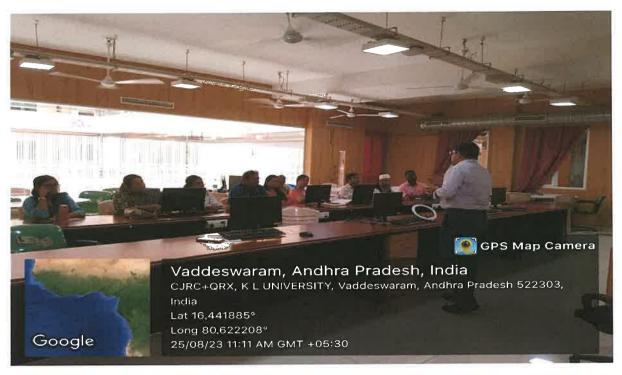

Dr. Basina Explained about how Technology is being used to improve the efficiency and accuracy of architectural design and construction. He stated that technologies such as BIM, computational design, and robotic fabrication is changing the world of architecture rapidly. The discussion on this topic lead to conclusion that the future of architecture is full of possibilities. As technology continues to develop, architects will have the tools they need to create buildings that are more advanced and sustainable.

Dr.Uma Shankar addressing the participants

Dr.Uma Shankar addressing the participants

Dr.Uma Shankar addressing the participants

Felicitation of resource person by Principal, ASC