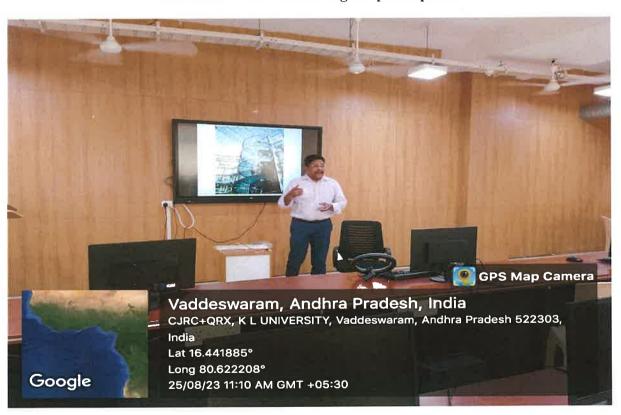

The resource person Dr. Uma Sankar Basina delivered an engaging session on advances in architecture. He said that the future of architecture is likely to be shaped by key factors like climate change, urbanization, and the increasing demand for sustainable buildings. Architects will need to find ways to design buildings that are energy-efficient, resilient to extreme weather conditions and made from sustainable materials. He said that this is an era of smart buildings that are equipped with sensors and technology that monitors and controls energy usage, lighting, and other systems. This technology can help to make buildings more energy-efficient and comfortable.

Principal, ASC Dr. I. Govardhani introducing the resource person

Architects of the future are likely to use recycled and sustainable materials in their designs for reducing the environmental impact of buildings. Architects need to design buildings that promote human health and well-being. Focus needs to be on natural light, green spaces, and indoor air quality improvement.