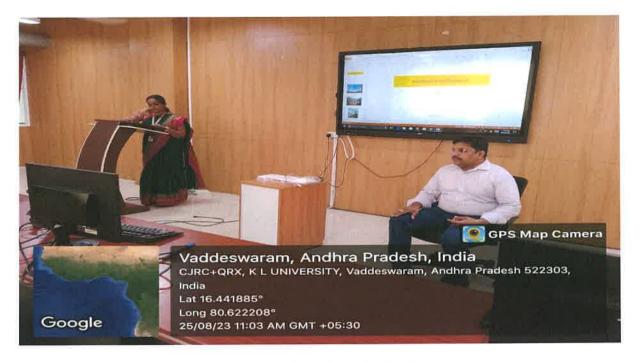

The resource person Dr. Uma Sankar Basina delivered an engaging session on advances in architecture. He said that the future of architecture is likely to be shaped by key factors like climate change, urbanization, and the increasing demand for sustainable buildings. Architects will need to find ways to design buildings that are energy-efficient, resilient to extreme weather conditions and made from sustainable materials. He said that this is an era of smart buildings that are equipped with sensors and technology that monitors and controls energy usage, lighting, and other systems. This technology can help to make buildings more energy-efficient and comfortable.

Principal, ASC Dr. I. Govardhani introducing the resource person

Architects of the future are likely to use recycled and sustainable materials in their designs for reducing the environmental impact of buildings. Architects need to design buildings that promote human health and well-being. Focus needs to be on natural light, green spaces, and indoor air quality improvement.

Dr. Basina Explained about how Technology is being used to improve the efficiency and accuracy of architectural design and construction. He stated that technologies such as BIM, computational design, and robotic fabrication is changing the world of architecture rapidly. The discussion on this topic lead to conclusion that the future of architecture is full of possibilities. As technology continues to develop, architects will have the tools they need to create buildings that are more advanced and sustainable.