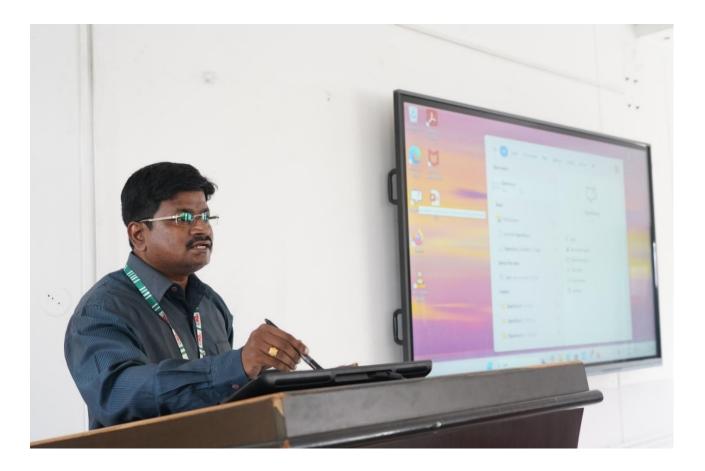

Resource Person: Dr. M. Shiva Kumar, ET Faculty Manager, KLEF.

Participants were trained on the practical use of television as a visual aid and the Wacom tablet as a versatile tool for creating dynamic digital content, providing an alternative to traditional teaching methods. The workshop also aimed to foster a deeper understanding of how technology can support diverse learning styles and facilitate better classroom communication. Overall, the program was designed to equip educators with the knowledge and tools necessary to create more engaging and effective learning environments in the digital age.

Resource Person Mr. T. Rajesh, BDM, Matrix Edge Computer.

#### Session-2: 11-11-2024 (Monday):

Dr. M. Shiva Kumar, ET Facility Manager, KLEF

Session was continued by Dr. M. Shiva Kumar, ET Faculty Manager, KLEF and Mr. T. Rajesh, BDM, Matrix Edge Computer. who spoke to the faculty about the significance of establishing a strong foundation in integrating technology into teaching methodologies, highlighting how it enhances student engagement, facilitates interactive learning, and fosters a more dynamic and effective educational environment.