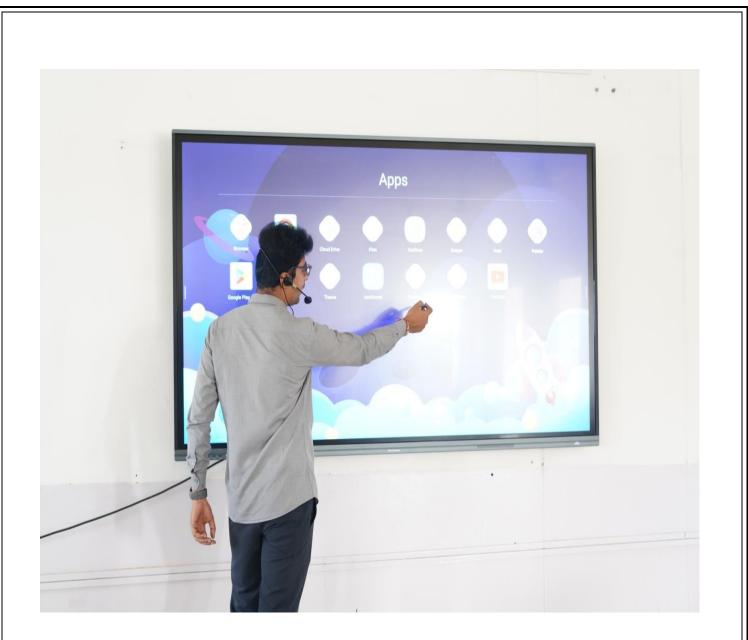

#### Wacom Tablets (Interactive Whiteboards):

- > Introduction to Wacom tablets, digital pens, and their capabilities in classrooms.
- > The interactive features of Wacom tablets: writing, drawing, annotating, and real-time problem-solving.

#### Hands-on Session: Using Wacom Tablets:

- Introduction to Wacom devices and its software tools, such as digital pens, erasers, highlighters, and shape tools.
- Practical exercises on using Wacom for note-taking, drawing diagrams, solving equations, and enhancing classroom interaction through digital annotation.
- Tips on using Wacom tablets to create interactive quizzes, live problem-solving sessions, and engaging diagrams.

#### **Key Features of the Program:**

- Understanding the Role of TV in the Classroom: The first session focused on the potential of television and digital screens in enhancing classroom presentations. Faculty were shown how TV screens can display multimedia content, such as videos, animations, and presentations, which can help explain complex concepts with greater clarity.
- Wacom Tablets for Interactive Teaching: A hands-on training session was held on how to use Wacom tablets to create dynamic, real-time illustrations, solve equations, and annotate on slides or digital whiteboards. This tool enables faculty to engage students more interactively, creating a two-way communication channel.
- Integration with Virtual Learning Platforms: Demonstrations were provided on how these tools can be used in conjunction with online learning platforms and Virtual Learning Environments (VLEs) such as Google Classroom, Moodle, or Microsoft Teams.
- Best Practices for Effective Use: The sessions included guidelines on how to incorporate these technologies effectively into curriculum delivery, focusing on maximizing interaction and maintaining student interest.