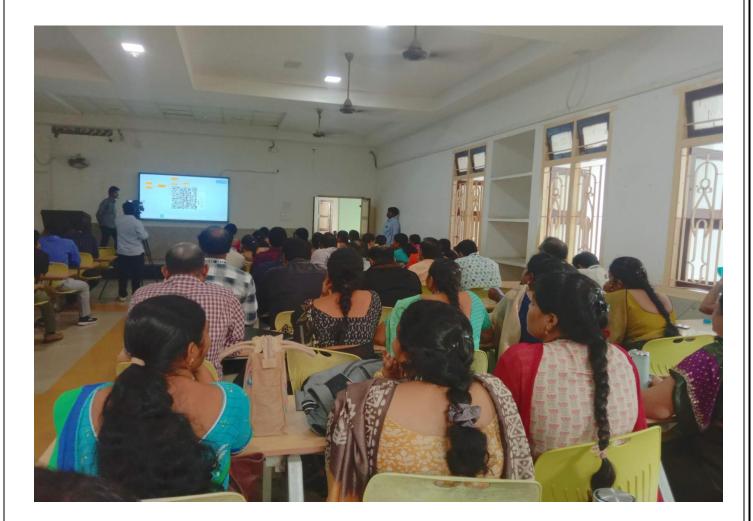

To offer troubleshooting tips and best practices for using these technologies seamlessly in the classroom.

Participants listening to the lecture (TV & WACOM)

Participants at the program.

Participants listening to the lecture (TV & Wacom)

Resource Person Mr. T. Rajesh, BDM, Matrix Edge Computer.

Participants at the program.