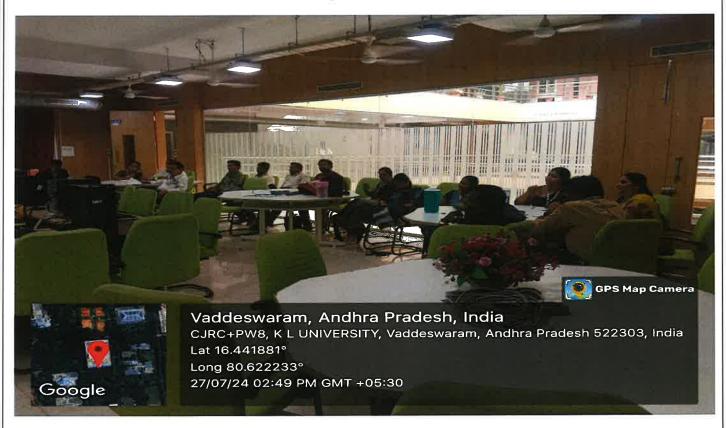

Mr.Vijaya Ratnam addressing on Ethical practices in Academia

Mr. Vijaya Ratnam addressing on Ethical practices in Academia

Day-4, 26-07-2024

Date: 26th July 2024

Resource Person: Dr. Salomi M

This session, led by Dr.Salomi, focused on the integration of human values with professional ethics. She discussed how values such as honesty, empathy, and respect can enhance ethical behavior in professional settings. Dr.Salomi highlighted the interconnectedness of values and ethics, arguing that strong ethical practices are grounded in deeply held values. The session included exercises that helped participants identify their core values and understand how these values influence their professional conduct. She also provided examples of how to incorporate these principles into teaching, administration, and leadership roles within the institution.