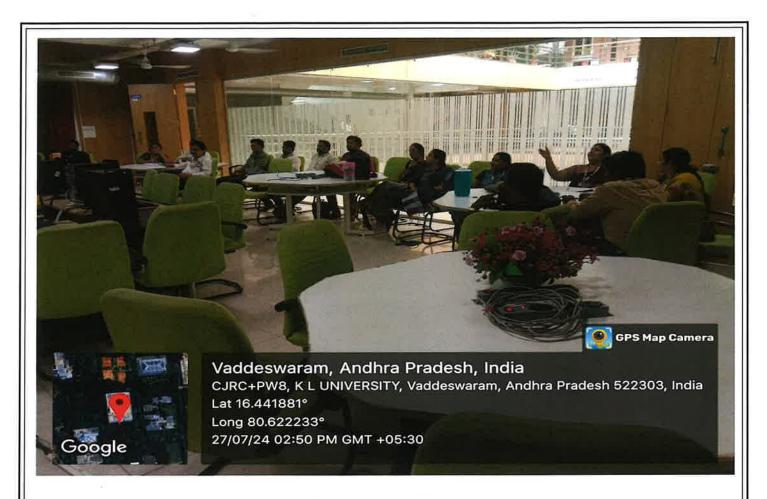

Mr.Vijaya Ratnam addressing on Ethical practices in Academia

Mr. Vijaya Ratnam addressing on Ethical practices in Academia

Day-4, 26-07-2024

Date: 26th July 2024

Resource Person: Dr. Salomi M

This session, led by Dr.Salomi, focused on the integration of human values with professional ethics. She discussed how values such as honesty, empathy, and respect can enhance ethical behavior in professional settings. Dr.Salomi highlighted the interconnectedness of values and ethics, arguing that strong ethical practices are grounded in deeply held values. The session included exercises that helped participants identify their core values and understand how these values influence their professional conduct. She also provided examples of how to incorporate these principles into teaching, administration, and leadership roles within the institution.