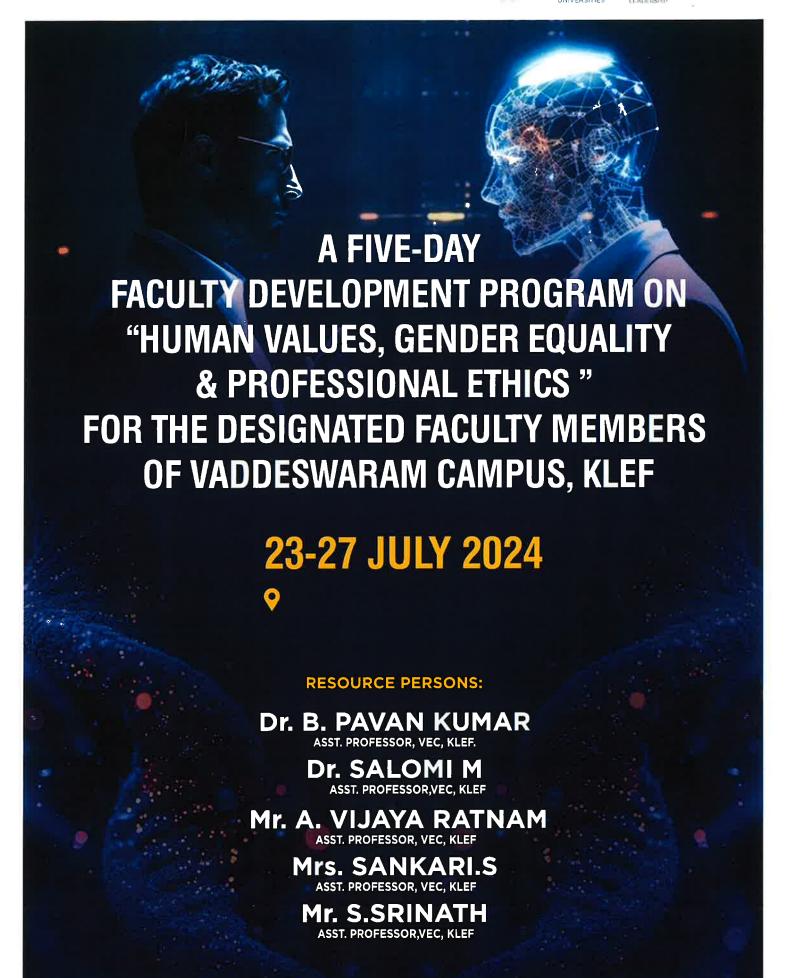

# A Five-day Faculty development program on "Human Values, Gender Equality & Professional Ethics"

Dates: 23-07-2024 to 27-04-2024. (Tuesday to Saturday)

Time: 2.00 PM to 5.00 PM Venue: ERTL Lab(L414)

Resource Persons:

1. Dr.B. Pavan Kumar, Asst. Professor, VEC, KLEF.

- 2. Dr Salomi M, Asst. Professor, VEC, KLEF
- 3. Mr.A.Vijaya Ratnam, Asst. Professor, VEC, KLEF
- 4. Mrs. Sankari.S, Asst. Professor, VEC, KLEF
- 5. Mr.S, Srinath, Asst. Professor, VEC, KLEF

# **Program Schedule:**

| Date       | Time                | Topic                                                    | Resource Person      |
|------------|---------------------|----------------------------------------------------------|----------------------|
| 23-07-2024 | 10:00 AM - 12:00 PM | Introduction to Human Values: Importance and Application | Dr. B. Pavan Kumar   |
| 24-07-2024 | 10:00 AM - 12:00 PM | Gender Equality: Concepts, Challenges<br>& Sensitivity   | Dr. Salomi M         |
| 25-07-2024 | 10:00 AM - 12:00 PM | Professional Ethics: Ethical Practices in Academia       | Mr. A. Vijaya Ratnam |
| 26-07-2024 | 10:00 AM - 12:00 PM | Integrating Human Values with Professional Ethics        | Mrs. Sankari S       |
| 27-07-2024 | 10:00 AM - 12:00 PM | Case Studies & Discussions: Real-world Applications      | Mr. S. Srinath       |