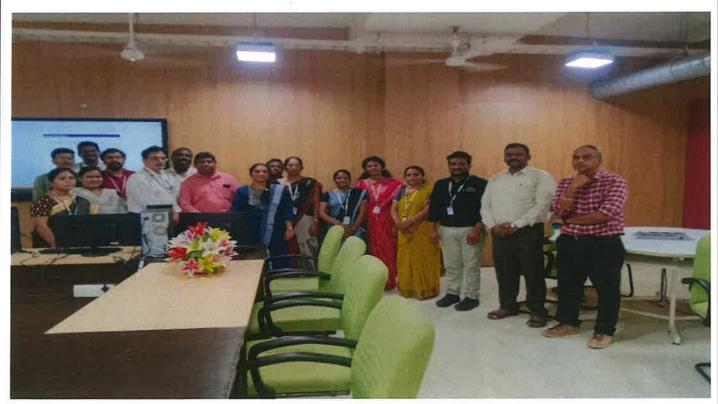

Dr. Salomi addressing on gender sensitization

Day -5, 27-07-2024

Session 5: Case Studies & Discussions: Real-world Applications

Date: 27th July 2024

Resource Person: Mr. S. Srinath

The final session, conducted by Mr. S. Srinath, was dedicated to applying the concepts learned throughout the FDP to real-world scenarios. Mr. Srinath presented several case studies that depicted ethical dilemmas and challenges related to human values and gender equality in academic settings. Participants engaged in group discussions to analyze these cases, identify the underlying issues, and propose solutions based on the principles of human values, gender equality, and professional ethics. This interactive session allowed faculty members to practice ethical decision-making in a supportive environment and gain confidence in addressing such issues in their professional lives.

Mr. Srinath addressing the participants on case studies

**Group Photo** 

PRINCIPALIZARE

PRINCIPAL
ACADEMIC STAFF COLLEGE
Koneru Lakshmaiah Education Foundation
(Deemed to be University)
Green Fields, VADDESWARAM-522 302