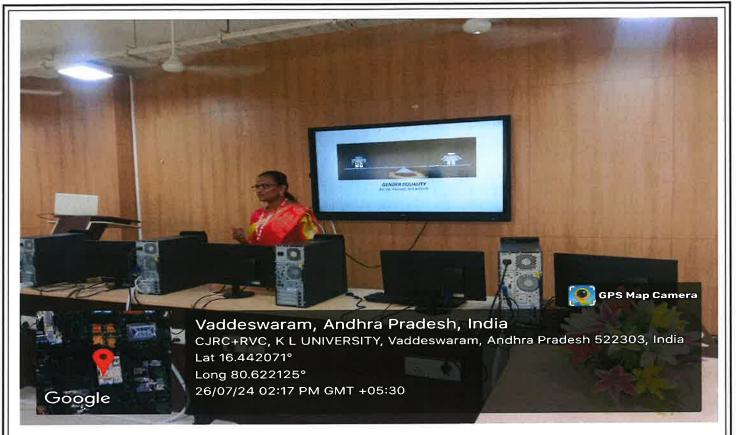

Mr.Vijaya Ratnam addressing on Ethical practices in Academia

Mr. Vijaya Ratnam addressing on Ethical practices in Academia

Day-4, 26-07-2024

Date: 26th July 2024

Resource Person: Dr. Salomi M

This session, led by Dr.Salomi, focused on the integration of human values with professional ethics. She discussed how values such as honesty, empathy, and respect can enhance ethical behavior in professional settings. Dr.Salomi highlighted the interconnectedness of values and ethics, arguing that strong ethical practices are grounded in deeply held values. The session included exercises that helped participants identify their core values and understand how these values influence their professional conduct. She also provided examples of how to incorporate these principles into teaching, administration, and leadership roles within the institution.