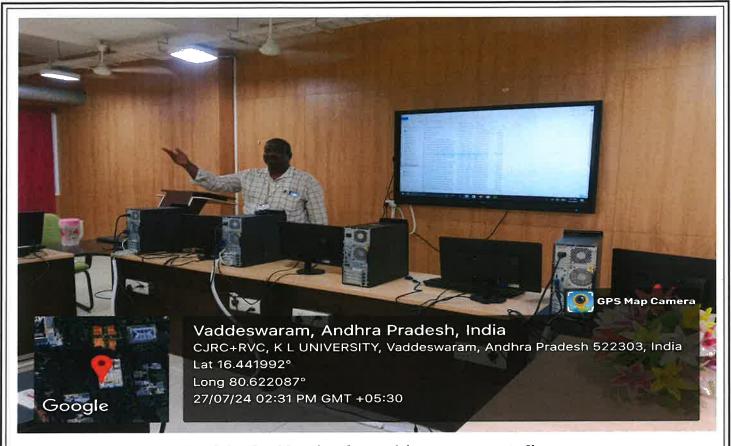

Date: 25th July 2024

Resource Person: Mr. A. Vijaya Ratnam

Mr. A. Vijaya Ratnam focused on the importance of professional ethics in the academic environment. He outlined the ethical responsibilities of educators, including integrity, accountability, and fairness. The session highlighted the significance of ethical decision-making in situations such as grading, research, and interactions with students and colleagues. Mr. Vijaya Ratnam provided case studies that illustrated common ethical dilemmas faced by faculty members and discussed best practices for resolving them in an ethical manner. He also emphasized the role of ethical leadership in setting the tone for an institution's culture.