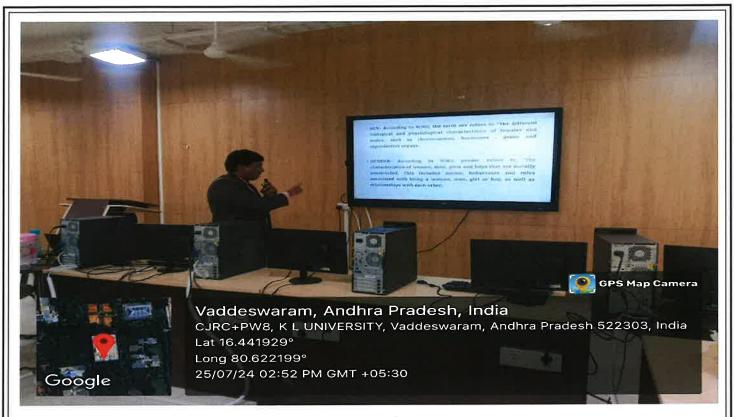

Date: 25th July 2024

Resource Person: Mr. A. Vijaya Ratnam

Mr. A. Vijaya Ratnam focused on the importance of professional ethics in the academic environment. He outlined the ethical responsibilities of educators, including integrity, accountability, and fairness. The session highlighted the significance of ethical decision-making in situations such as grading, research, and interactions with students and colleagues. Mr. Vijaya Ratnam provided case studies that illustrated common ethical dilemmas faced by faculty members and discussed best practices for resolving them in an ethical manner. He also emphasized the role of ethical leadership in setting the tone for an institution's culture.