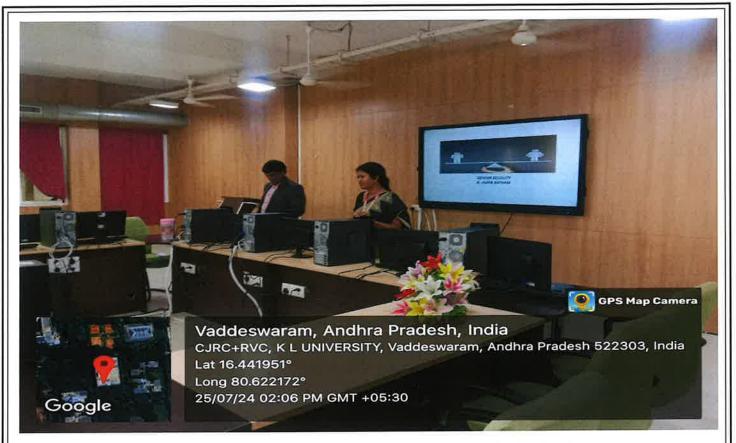

Date: 25th July 2024

Resource Person: Mr. A. Vijaya Ratnam

Mr. A. Vijaya Ratnam focused on the importance of professional ethics in the academic environment. He outlined the ethical responsibilities of educators, including integrity, accountability, and fairness. The session highlighted the significance of ethical decision-making in situations such as grading, research, and interactions with students and colleagues. Mr. Vijaya Ratnam provided case studies that illustrated common ethical dilemmas faced by faculty members and discussed best practices for resolving them in an ethical manner. He also emphasized the role of ethical leadership in setting the tone for an institution's culture.