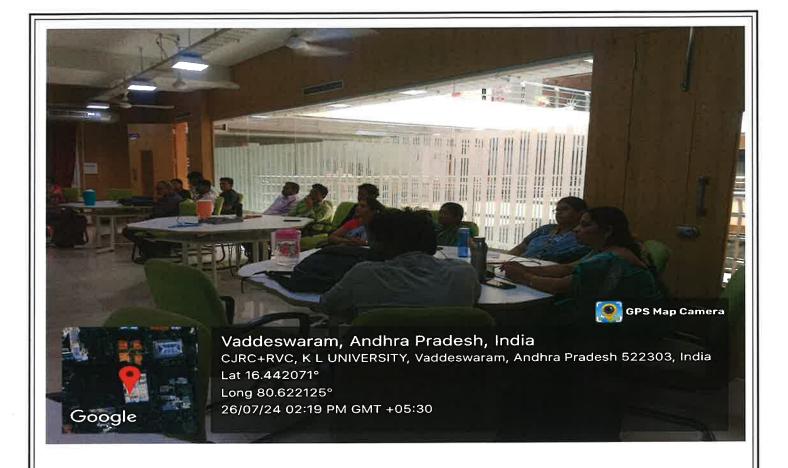

Day -2.24-07-2024

Session 2: Gender Equality: Concepts, Challenges & Sensitivity

Date: 24th July 2024

Resource Person: Mrs. Sankari S

In this session, Dr. Salomi M addressed the critical issue of gender equality. She provided an overview of gender-related concepts, emphasizing the importance of recognizing and challenging gender biases in academic settings. Dr. Salomi discussed the challenges faced by individuals due to gender inequality, such as discrimination and stereotyping. The session also covered legal frameworks and institutional policies that

support gender equality. Dr. Salomi encouraged faculty members to foster an inclusive environment where gender sensitivity is a norm, and equal opportunities are provided to all, regardless of gender.