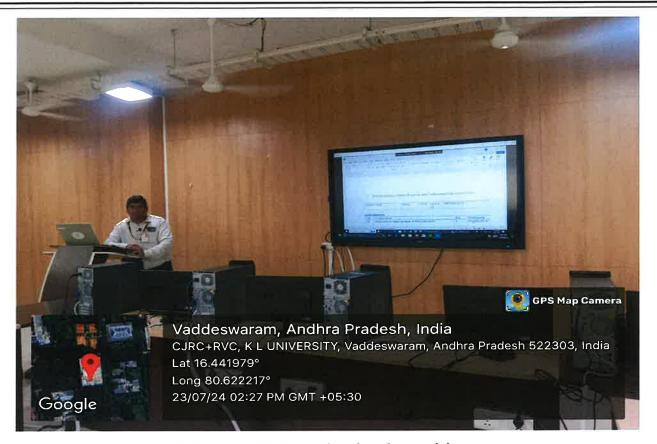

## Session 1: Introduction to Human Values: Importance and Application

Date: 23rd July 2024

Resource Person: Dr. B. Pavan Kumar

Dr. B. Pavan Kumar commenced the FDP by introducing the concept of human values. He emphasized the importance of these values in shaping an individual's character and guiding ethical behavior. The session covered various dimensions of human values, including respect, responsibility, fairness, and compassion. Dr. Pavan Kumar discussed how these values are crucial in both personal life and professional environments, particularly in the academic field. The session included interactive discussions on how to apply these values in daily interactions with students, colleagues, and the broader community.