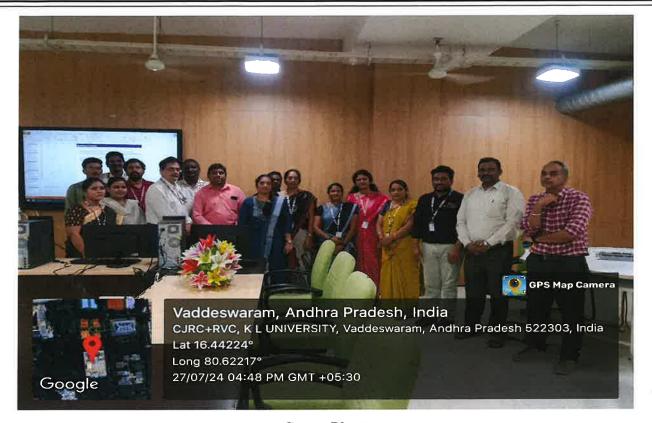

Dr. Salomi addressing on gender sensitization

Day -5, 27-07-2024

Session 5: Case Studies & Discussions: Real-world Applications

Date: 27th July 2024

Resource Person: Mr. S. Srinath

The final session, conducted by Mr. S. Srinath, was dedicated to applying the concepts learned throughout the FDP to real-world scenarios. Mr. Srinath presented several case studies that depicted ethical dilemmas and challenges related to human values and gender equality in academic settings. Participants engaged in group discussions to analyze these cases, identify the underlying issues, and propose solutions based on the principles of human values, gender equality, and professional ethics. This interactive session allowed faculty members to practice ethical decision-making in a supportive environment and gain confidence in addressing such issues in their professional lives.

Mr. Srinath addressing the participants on case studies

**Group Photo** 

PRINCIPALIZARE

PRINCIPAL
ACADEMIC STAFF COLLEGE
Koneru Lakshmaiah Education Foundation
(Deemed to be University)
Green Fields, VADDESWARAM-522 302