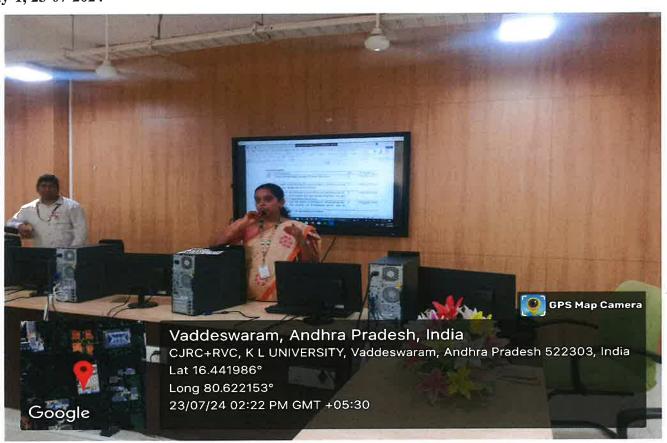

# Day-1, 23-07-2024

Principal, Academic Staff College, Dr. I. Govardhani giving welcome address

Dr.B. Pavan Kumar addressing the participants

## Session 1: Introduction to Human Values: Importance and Application

Date: 23rd July 2024

Resource Person: Dr. B. Pavan Kumar

Dr. B. Pavan Kumar commenced the FDP by introducing the concept of human values. He emphasized the importance of these values in shaping an individual's character and guiding ethical behavior. The session covered various dimensions of human values, including respect, responsibility, fairness, and compassion. Dr. Pavan Kumar discussed how these values are crucial in both personal life and professional environments, particularly in the academic field. The session included interactive discussions on how to apply these values in daily interactions with students, colleagues, and the broader community.