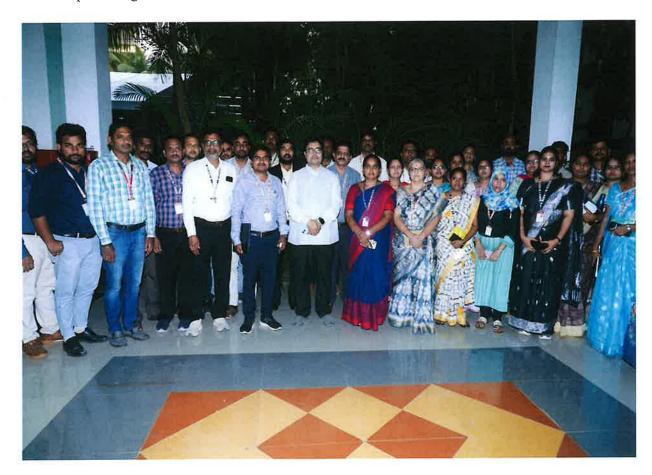

Group photo.

The five day's Faculty Development Program ended with closing remarks by Dr. Govardhani, Principal Academic Staff College. 50 faculty from various Departments have attended the Program with interest.