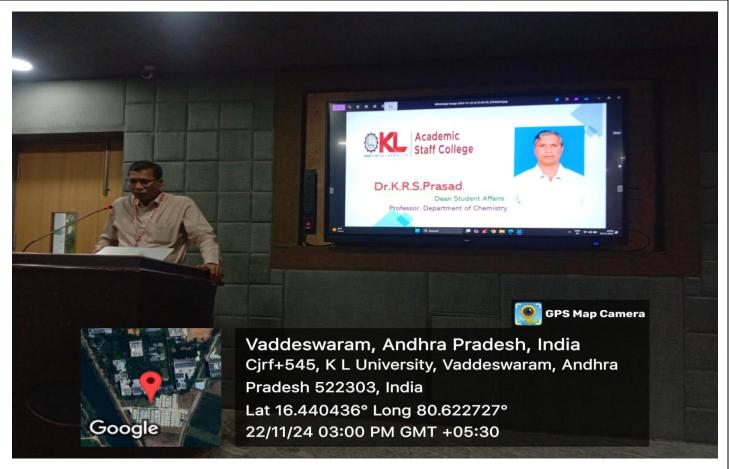

The second session of the day was handled by Dr.K.R.S.Prasad, Incharge Dean, Student Affairs. **Introduction:** Holistic Student Development and support services are fundamental to preparing students not only for academic success but also for the challenges and opportunities that await them in the real world. Educational institutions that prioritize the holistic development of their personal and professional lives. As the education landscape continues to evolve, commitment to holistic student development remains a cornerstone for institutions dedicated to nurturing the leaders of tomorrow.

Resource Person: Dr. K.R.S. Prasad, In-charge, Dean (Student Affairs).

Participants listening to the lecture

Dr. K.R.S. Prasad, In-charge, Dean (Student Affairs).

**Introduction:** Holistic Student Development and support services are fundamental preparing students not only for academic success but also for the challenges and opportunities that await them in the real word. Educational institutions that prioritize the holistic development of their personal and professional lives. As the education landscape continues to evolve, the commitment to holistic student development remains a cornerstone for institutions dedicated to nurturing the leaders of tomorrow