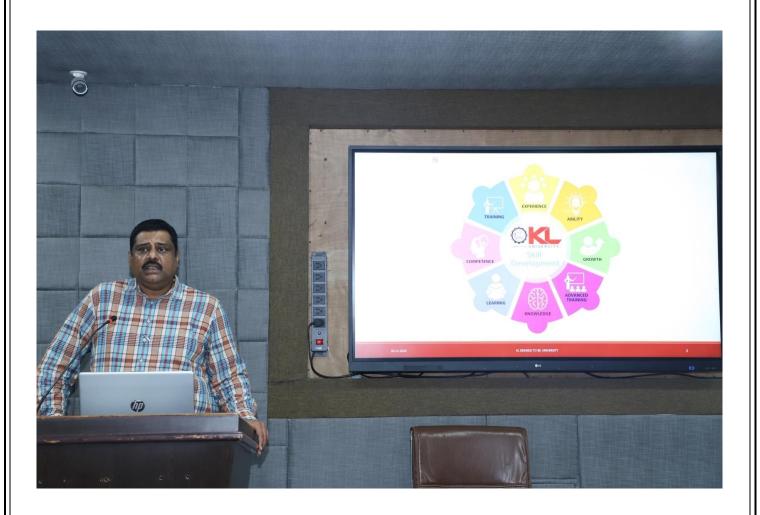

#### Day-4-26-11-2024

This Session highlights the initiatives taken under the Student Progression & Skill Development program at KLEF, which focuses on the development of students in areas such as hobbies, sports, academics, behavioral and life skills, and technical proficiency.

#### **Academics:**

Ensuring strong academic support systems to help students excel in their courses through mentoring and regular academic guidance.

Resource Person: Dr. A Srinath Dean (Student Progression & Skill Development).