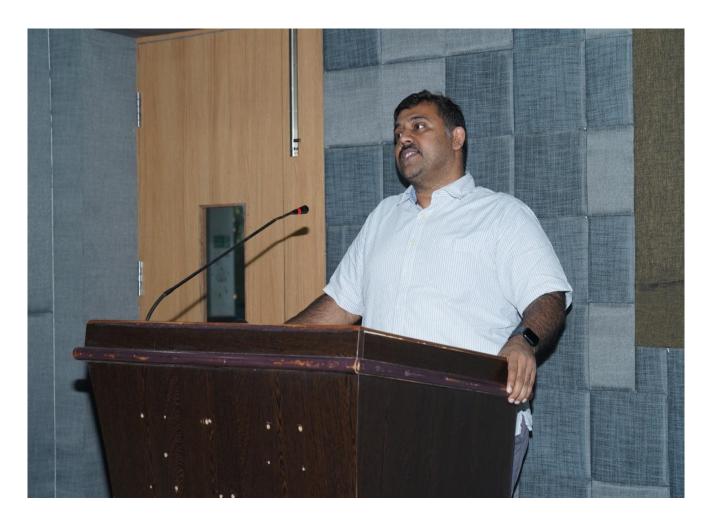

The significance and functions of KLEF's Internal Quality Assurance Cell (IQAC) were also discussed in the FDP.

Dr. M. Kishore Babu, Dean of (MHS) and Global Certifications division, spoke to the university's faculty about international relations. The point of contact for foreign admissions is KLEF's Office of International Relations. Every year, international students will be admitted at the start of the academic year. However, under the Exchange Program, students may also be admitted with the requirement of a Memorandum of Understanding. He went into further detail regarding the faculty exchange and worldwide partnership.

Resource Person: Dr. M. Kishore Babu, Dean (MHS)

Participants listening to the lecture.