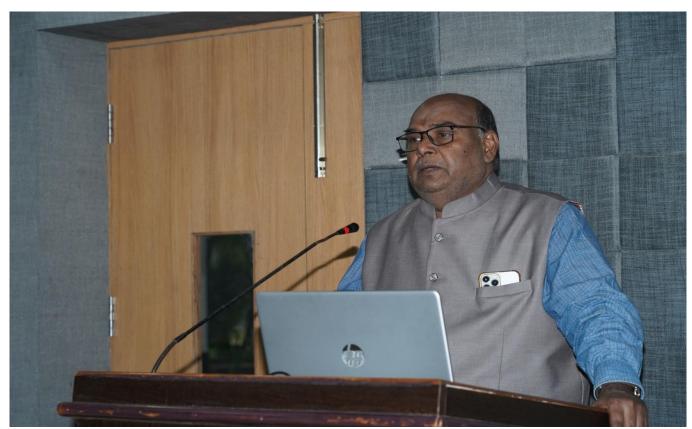

#### Day-2-23-11-2024.

Resource person Dr. K. Rama Krishna Dean (Quality)

The faculty was briefed on KLEF's quality policy by **Dr. K. Rama Krishna Dean (Quality).** The university is Committed to providing high-quality instruction for student's holistic development in order to satisfy the everevolving demands of business, industry, and society. In order to achieve the fundamental principles of higher education and research, the university prioritizes the use of rubrics, processes, standards, matrix's and key performance criteria. This makes the university an excellent learning environment.

The significance and functions of KLEF's Internal Quality Assurance Cell (IQAC) were also discussed in the FDP.

Dr. M. Kishore Babu, Dean of (MHS) and Global Certifications division, spoke to the university's faculty about international relations. The point of contact for foreign admissions is KLEF's Office of International Relations. Every year, international students will be admitted at the start of the academic year. However, under the Exchange Program, students may also be admitted with the requirement of a Memorandum of Understanding. He went into further detail regarding the faculty exchange and worldwide partnership.