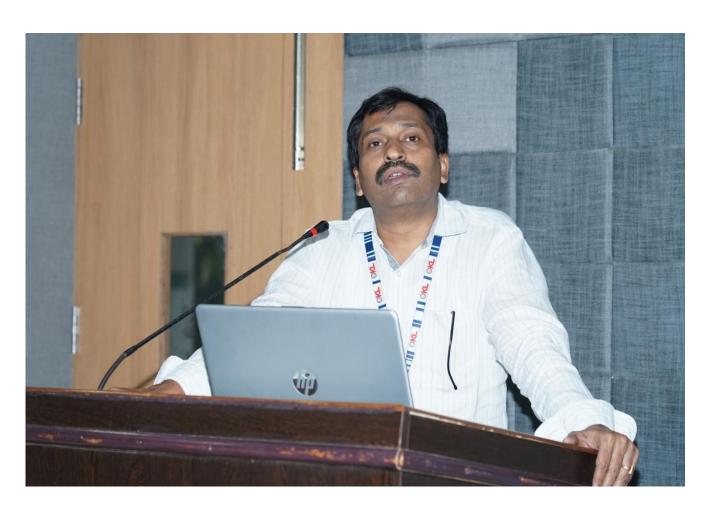

Resource Person: Dr. V. Srikanth, Dean (F&SA).

The dean of faculty and staff affairs, Dr. V. Srikanth, Dean (F&SA). Spoke to the faculty about the university's support services for them as well as about their health, safety and welfare. In the form of a faculty appraisal matrix, he also went into further detail about faculty evolution. The instructors found the workshop to be very helpful because it introduced them to the campus and the rules for self-improvement.