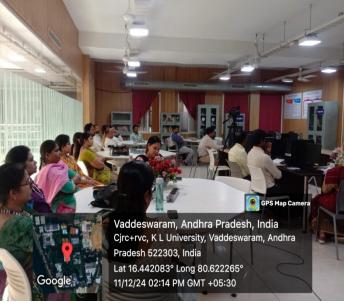

# Day- 3- 11-12-2024.

Welcome address by Dr. Govardhani, Principal, Academic Staff College (ASC)

Mr. S, Srinath, Asst. Professor, VEC, KLEF

**1.Introduction**: The third session of the Faculty Development Program focused on **Value-Based Ethics in Education**. The session aimed to instill an understanding of professional ethics and ethical decision-making among faculty members. It highlighted the role of values in shaping responsible and ethical behavior in both personal and academic contexts.