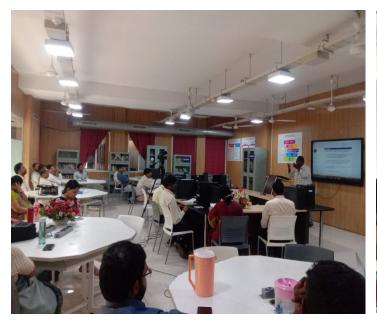

# Day- 2-10-12-2024.

Dr Salomi M, Asst. Professor, VEC, KLEF.

The second day of the Faculty Development Program handled by Dr.M. Salomi, focused on **Gender Equality in Academia**. The session aimed to raise awareness among newly joined faculty members about the importance of promoting gender equality in educational settings. It emphasized the need for a gender-neutral and inclusive environment that encourages equal opportunities for all.

Participants listening to the lecture