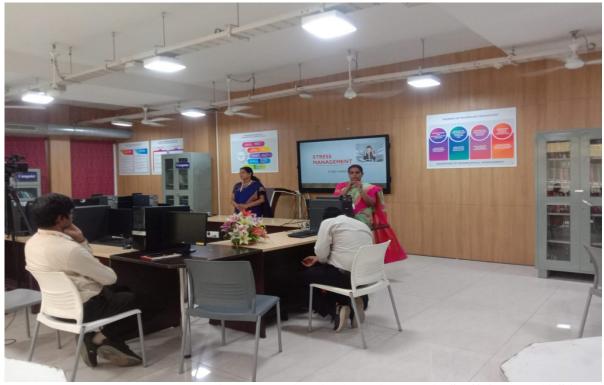

### Day-5-13-12-2024:

Welcome address by Dr. Govardhani, Principal, Academic Staff College (ASC)

### Introduction

The session on **Stress Management** focused on equipping newly joined faculty members with tools and techniques to manage stress effectively, both in personal and professional contexts. Recognizing that teaching and academic responsibilities often come with high levels of pressure, this session aimed to help faculty understand the causes of stress, its impact, and ways to manage it in a healthy manner.

Mrs. Padmavathi from Value Education Cell, addressing the participants