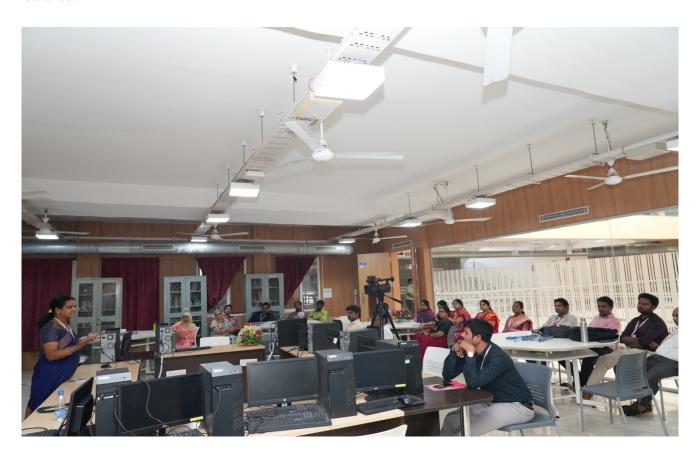

# Day- 2-10-12-2024.

Dr Salomi M, Asst. Professor, VEC, KLEF.

The second day of the Faculty Development Program handled by Dr.M. Salomi, focused on **Gender Equality in Academia**. The session aimed to raise awareness among newly joined faculty members about the importance of promoting gender equality in educational settings. It emphasized the need for a gender-neutral and inclusive environment that encourages equal opportunities for all.

Participants listening to the lecture