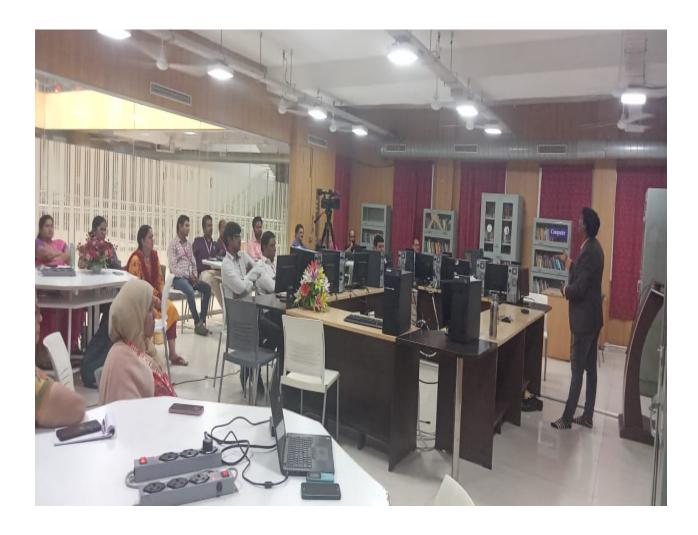

### Day-1- 09-12-2024.

Welcome address by Dr. Govardhani, Principal, Academic Staff College (ASC)

### Introduction

The Five-day Faculty Development Program (FDP) on "Universal Human Values, Gender Equality & Professional Ethics" was organized to familiarize newly joined faculty members of Vaddeswaram Campus, KLEF with essential principles that contribute to their holistic development as educators and professionals. This program aimed at enriching the faculty's understanding of the core values that guide academic and professional conduct while promoting equality, respect, and integrity within the learning environment.