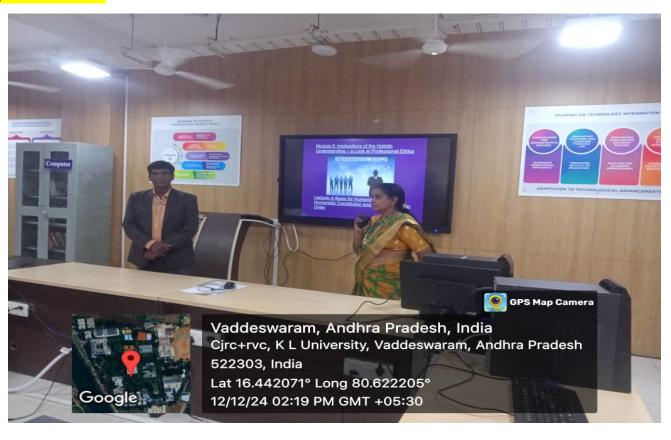

# Day- 4-12-12-2024.

Mr. A. Vijaya Ratnam, Asst. Professor, KLEF

### Introduction

The session titled "Holistic Understanding – A Look at Professional Ethics" focused on providing newly joined faculty members with an in-depth understanding of professional ethics, emphasizing its holistic application in both personal and academic contexts. The session aimed to highlight the significance of ethical behavior in shaping a responsible and positive academic environment.