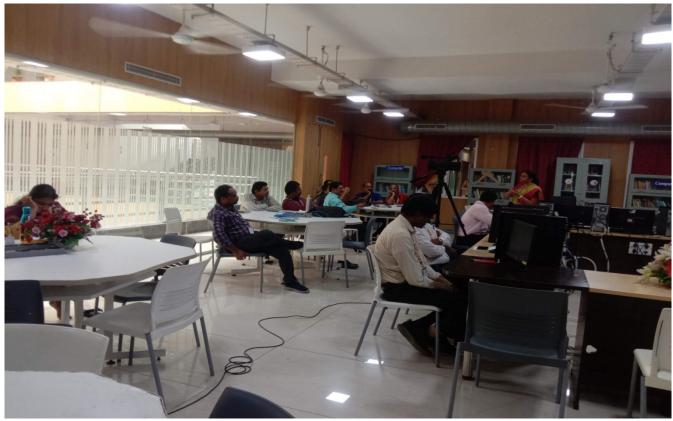

# Day- 3- 11-12-2024.

Welcome address by Dr. Govardhani, Principal, Academic Staff College (ASC)

Mr. S, Srinath, Asst. Professor, VEC, KLEF

**1.Introduction**: The third session of the Faculty Development Program focused on **Value-Based Ethics in Education**. The session aimed to instill an understanding of professional ethics and ethical decision-making among faculty members. It highlighted the role of values in shaping responsible and ethical behavior in both personal and academic contexts.

## **Participants listening to the lecture**

**Conclusion**: The session on **Value-Based Ethics** successfully provided faculty members with practical tools and insights for maintaining ethical standards in their professional lives. By fostering a culture of integrity and accountability, faculty members are better equipped to contribute to a positive and ethical academic environment at Vaddeswaram Campus, KLEF.