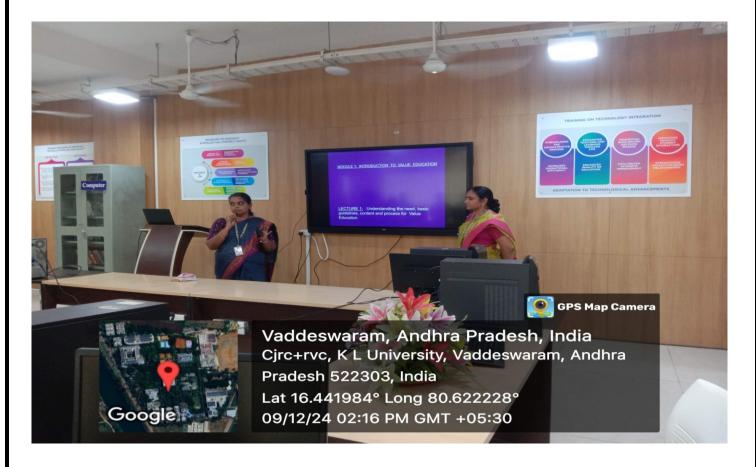

# Day- 2-10-12-2024.

Dr Salomi M, Asst. Professor, VEC, KLEF.

The second day of the Faculty Development Program handled by Dr.M. Salomi, focused on **Gender Equality in Academia**. The session aimed to raise awareness among newly joined faculty members about the importance of promoting gender equality in educational settings. It emphasized the need for a gender-neutral and inclusive environment that encourages equal opportunities for all.

Participants listening to the lecture