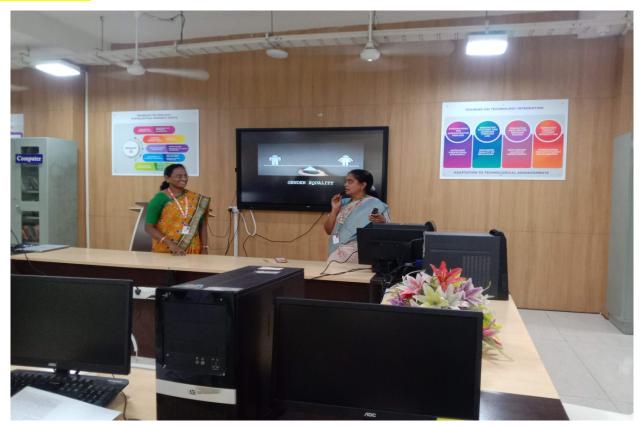

# Day- 2-10-12-2024.

Dr Salomi M, Asst. Professor, VEC, KLEF.

The second day of the Faculty Development Program handled by Dr.M. Salomi, focused on **Gender Equality in Academia**. The session aimed to raise awareness among newly joined faculty members about the importance of promoting gender equality in educational settings. It emphasized the need for a gender-neutral and inclusive environment that encourages equal opportunities for all.

## • Understanding Gender Equality:

The session began by defining gender equality, highlighting its relevance in both personal and professional spheres. The speaker emphasized that gender equality is not just about women's rights but about creating an environment where all genders are treated with equal respect and opportunity.

### Gender Stereotypes and Bias:

The speaker discussed common gender stereotypes that often influence academic and professional environments, such as expectations about teaching roles, leadership positions, and student participation. Faculty were encouraged to reflect on their own biases and how these might affect their interactions with students and colleagues.

### • Best Practices for Promoting Gender Equality:

Practical strategies were shared to create a gender-sensitive academic environment:

- Encourage equal participation in class discussions.
- Provide equal access to resources and opportunities.
- Address and challenge discriminatory behavior or language.

## • Creating an Inclusive Work Environment:

The session explored how to build a work culture where gender equality is upheld, including policies for fair treatment, providing support for work-life balance, and fostering a culture of respect and collaboration.