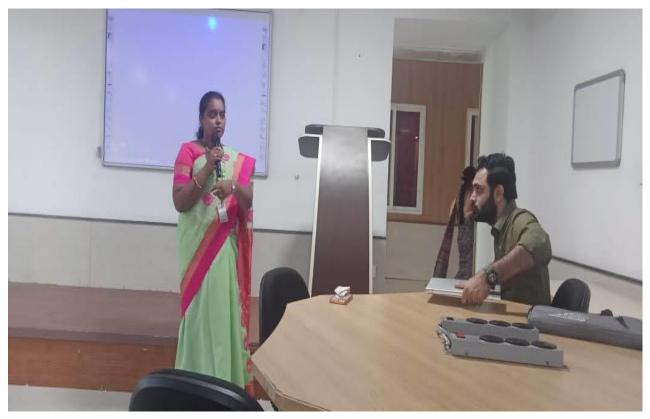

#### Welcome address by Dr. Govardhani, Principal, Academic Staff College (ASC).

Dr. V. Viswanath Shenoi, HoD-IR&D, KLEF handling the session.

#### Day-5: 13-12-2024.

Welcome address by Dr. Govardhani, Principal, Academic Staff College (ASC).

The session was handled by Dr. B.T.P Madhav, Additional Dean (R&D), KLEF, which covered how faculty can Improve their research papers, various tabs in research profile were clearly explained Research policy of the institute was also explained.