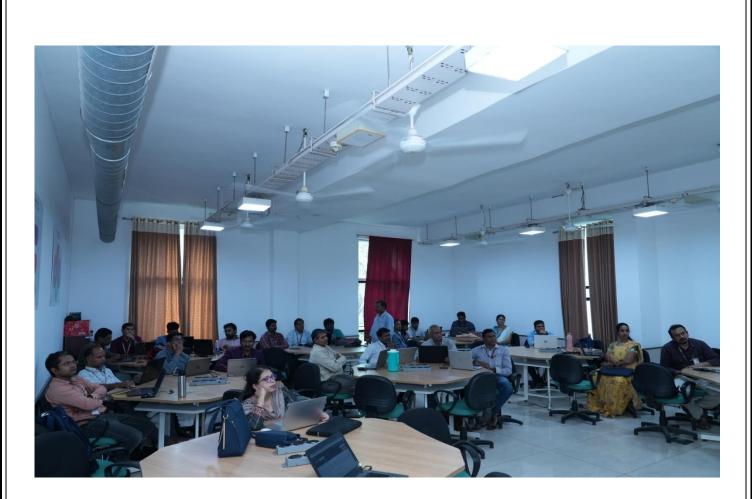

#### Hands-on Session with LaTeX & Typeset.io:

The fourth day focused on practical application. Faculty members participated in hands-on exercises to practice using LaTeX and Typeset.io. They were encouraged to create their own documents, format them, and incorporate advanced elements such as equations, references, and images. This day was designed to provide ample opportunity for faculty to apply the knowledge gained so far while receiving personalized assistance from the trainers.

#### **Key Activities:**

- Faculty worked on creating a research paper draft using LaTeX.
- Formatting documents with images, tables, and references.
- Collaborative exercises using Typeset.io to work on the same document simultaneously.
- Troubleshooting and support for LaTeX compilation errors.

Participants listening to the lecture