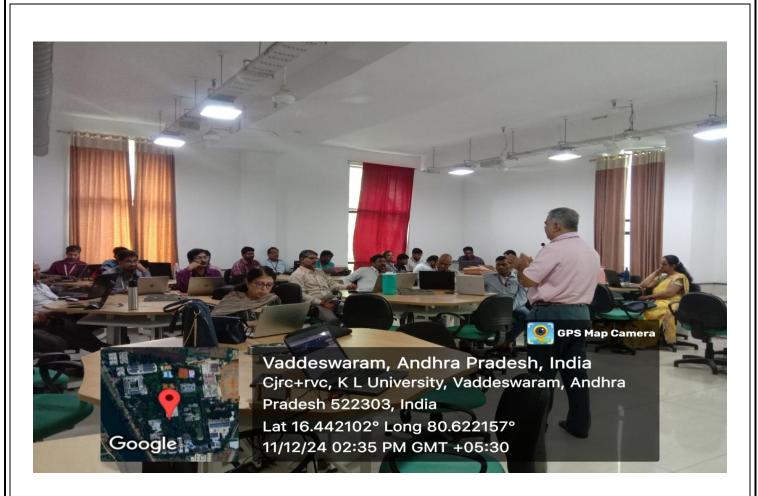

#### Introduction to Typeset.io:

The third day was dedicated to Typeset.io, a collaborative writing and document formatting platform that aims to simplify the academic writing process. Participants were introduced to Typeset.io's user-friendly interface, which offers a variety of tools to streamline document preparation.

This day included demonstrations of real-time collaboration features, citation management, and document version control, all integrated into a single platform.

#### **Key Topics Covered:**

- Overview of Typeset.io and its capabilities.
- Using Typeset.io to create and format a research paper.
- Real-time collaboration with co-authors.
- Citation management and automatic reference formatting in Typeset.io.

#### Participants listening to the lecture.