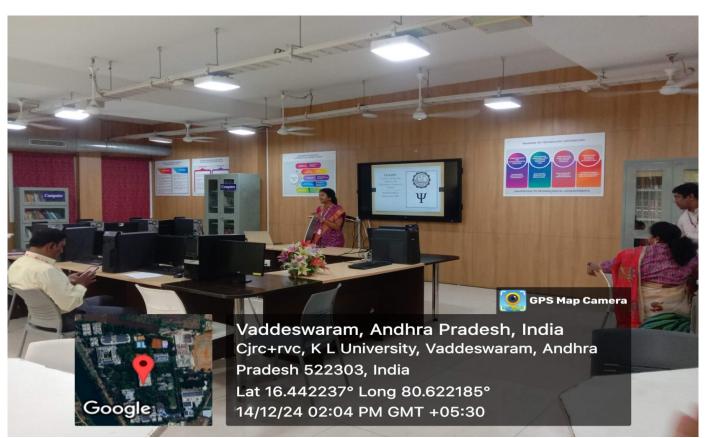

**Participants listening to the lecture** 

Mrs. Rajeswari, Asst. Prof, Value Education Cell, KLEF.

**Methodology:** The program was delivered through a combination of presentations, interactive sessions, case studies, and role-playing exercises. This allowed faculty members to engage actively and practice the skills being taught. Experienced mental health professionals from the counseling department were invited as guest speakers to provide expert insights and real-life examples.