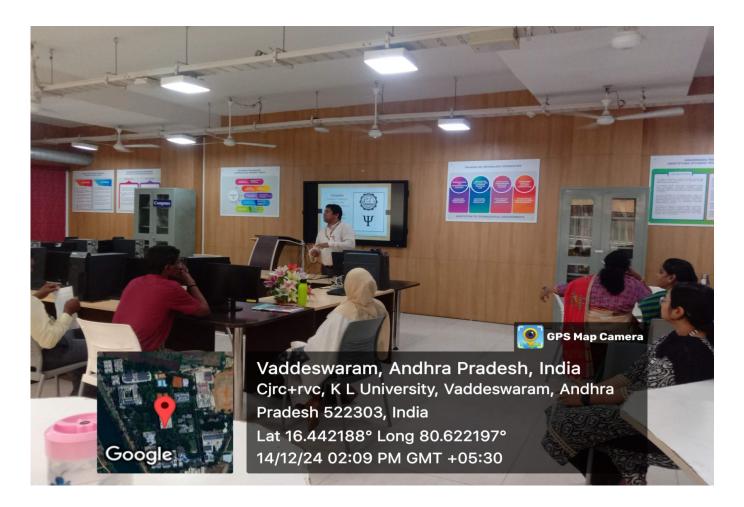

### **Report on**

"Awareness program on Early Detection of Student Psychological Challenges" for Newly Joined faculty members of KLEF Vaddeswaram Campus.

**Date**: 14-12-2024 (Saturday) **Time**: 2.00 PM to 5.00 PM **Venue**: ERTL Lab (L414), L-Block

#### Dr. Pavan Kumar Bada, Asst. Prof. Value Education Cell, KLEF.

This highlights the significance of mental health awareness within the academic environment and underscores the importance of faculty involvement in promoting student well-being.

**Participants listening to the lecture** 

Mrs. Rajeswari, Asst. Prof, Value Education Cell, KLEF.