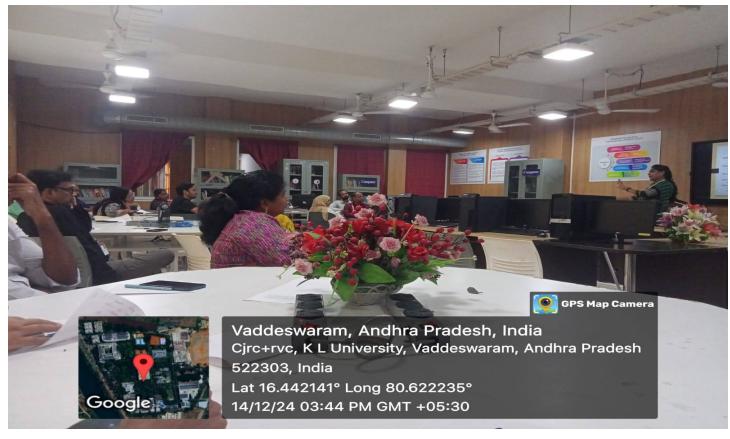

Welcome address by Ch. Manjusha Asst Prof, Academic Staff College (ASC)

The One day' Faculty Development Program ended with closing remarks by Ch. Manjusha Academic Staff College. 40 faculty from various Departments have attended the Program with interest.

COLLEGE Koneru Lakshmaiah Education Founda tion ed to be University) 302 Green Fields, VADDESV