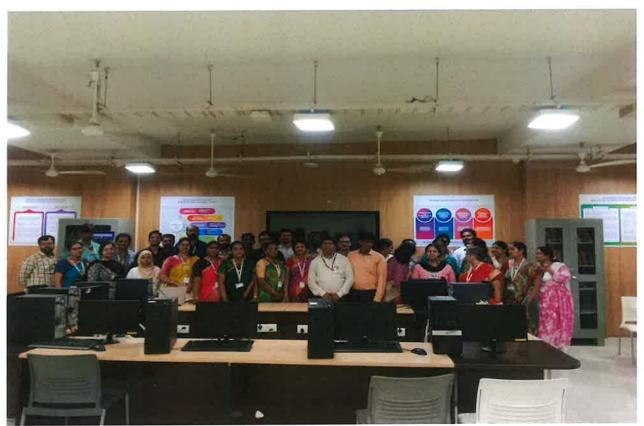

**Improved Student-Teacher Relationship:** Faculty members expressed an increased willingness to build stronger, more empathetic relationships with students, promoting mental well-being.

Group photo.

**Conclusion:** The "Awareness Program on Early Detection of Student Psychological Challenges" was successful in raising awareness among newly joined faculty members at KLEF Vaddeswaram Campus. By equipping educators with the knowledge and skills to detect early signs of psychological challenges in students, the program aims to create a more supportive academic environment where students feel heard, understood, and encouraged to seek help. Moving forward, it is recommended that similar programs be held regularly for both new and existing faculty to reinforce these crucial skills and contribute to the mental health and well-being of students.

The One day' Faculty Development Program ended with closing remarks by Ch. Manjusha Academic Staff College. 40 faculty from various Departments have attended the Program with interest.

COLLEGE Koneru Lakshmaiah Education Founda tion ed to be University) 302 Green Fields, VADDESV