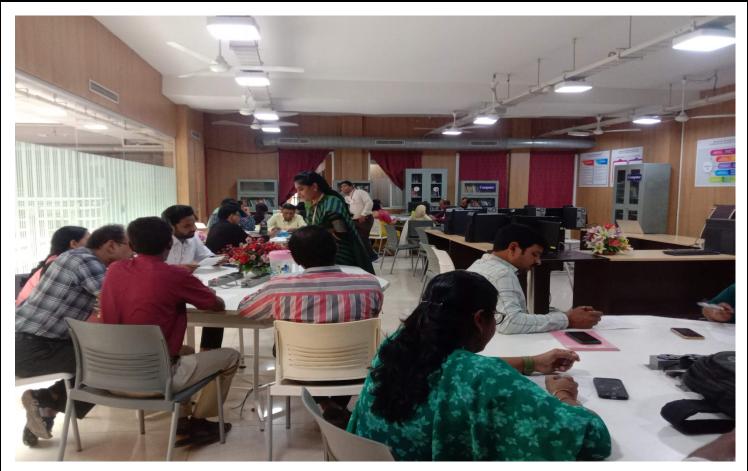

**Methodology:** The program was delivered through a combination of presentations, interactive sessions, case studies, and role-playing exercises. This allowed faculty members to engage actively and practice the skills being taught. Experienced mental health professionals from the counseling department were invited as guest speakers to provide expert insights and real-life examples.

#### **Outcome and Impact:**

- **Increased Awareness:** The newly joined faculty members gained a deeper understanding of student mental health issues and the early signs of psychological distress.
- Enhanced Skills: Faculty learned practical strategies for handling sensitive conversations and supporting students in need.
- **Resource Familiarity:** Participants became familiar with the resources available on campus, ensuring that they can guide students effectively to seek help.