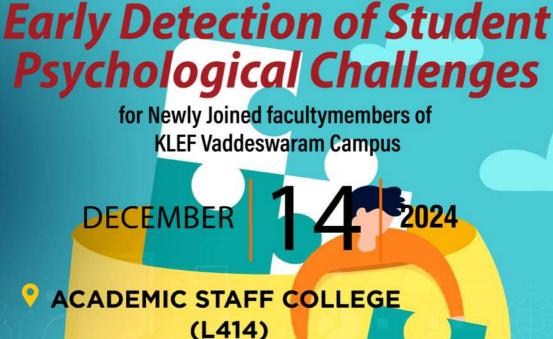

\*\*\*

This is to inform that the Academic Staff College, KLEF, Vaddeswaram campus will be conducting an **"Awareness program on Early Detection of Student Psychological Challenges"** for Newly Joined faculty members of KLEF Vaddeswaram Campus on 14-12-2024 (Saturday)

Date : 14-12-2024 (Saturday) Time : 2.00 PM to 5.00 PM Venue : ERTL Lab (L414),L-Block

### **Report on**

"Awareness program on Early Detection of Student Psychological Challenges" for Newly Joined faculty members of KLEF Vaddeswaram Campus.

**Date**: 14-12-2024 (Saturday) **Time**: 2.00 PM to 5.00 PM **Venue**: ERTL Lab (L414), L-Block